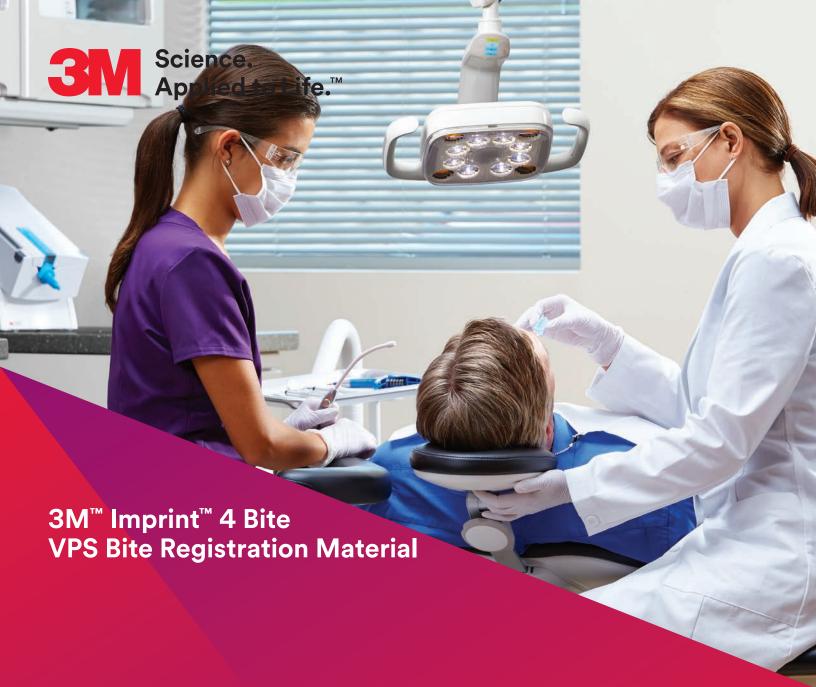

Scan of bite registration made with Imprint 4 Bite material.

|                                                              | Mixing and application | Setting time from start of mixing* |
|--------------------------------------------------------------|------------------------|------------------------------------|
| <b>3M™ Imprint™ 4 Bite</b> VPS Bite<br>Registration Material | 0:20                   | 1:00                               |