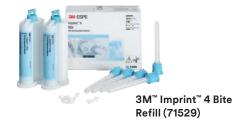

## **Ordering information**

| Item No. | Product Information                                                                                                           |
|----------|-------------------------------------------------------------------------------------------------------------------------------|
| 71529    | <b>3M™ Imprint™ 4 Bite Refill</b><br>2 cartridges – 50ml each, 5 Garant™ Mixing Tips green,<br>5 Garant™ Intra-oral Tips Bite |
| 71460    | <b>3M™ Garant™ Intra-oral Tips Bite</b><br>Includes 50 Intra-oral Tips Bite                                                   |