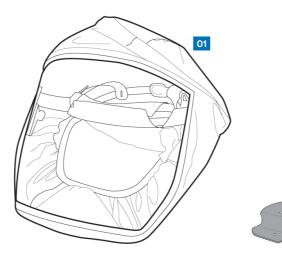

02

|    | Description                                                         | Part N° |
|----|---------------------------------------------------------------------|---------|
| 01 | S-133S Headcover (small)                                            | S-133S  |
| 01 | S-133L Headcover (large)                                            | S-133L  |
| 02 | Visor Cover for Integrated Harness Products, small/medium (x4)      | S-920S  |
| 02 | Visor Cover for Integrated Harness Products, medium/large (x4)      | S-920L  |
| 03 | Comfort Pad for Integrated Head Suspension Products<br>small/medium | S-957S  |
| 03 | Comfort Pad for Integrated Head Suspension Products<br>medium/large | S-957L  |
| 04 | Breathing Tube, small/medium                                        | BT-20S  |
| 05 | Breathing Tube, medium/large                                        | BT-20L  |
| 06 | Length Adjusting Breathing Tube                                     | BT-30   |
| 07 | Heavy Duty Rubber Breathing Tube                                    | BT-40   |
| 08 | Disposable Breathing Tube Cover                                     | BT-922  |

Semi-disposable hood with replaceable comfort band. Combines face (low energy impact and liquid splash) and respiratory protection.