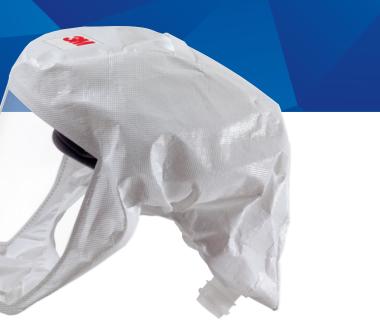

## 3M<sup>™</sup> Versaflo<sup>™</sup>S-133 Headcover

To maintain protection levels, optimise the effective lifetime of the system and avoid the additional cost of replacement, it is extremely important to carry out regular checks and maintenance.

Semi-disposable hood with replaceable comfort band. Combines face (low energy impact and liquid splash) and respiratory protection.