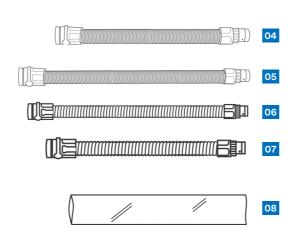

02

|    | Description                                                         | Part N° |
|----|---------------------------------------------------------------------|---------|
| 01 | S-133S Headcover (small)                                            | S-133S  |
| 01 | S-133L Headcover (large)                                            | S-133L  |
| 02 | Visor Cover for Integrated Harness Products, small/medium (x4)      | S-920S  |
| 02 | Visor Cover for Integrated Harness Products, medium/large (x4)      | S-920L  |
| 03 | Comfort Pad for Integrated Head Suspension Products<br>small/medium | S-957S  |
| 03 | Comfort Pad for Integrated Head Suspension Products<br>medium/large | S-957L  |
| 04 | Breathing Tube, small/medium                                        | BT-20S  |
| 05 | Breathing Tube, medium/large                                        | BT-20L  |
| 06 | Length Adjusting Breathing Tube                                     | BT-30   |
| 07 | Heavy Duty Rubber Breathing Tube                                    | BT-40   |
| 08 | Disposable Breathing Tube Cover                                     | BT-922  |