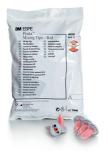

3M<sup>™</sup> Pentamix<sup>™</sup> Mixing Tip – Red For all 3M<sup>™</sup> Pentamix<sup>™</sup> Automatic Mixing Devices

## Here's a tip to make things even easier.

Authentic 3M mixing tips ensure a void-free, homogeneous mix.

Choose the 3M<sup>™</sup> Penta<sup>™</sup> Mixing Tip—Red to ensure consistent mixing quality. The tips are easy to insert with a grey cover plate (instead of translucent) which provides better visibility and gives you more control of the insertion. Unlike generic or counterfeit products, the authentic 3M mixing tips have been tested to ensure they work with all Pentamix machines.

Always use 3M Penta Mixing Tips – Red in your Pentamix mixing device to ensure proper mixing and impression results.

## **Ordering information**

| Item No. | Product Information                                   |
|----------|-------------------------------------------------------|
| 77949    | <b>3M™ Penta™ Mixing Tips – Red</b><br>50 Mixing Tips |