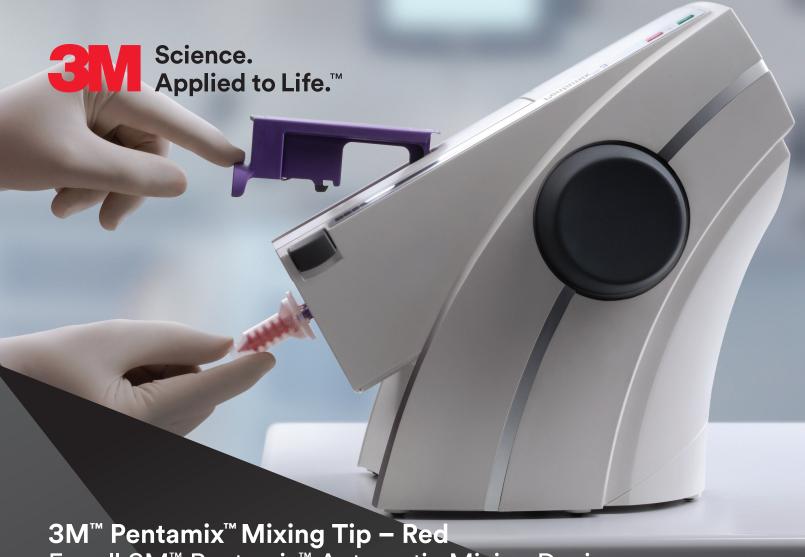

3M<sup>™</sup> Pentamix<sup>™</sup> Mixing Tip – Red For all 3M<sup>™</sup> Pentamix<sup>™</sup> Automatic Mixing Devices

## Here's a tip to make things even easier.

Authentic 3M mixing tips ensure a void-free, homogeneous mix.

Choose the 3M<sup>™</sup> Penta<sup>™</sup> Mixing Tip—Red to ensure consistent mixing quality. The tips are easy to insert with a grey cover plate (instead of translucent) which provides better visibility and gives you more control of the insertion. Unlike generic or counterfeit products, the authentic 3M mixing tips have been tested to ensure they work with all Pentamix machines.

Always use 3M Penta Mixing Tips – Red in your Pentamix mixing device to ensure proper mixing and impression results.