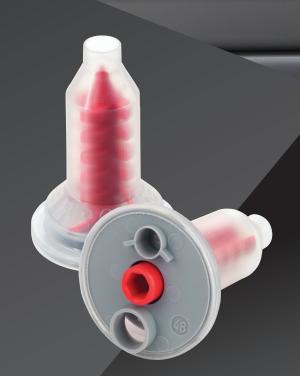

## Here's a tip to make things even easier.

Authentic 3M mixing tips ensure a void-free, homogeneous mix.

Choose the 3M<sup>™</sup> Penta<sup>™</sup> Mixing Tip—Red to ensure consistent mixing quality. The tips are easy to insert with a grey cover plate (instead of translucent) which provides better visibility and gives you more control of the insertion. Unlike generic or counterfeit products, the authentic 3M mixing tips have been tested to ensure they work with all Pentamix machines.

Always use 3M Penta Mixing Tips – Red in your Pentamix mixing device to ensure proper mixing and impression results.

## **Ordering information**

| Item No. | Product Information                                   |
|----------|-------------------------------------------------------|
| 77949    | <b>3M™ Penta™ Mixing Tips – Red</b><br>50 Mixing Tips |