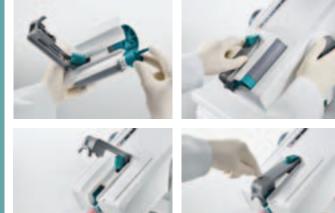

# STOP HANDMIXING START ASTOMIXING and simplify your life.

Have a look at how easy it can be.

Insert the Penta<sup>™</sup> Foil Bags with your desired 3M ESPE impression material into the cartridge. Then place the cartridge in the Pentamix<sup>™</sup> Lite Mixing Unit and attach a Penta<sup>™</sup> Mixing Tip - Red. Mixing and dispensing starts at the press of the green start button. Now, directly fill the impression tray or syringe with the homogeneously mixed impression material.