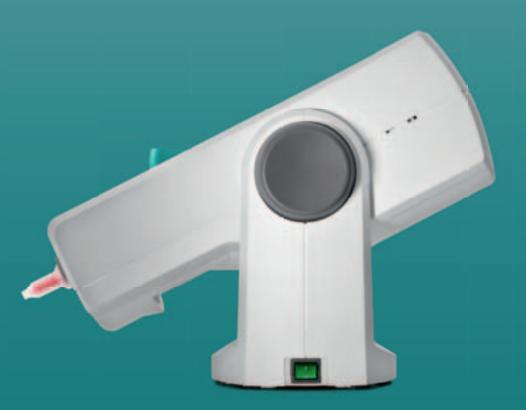

# Pentamix<sup>™</sup> Lite Mixing Unit — the new powerful and portable mixer

#### 3M ESPE's entry model to the world of automatic mixing.

With its unique swivelling design, the Pentamix<sup>™</sup> Lite Automatic Mixing Unit is quite a little miracle: in the upright standby position it requires a minimum of space and can be stowed in a space-saving way. To swivel it back to the working position, one easy movement will do. Thanks to its low weight and its ergonomic handgrip, the device can also easily be carried from one operatory to another – if desired. Just plug in, switch on and start mixing!