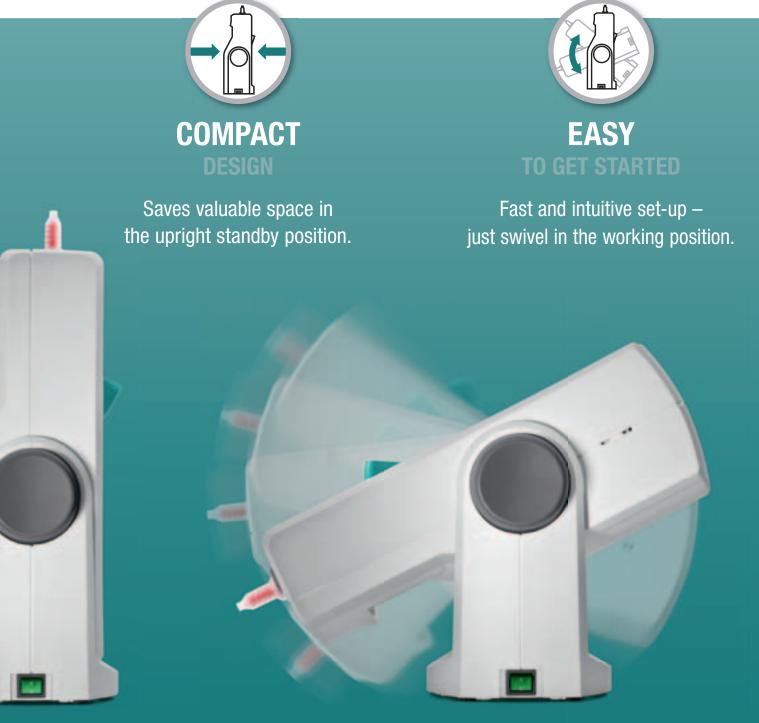

#### 3M ESPE's entry model to the world of automatic mixing.

With its unique swivelling design, the Pentamix<sup>™</sup> Lite Automatic Mixing Unit is quite a little miracle: in the upright standby position it requires a minimum of space and can be stowed in a space-saving way. To swivel it back to the working position, one easy movement will do. Thanks to its low weight and its ergonomic handgrip, the device can also easily be carried from one operatory to another – if desired. Just plug in, switch on and start mixing!

#### **PORTABLE**

**DESIGN** 

Easy to carry from operatory to operatory thanks to light weight and integrated handgrip.

Combine the portable power of the new Pentamix<sup>™</sup> Lite Mixing Unit with excellent Express<sup>™</sup> XT VPS and 3M<sup>™</sup> ESPE<sup>™</sup> (Soft) Monophase Polyether Impression Materials and you get the perfect mix of precision and accuracy. Suitable for all viscosities – from highly viscous putty to medium-bodied materials.