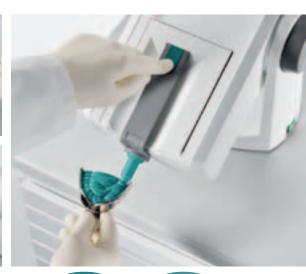

# STOP HANDMIXING START ASTOMIXING and simplify your life.

Have a look at how easy it can be.

Insert the Penta<sup>™</sup> Foil Bags with your desired 3M ESPE impression material into the cartridge. Then place the cartridge in the Pentamix<sup>™</sup> Lite Mixing Unit and attach a Penta<sup>™</sup> Mixing Tip - Red. Mixing and dispensing starts at the press of the green start button. Now, directly fill the impression tray or syringe with the homogeneously mixed impression material.

# CONVENIENT AND CLEAN

**OPERATION** 

Press the green start button and start filling the tray or syringe directly from the device.