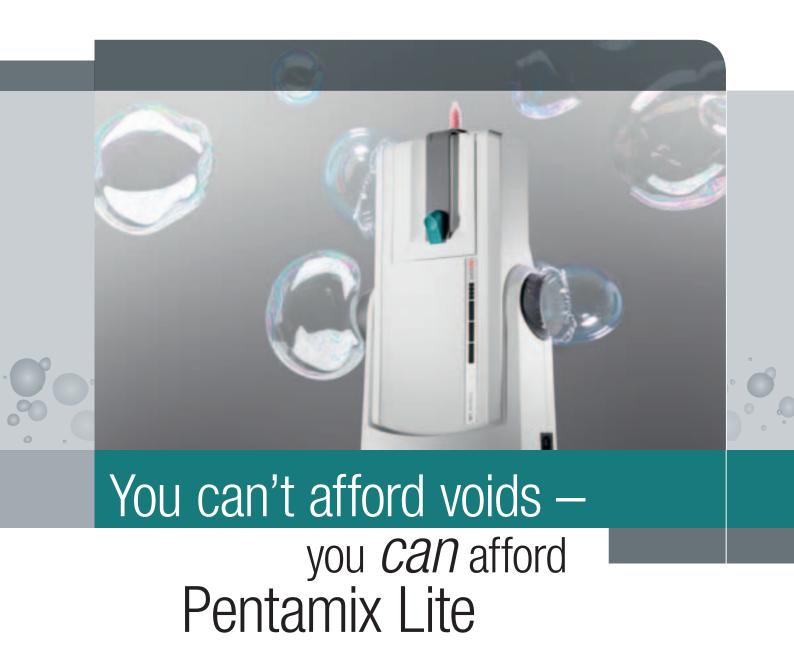

### Pentamix<sup>™</sup> Lite

**Automatic Mixing Unit** 

# Pentamix<sup>™</sup> Lite Automatic Mixing Unit

#### Get ready for automatic mixing ...

Dental professionals worldwide increasingly prefer automixing of impression materials over hand- or gun-mixing. 3M ESPE now supplements its range of Pentamix™ Systems with a long-awaited entry model: the new 3M ESPE Pentamix™ Lite, a more compact, portable and light-weight mixing device – designed and manufactured in Germany.

#### 3M ESPE's entry model to the world of automatic mixing.

With its unique swivelling design, the Pentamix<sup>™</sup> Lite Automatic Mixing Unit is quite a little miracle: in the upright standby position it requires a minimum of space and can be stowed in a space-saving way. To swivel it back to the working position, one easy movement will do. Thanks to its low weight and its ergonomic handgrip, the device can also easily be carried from one operatory to another – if desired. Just plug in, switch on and start mixing!