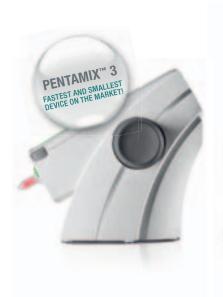

#### The family of Pentamix $^{\text{\tiny M}}$ Systems – it's your choice.

Being still the fastest and smallest device on the market, the **Pentamix 3 mixing unit** remains 3M ESPE's top-of-the-line automixer.