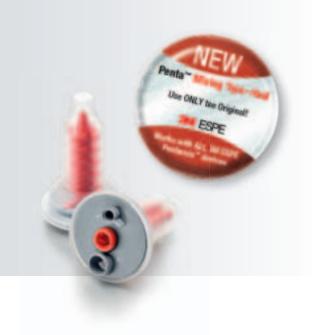

# Penta<sup>™</sup> Mixing Tip – Red for all Pentamix<sup>™</sup> Devices

- Enhanced geometry to facilitate insertion in all Pentamix devices
- Grey cover plate for increased insertion visibility
- New authentication label on packaging ensures that you are using the original