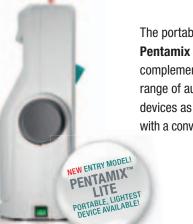

The portable and light-weight Pentamix Lite mixing unit complements the 3M ESPE range of automatic mixing devices as an entry model with a convenient mixing speed.