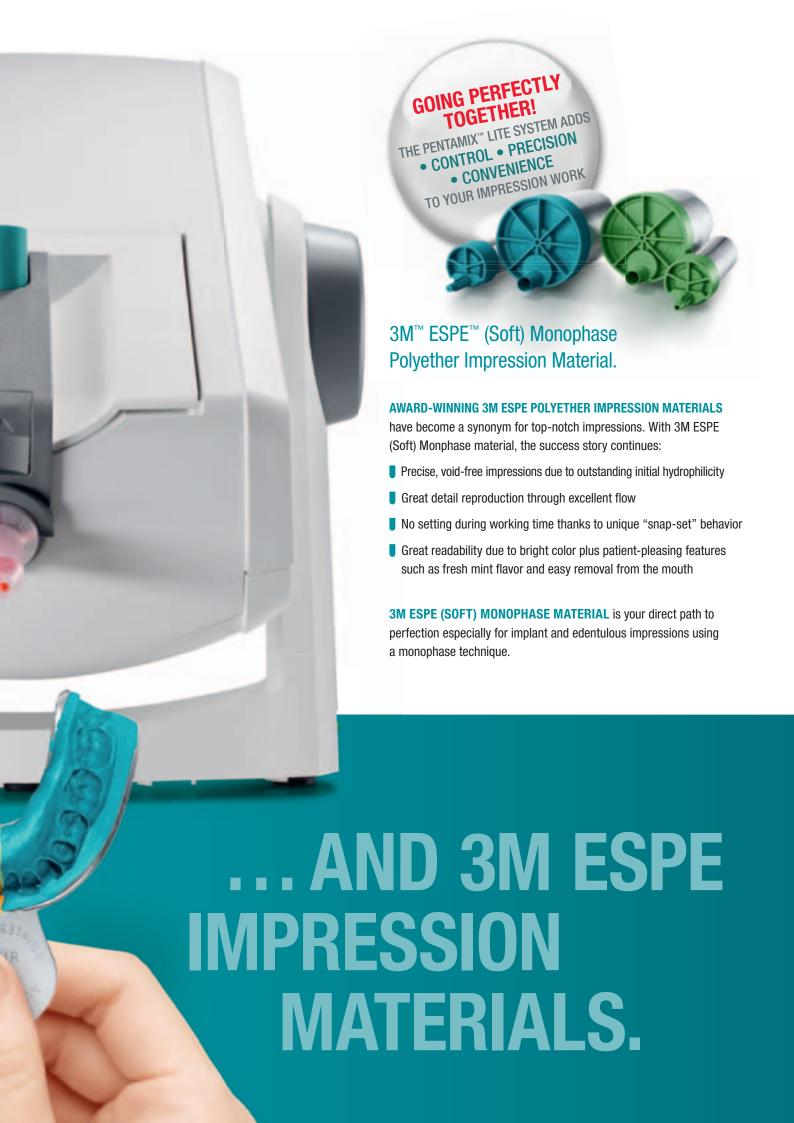

#### **PORTABLE**

**DESIGN** 

Easy to carry from operatory to operatory thanks to light weight and integrated handgrip.

Combine the portable power of the new Pentamix<sup>™</sup> Lite Mixing Unit with excellent Express<sup>™</sup> XT VPS and 3M<sup>™</sup> ESPE<sup>™</sup> (Soft) Monophase Polyether Impression Materials and you get the perfect mix of precision and accuracy. Suitable for all viscosities – from highly viscous putty to medium-bodied materials.

**EXPRESS XT VPS MATERIAL** is the everyday material for dental crown and bridge, inlay and onlay impressions in the 1-step or 2-step technique.

GET FULL
CONTROL OF YOUR
PROCEDURE WITH
PENTAMIX<sup>™</sup> LITE...