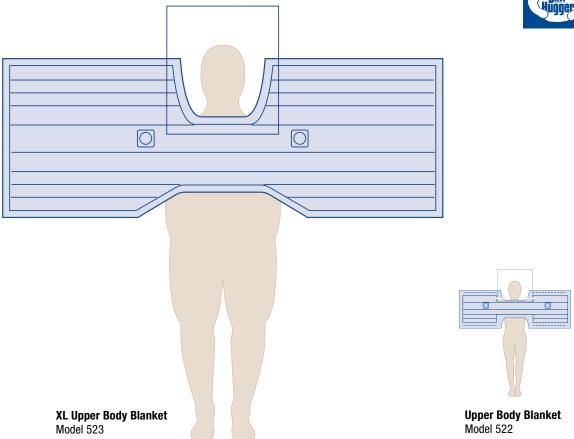

## **3M**<sup>™</sup> Bair Hugger<sup>™</sup> Therapy XL Upper Body Blanket Model 523

## An extra large upper body blanket for larger patients

All the features you expect from a 3M™ Bair Hugger™ upper body blanket plus some changes specifically designed for larger patients including:

- 10" longer to accommodate a higher rise through the chest.
- 12" wider to maximize warming in the chest, shoulders and upper arms, but still narrow enough to provide surgical access to the abdomen.
- One additional air channel across the torso for a larger chest.
- Wider cut out at the chest to facilitate proper placement on a larger torso.

## **Ordering Information**

| XL Upper Body Blanket | Size                    | Weight           | Drape                  |
|-----------------------|-------------------------|------------------|------------------------|
| Model 52301           | 84" x 36" (213 × 91 cm) | 5.4 oz (153.1 g) | 24" × 24" (61 × 61 cm) |