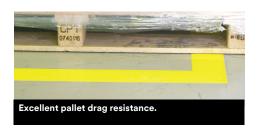

## Superior durability

Thick vinyl backing is easy to clean and provides excellent abrasion resistance. Tape withstands lifting, curling and peeling from forklift traffic and dragging pallets.