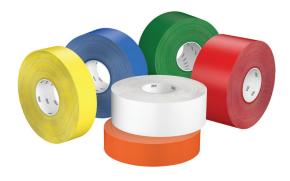

3M™ Durable Floor Marking Tape 971/971L (Linered) stands up to your ever-changing conditions. The flexible floor marking you need for tough, high-traffic conditions.

#### Make your facility more flexible

Change your layout whenever you like, with no grinding off old paint or masking for new - saving you time and money. Wide variety of tape widths available.