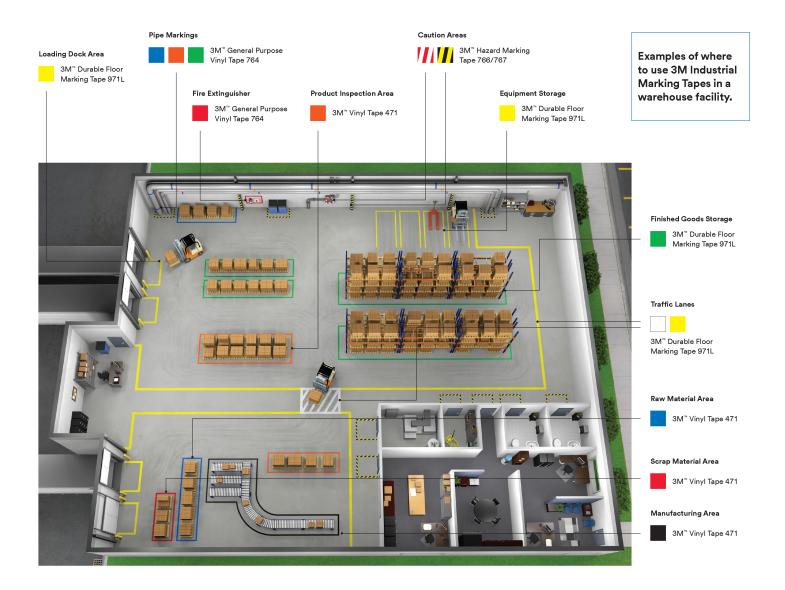

### Maximize your efficiency

Using the 5S visual management system helps make it easier to ensure your workplace is more organized, efficient and productive.

3M New Zealand Ltd Industrial Adhesives and Tapes Division 94 Apollo Drive, Rosedale, Auckland, New Zealand