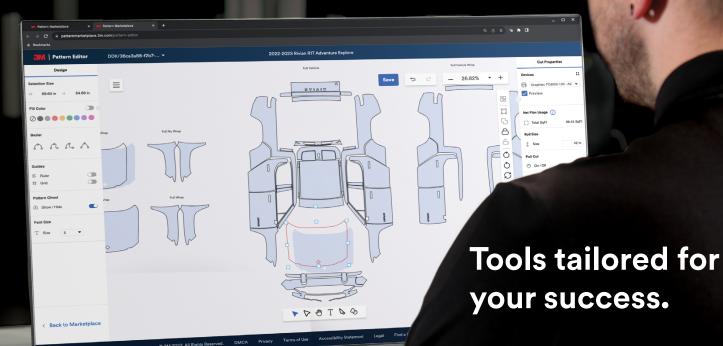

Designed to support an exceptional installation experience, the new and improved editing functions help simplify the pattern editing process and improve efficiency.

Be bold. Be confident. Take control.

#### Simplified editing tools

Intuitive editing tools to improve efficiency, optimize film usage, and meet your individual installation style.

#### **Pattern Ghost**

See the outline of original pattern when editing to improve efficiency.