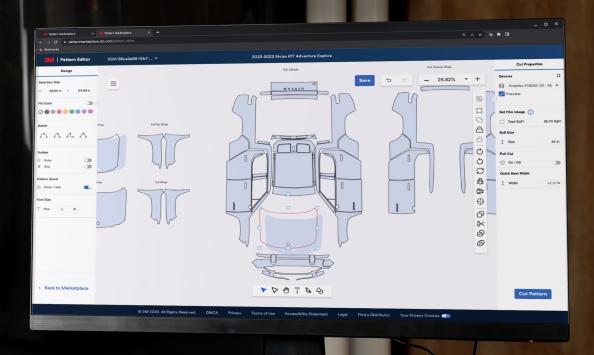

Designed to support an exceptional installation experience, the new and improved editing functions help simplify the pattern editing process and improve efficiency.

Be bold. Be confident. Take control.

#### Simplified editing tools

Intuitive editing tools to improve efficiency, optimize film usage, and meet your individual installation style.

#### **Quick Nest**

Reduce film usage by automatically moving pattern parts to fit your film width.