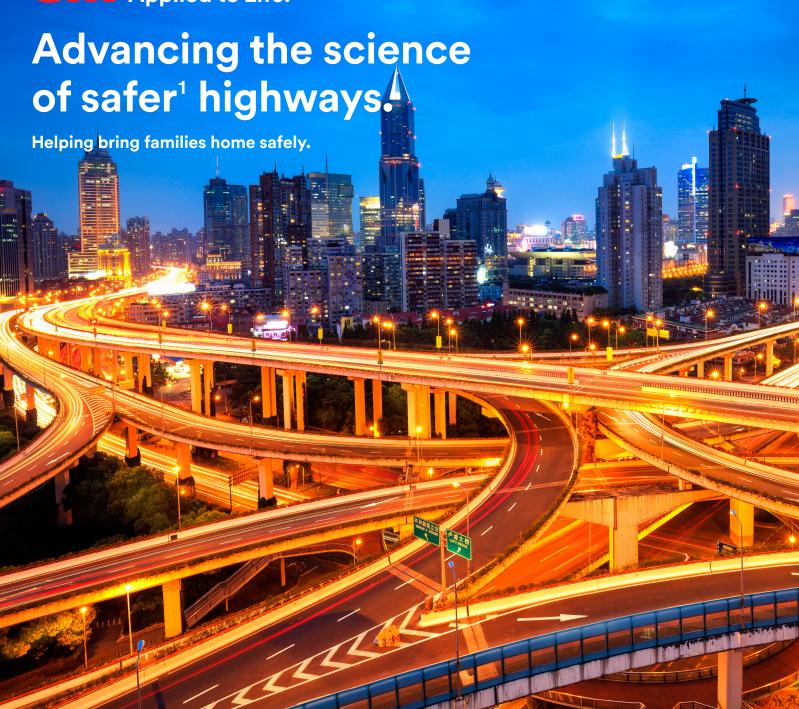

Planning new or updating existing highways is your opportunity to help increase safety and help your projects stand the test of time. Gain confidence in your selection of roadway safety materials with 3M Highway Solutions backed by the science of road safety.

3M provides a hands-on approach to roadway safety with an on-the-ground presence and a one-stop-shop of roadway safety materials and expertise.

3M Highway Solutions like high-performance sign sheeting and pavement markings, can help improve the safety, longevity and management of your highways for the long term.