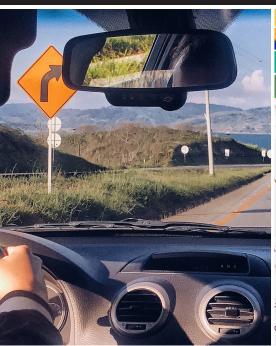

### Signs that get seen.

#### 3M™ Reflective Sheeting

Help drivers navigate safely and efficiently¹ with our highperformance sign sheeting. These durable solutions can eliminate the need for external lighting while helping improve long-distance visibility in a variety of lighting conditions.