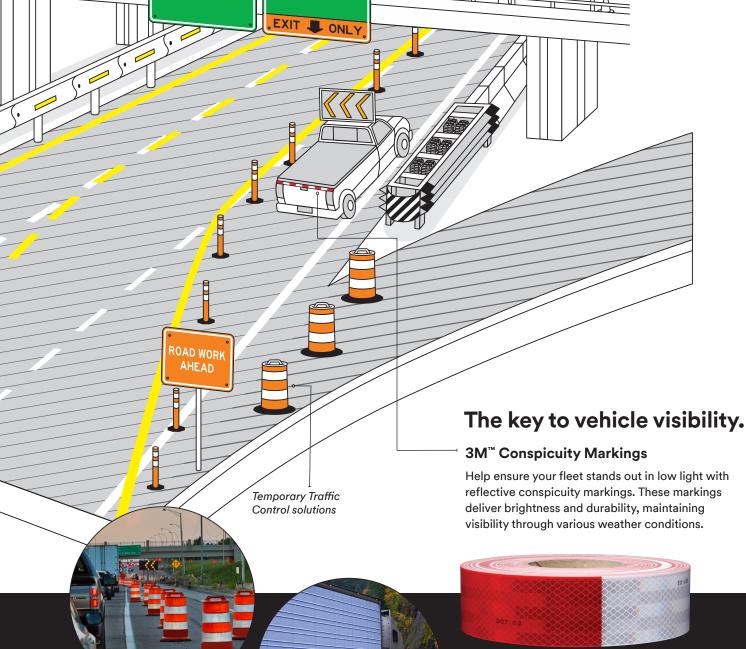

Pavement markings that make a difference.

#### **3M™ Pavement Markings**

Help drivers confidently navigate their roads with markings that guide the way day or night,² rain or shine. 3M markings continue to perform multiple years after installation,³ and studies indicate that brighter signs can help reduce crashes.⁴

• 3M™ Diamond Grade™ Conspicuity Markings Series 983

2 / / /