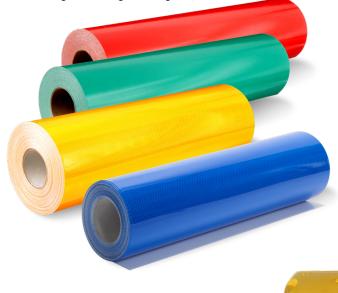

#### 3M™ Reflective Sheeting

Help drivers navigate safely and efficiently¹ with our highperformance sign sheeting. These durable solutions can eliminate the need for external lighting while helping improve long-distance visibility in a variety of lighting conditions.

- 3M<sup>™</sup> Diamond Grade<sup>™</sup> DG<sup>3</sup> Reflective Sheeting
- 3M<sup>™</sup> Diamond Grade<sup>™</sup> Linear Delineation System
- 3M™ Premium Protective Overlay Film
- 3M™ Diamond Grade™ Flexible Work Zone Sheeting
- 3M<sup>™</sup> Diamond Grade<sup>™</sup> DG³ Barricade Sheeting
- 3M™ Flexible Prismatic Work Zone Sheeting
- 3M™ Digital Printing Sheeting (DS)