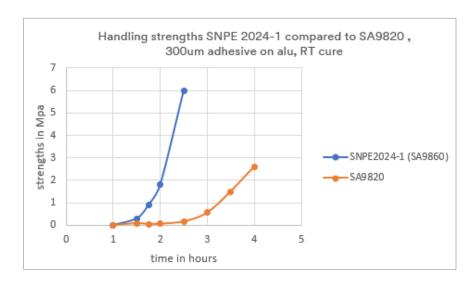

## 3M<sup>™</sup> Structural Adhesive SA9860



|                                   | Customer<br>Minimum<br>Requirement | SA9820<br>Cure @115°C | SA9820<br>Cure @23°C | SA9860<br>Cure @23°C |
|-----------------------------------|------------------------------------|-----------------------|----------------------|----------------------|
| Wedge Impact<br>Peel Tests (KN/m) | 20                                 | 25                    | 9                    | 25                   |
| G1C (N/mm)                        | 3                                  | 4.16                  | 1.14                 | 3.91                 |
| G2C (N/mm)                        | 9                                  | 12                    | 4                    | 10                   |

## **Features**

- Impact-resistance with no oven curing
- Substrates to