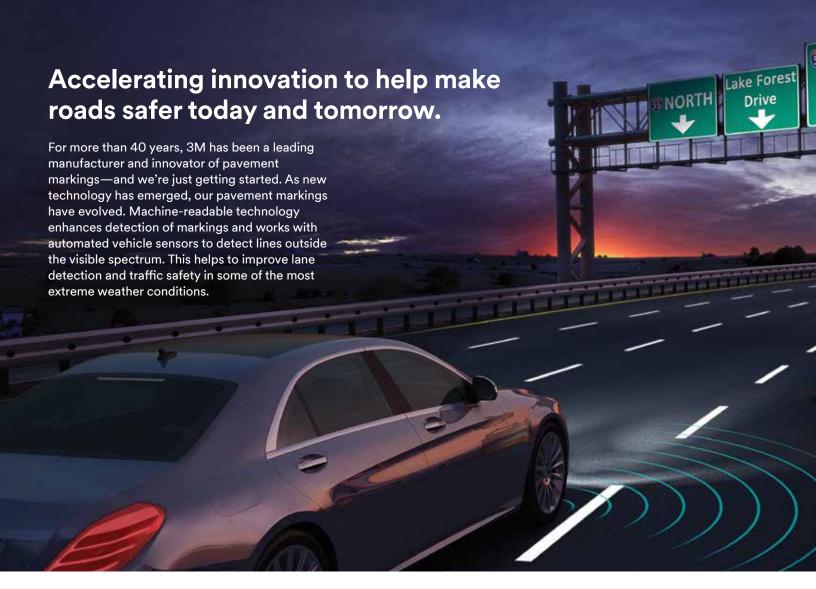

## Road markings to help safely guide vehicles with Advanced Driver Assistance Systems.

With high index optics, microcrystalline ceramic beads, durable components and advanced adhesives, our road markings are designed to help make roadways more visible.

Today, 3M is leading the way with highly-visible, camera-detectable markings to help connected, automated and autonomous vehicles navigate the roadways of the future.

We're here for you. Our customized training and technical assistance is always ready to assist you by lowering life-cycle costs and streamlining maintenance. We've helped agencies all over the world meet their roadway safety and mobility objectives—and we can help you too. Together, we can help keep bringing families home safely.