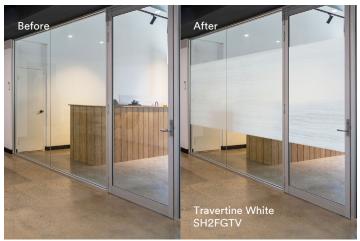

East to West Building opted to use the Terrazzo and Travertine finishes. These finishes truly capture the essence of the outdoors and bring a timeless design element into the office. The broad range of 3M™ FASARA™ Glass Finishes is inspired by natural landscapes, specifically designed to have the appearance of real textured glass. This allows installers to completely revive and renew a space to create a modern and sleek look. With long-lasting results, the 3M range is a highly reputable product for such installations.