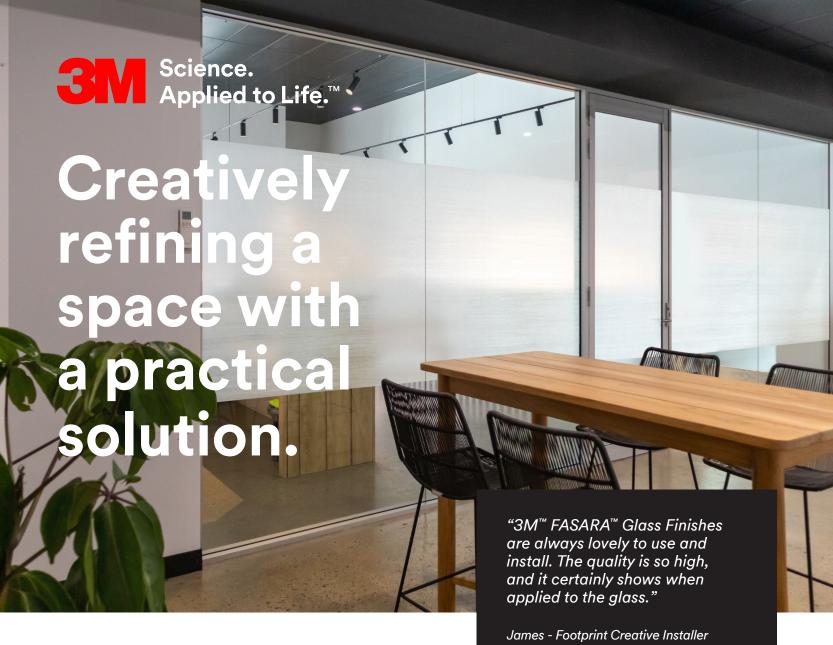

East to West Building opted to use the Terrazzo and Travertine finishes. These finishes truly capture the essence of the outdoors and bring a timeless design element into the office. The broad range of 3M™ FASARA™ Glass Finishes is inspired by natural landscapes, specifically designed to have the appearance of real textured glass. This allows installers to completely revive and renew a space to create a modern and sleek look. With long-lasting results, the 3M range is a highly reputable product for such installations.

#### Results

3M™ FASARA™ Glass Finishes offered a fantastic solution, with the film creating a completely new look and feel to their working space, teamed with a flawless installation.

3M™ FASARA™ Glass Finishes produced a seamless design for the client's new office that improved the usability of their existing glass surfaces without glass replacements. This resulted in decorative features that have made a thorough impact on the unit, alongside shaping an appealing area for employees and customers alike. The application of the film has given an open-design concept between social and private areas. The functionality of the office is clear and offers an open working environment for their employees.

3M™ FASARA™ Glass Finishes created a functional and stylish space transforming the commercial area into a sleek and inviting environment.