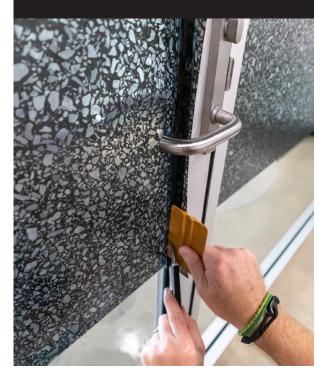

3M™ FASARA™ Glass Finishes are constructed from durable, flexible polyester materials and can be installed quickly and easily. Leading to less downtime and disruption to daily business operations. The range is quick and easy to apply thanks to the pressure-sensitive adhesive backing, creating innovative new ways to manage interiors.