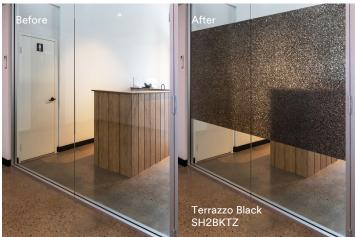

East to West Building opted to use the Terrazzo and Travertine finishes. These finishes truly capture the essence of the outdoors and bring a timeless design element into the office. The broad range of 3M™ FASARA™ Glass Finishes is inspired by natural landscapes, specifically designed to have the appearance of real textured glass. This allows installers to completely revive and renew a space to create a modern and sleek look. With long-lasting results, the 3M range is a highly reputable product for such installations.