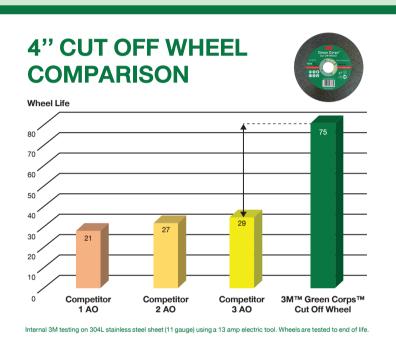

# Optimize your cutting solutions with NEW 3M™ Green Corps™

3M<sup>™</sup> Green Corps<sup>™</sup> Cut-off Wheels are designed with special WA for long life and cost effective. This means fewer wheel changes and more finished parts per wheel.

**More Cuts** 

Higher Saving \$\$

Less Waste

Finish
Your Job
Faster