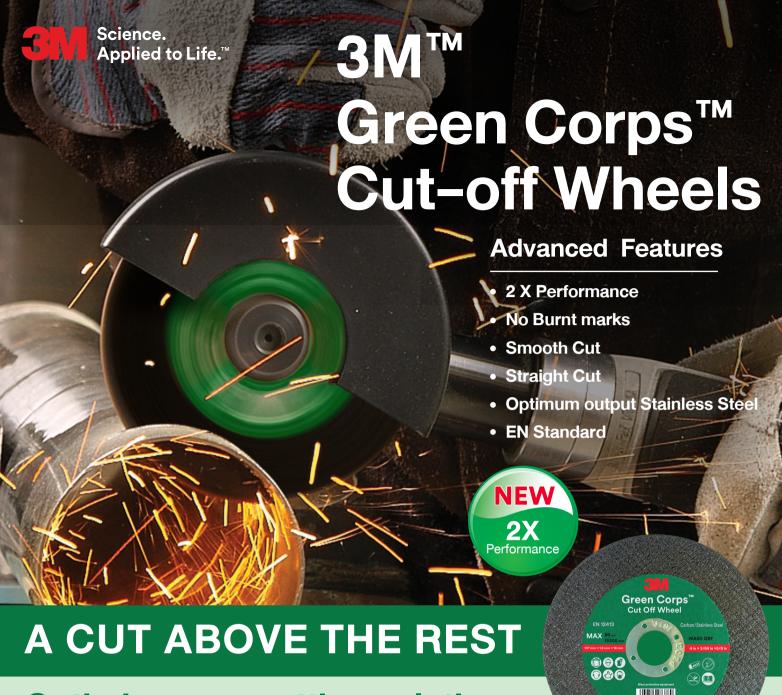

# Optimize your cutting solutions with NEW 3M™ Green Corps™

3M<sup>™</sup> Green Corps<sup>™</sup> Cut-off Wheels are designed with special WA for long life and cost effective. This means fewer wheel changes and more finished parts per wheel.

#### **IDEAL FOR INDUSTRIES SUCH AS:**

- General metal fabrication
- Structural steel
- Oil and gas infrastructure
- Stainless steel fabrication
- Shipbuilding
- Rail

Tank and vessel

- Use high RPM tool to optimize performance
- Thickness optimizes cut rate and longer life, providing consistent cuts until end of life

Optimized for use on carbon steel and stainless steel.