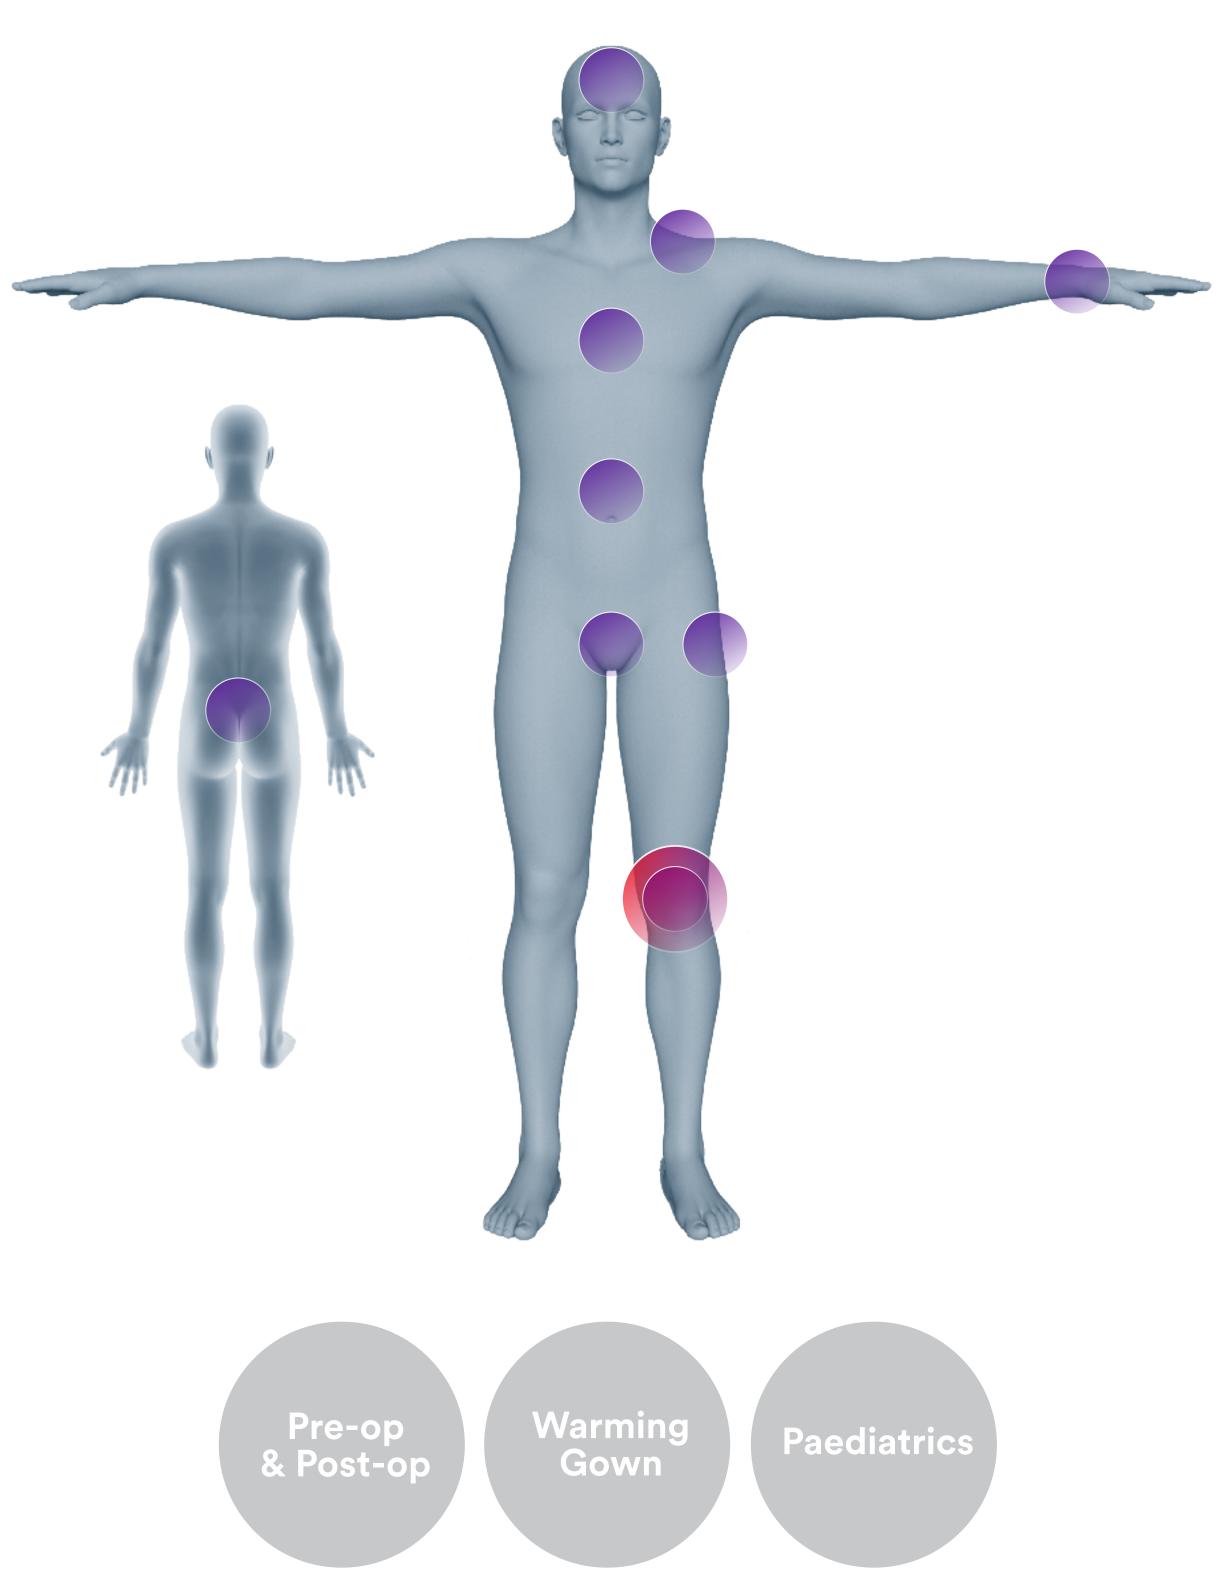

# Pre-op Warming **Paediatrics** Gown & Post-op

Click on the buttons to find out more

## Pre-op & Post-op

3M<sup>™</sup> Bair Hugger<sup>™</sup> Full Body Warming Blanket

30000

3M™ Bair Hugger™ Multi-Access Warming Blanket

## Warming Gown

3M<sup>™</sup> Bair Hugger<sup>™</sup> Plus Gown

81002 & 81202

3M<sup>™</sup> Bair Hugger<sup>™</sup> Flex Gown

81003 & 81203

Click on the buttons to find out more

# Paediatric Warming Blankets

3M<sup>™</sup> Bair Hugger<sup>™</sup> Paediatric Underbody Warming Blanket

55501

3M<sup>™</sup> Bair Hugger<sup>™</sup> Small Lower Body Warming Blanket

53700

3M™ Bair Hugger™ Large Paediatric Underbody Warming Blanket