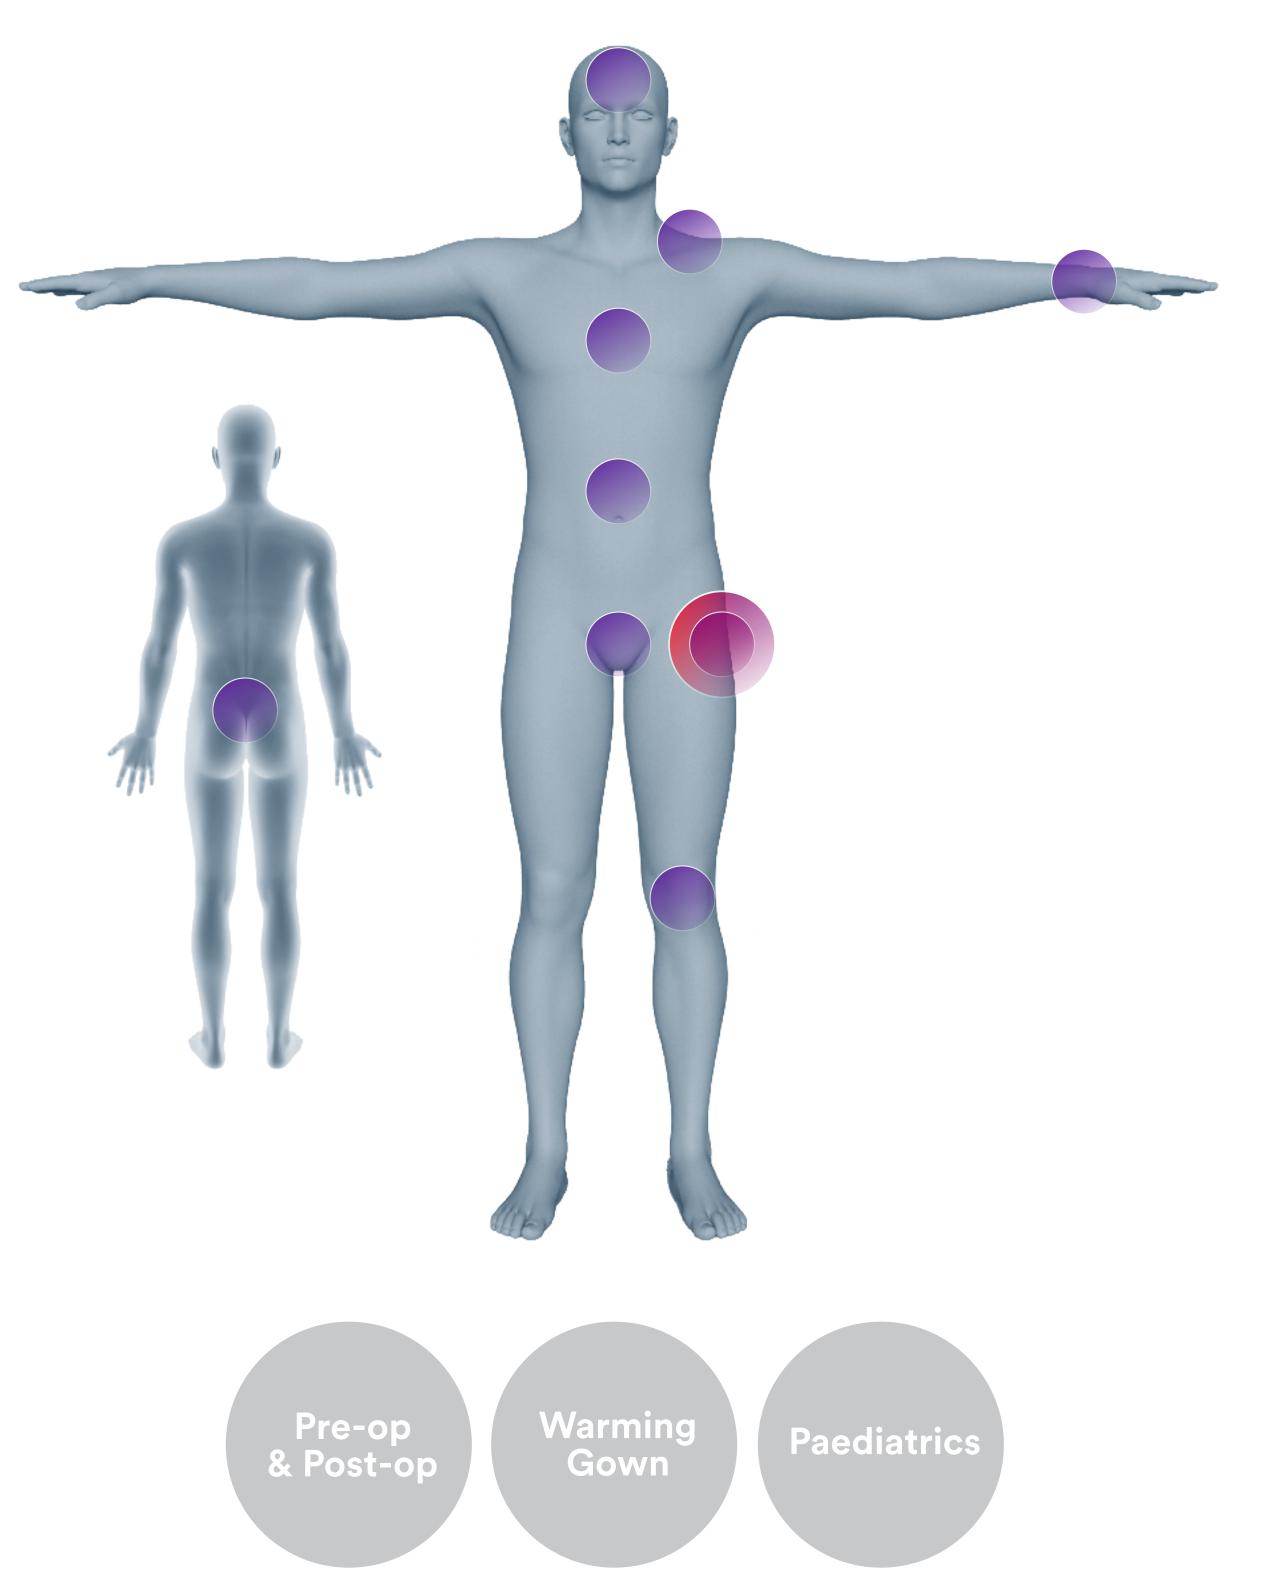

#### Head & Neck

3M™ Bair Hugger™ Lower Body Warming Blanket 52500

#### Arm & Shoulder

3M™ Bair Hugger™ Lower Body Warming Blanket

52500

3M<sup>™</sup> Bair Hugger<sup>™</sup> Multi-position Upper Body Warming Blanket

Click on the buttons to find out more

#### Hand

3M™ Bair Hugger™ Multi-position Upper Body Warming Blanket 62200

3M<sup>™</sup> Bair Hugger<sup>™</sup> Lower Body Warming Blanket 52500

3M<sup>™</sup> Bair Hugger<sup>™</sup> Full Access Underbody Warming Blanket

#### Torso

3M<sup>™</sup> Bair Hugger<sup>™</sup> Adult Underbody Warming Blanket

54500

3M<sup>™</sup> Bair Hugger<sup>™</sup> Full Access Underbody Warming Blanket

63500

3M<sup>™</sup> Bair Hugger<sup>™</sup> Lower Body Warming Blanket

#### Abdomen

3M<sup>™</sup> Bair Hugger<sup>™</sup> Lower Body Warming Blanket

52500

3M<sup>™</sup> Bair Hugger<sup>™</sup> Surgical Access Warming Blanket

57000

3M<sup>™</sup> Bair Hugger<sup>™</sup> Adult Underbody Warming Blanket

#### **Uro & Rectal**

3M<sup>™</sup> Bair Hugger<sup>™</sup> Lithotomy Underbody Warming Blanket

58501

3M<sup>™</sup> Bair Hugger<sup>™</sup> Dual Port Torso Warming Blanket

54200

3M<sup>™</sup> Bair Hugger<sup>™</sup> Multi-position Upper Body Warming Blanket

### Hip

3M<sup>™</sup> Bair Hugger<sup>™</sup> Surgical Access Warming Blanket

57000

3M<sup>™</sup> Bair Hugger<sup>™</sup> Multi-position Upper Body Warming Blanket

62200

3M<sup>™</sup> Bair Hugger<sup>™</sup> Full Access Underbody Warming Blanket

#### Foot & Knee

3M<sup>™</sup> Bair Hugger<sup>™</sup> Multi-position Upper Body Warming Blanket

62200

3M<sup>™</sup> Bair Hugger<sup>™</sup> Dual Port Torso Warming Blanket

Click on the buttons to find out more

### Spine & Neuro

3M<sup>™</sup> Bair Hugger<sup>™</sup> Full Access Underbody Warming Blanket 63500

3M™ Bair Hugger™ Spinal Underbody Warming Blanket

57501

3M<sup>™</sup> Bair Hugger<sup>™</sup> Lower Body Warming Blanket

## Pre-op & Post-op

3M<sup>™</sup> Bair Hugger<sup>™</sup> Full Body Warming Blanket

30000

3M™ Bair Hugger™ Multi-Access Warming Blanket

## Warming Gown

3M<sup>™</sup> Bair Hugger<sup>™</sup> Plus Gown

81002 & 81202

3M<sup>™</sup> Bair Hugger<sup>™</sup> Flex Gown

81003 & 81203

Click on the buttons to find out more

# Paediatric Warming Blankets

3M<sup>™</sup> Bair Hugger<sup>™</sup> Paediatric Underbody Warming Blanket

55501

3M<sup>™</sup> Bair Hugger<sup>™</sup> Small Lower Body Warming Blanket

53700

3M™ Bair Hugger™ Large Paediatric Underbody Warming Blanket