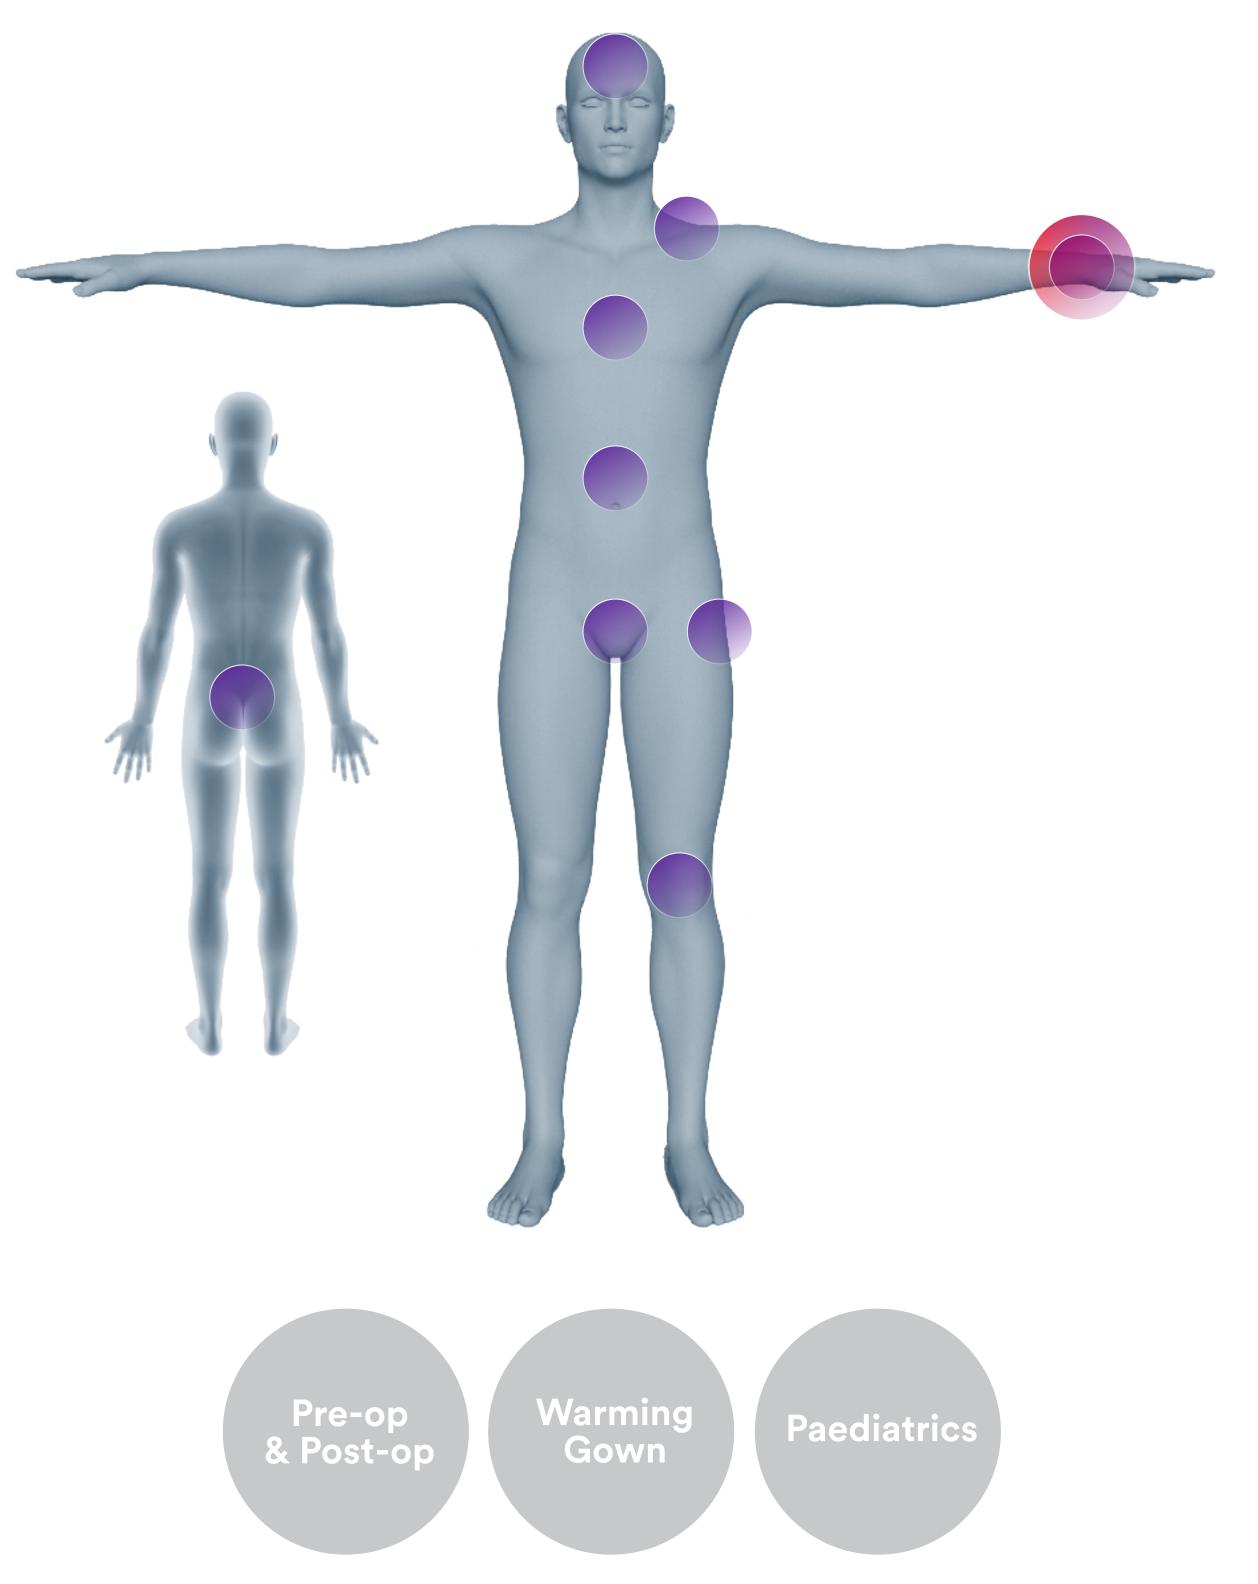

#### Head & Neck

3M™ Bair Hugger™ Lower Body Warming Blanket 52500

#### Arm & Shoulder

3M™ Bair Hugger™ Lower Body Warming Blanket

52500

3M<sup>™</sup> Bair Hugger<sup>™</sup> Multi-position Upper Body Warming Blanket

Click on the buttons to find out more

#### Hand

3M™ Bair Hugger™ Multi-position Upper Body Warming Blanket 62200

3M<sup>™</sup> Bair Hugger<sup>™</sup> Lower Body Warming Blanket 52500

3M<sup>™</sup> Bair Hugger<sup>™</sup> Full Access Underbody Warming Blanket

#### Torso

3M<sup>™</sup> Bair Hugger<sup>™</sup> Adult Underbody Warming Blanket

54500

3M<sup>™</sup> Bair Hugger<sup>™</sup> Full Access Underbody Warming Blanket

63500

3M<sup>™</sup> Bair Hugger<sup>™</sup> Lower Body Warming Blanket

#### Abdomen

3M<sup>™</sup> Bair Hugger<sup>™</sup> Lower Body Warming Blanket

52500

3M<sup>™</sup> Bair Hugger<sup>™</sup> Surgical Access Warming Blanket

57000

3M<sup>™</sup> Bair Hugger<sup>™</sup> Adult Underbody Warming Blanket

#### **Uro & Rectal**

3M<sup>™</sup> Bair Hugger<sup>™</sup> Lithotomy Underbody Warming Blanket

58501

3M<sup>™</sup> Bair Hugger<sup>™</sup> Dual Port Torso Warming Blanket

54200

3M<sup>™</sup> Bair Hugger<sup>™</sup> Multi-position Upper Body Warming Blanket

### Hip

3M<sup>™</sup> Bair Hugger<sup>™</sup> Surgical Access Warming Blanket

57000

3M<sup>™</sup> Bair Hugger<sup>™</sup> Multi-position Upper Body Warming Blanket

62200

3M<sup>™</sup> Bair Hugger<sup>™</sup> Full Access Underbody Warming Blanket

#### Foot & Knee

3M<sup>™</sup> Bair Hugger<sup>™</sup> Multi-position Upper Body Warming Blanket

62200

3M<sup>™</sup> Bair Hugger<sup>™</sup> Dual Port Torso Warming Blanket

Click on the buttons to find out more

### Spine & Neuro

3M<sup>™</sup> Bair Hugger<sup>™</sup> Full Access Underbody Warming Blanket 63500

3M™ Bair Hugger™ Spinal Underbody Warming Blanket

57501

3M<sup>™</sup> Bair Hugger<sup>™</sup> Lower Body Warming Blanket