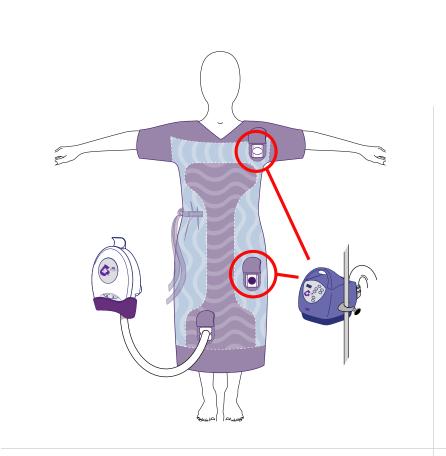

## Warming Gown

3M<sup>™</sup> Bair Hugger<sup>™</sup> Plus Gown

81002 & 81202

3M<sup>™</sup> Bair Hugger<sup>™</sup> Flex Gown

81003 & 81203

Click on the buttons to find out more