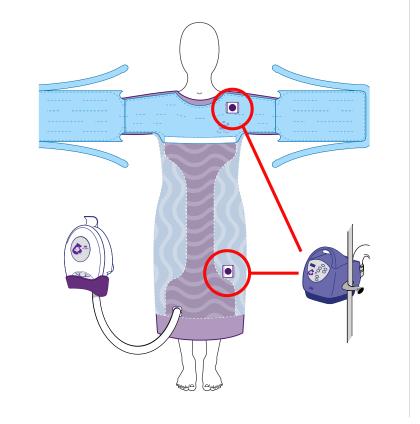

#### **Pre-sealed Hose Port**

In selected blankets, two re-sealable hose ports enable versatile and convenient positioning of the warming unit.

#### **Fluid Outlets**

In selected blankets, fluid outlets minimise pooling of fluids on the surface of the blanket and cooling effect of excess fluids.

Click on the buttons to find out more