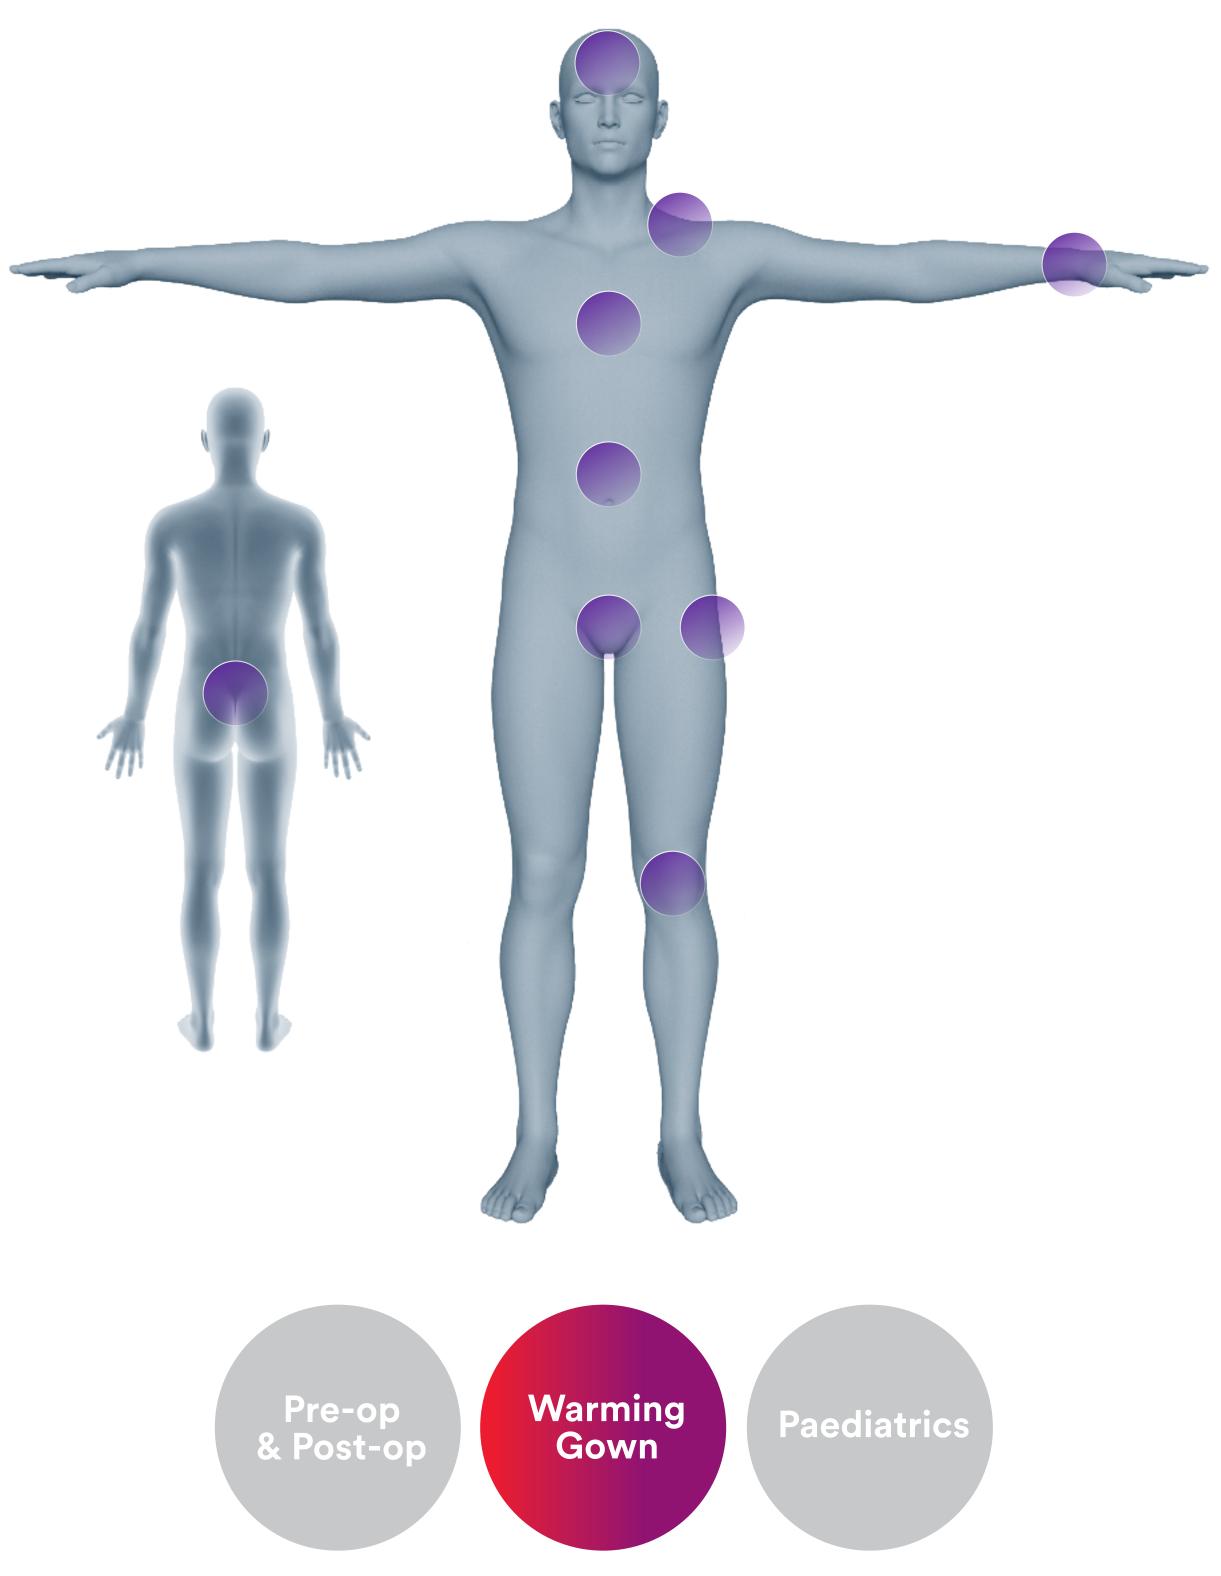

## Warming Gown

3M<sup>™</sup> Bair Hugger<sup>™</sup> Plus Gown

81002 & 81202

3M<sup>™</sup> Bair Hugger<sup>™</sup> Flex Gown

81003 & 81203

Click on the buttons to find out more