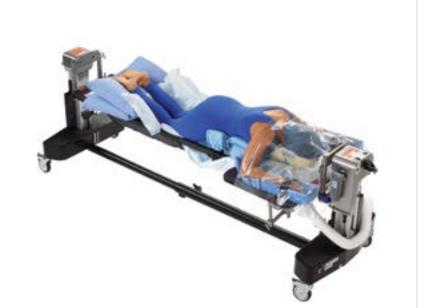

# Paediatric Warming Blankets

3M<sup>™</sup> Bair Hugger<sup>™</sup> Paediatric Underbody Warming Blanket

55501

3M<sup>™</sup> Bair Hugger<sup>™</sup> Small Lower Body Warming Blanket

53700

3M™ Bair Hugger™ Large Paediatric Underbody Warming Blanket