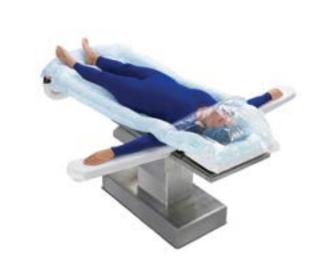

#### Abdomen

3M<sup>™</sup> Bair Hugger<sup>™</sup> Lower Body Warming Blanket

52500

3M<sup>™</sup> Bair Hugger<sup>™</sup> Surgical Access Warming Blanket

57000

3M<sup>™</sup> Bair Hugger<sup>™</sup> Adult Underbody Warming Blanket

54500

3M<sup>™</sup> Bair Hugger<sup>™</sup> Full Access Underbody Warming Blanket

63500

3M<sup>™</sup> Bair Hugger<sup>™</sup> Multi-position Upper Body Warming Blanket

Click on the buttons to find out more