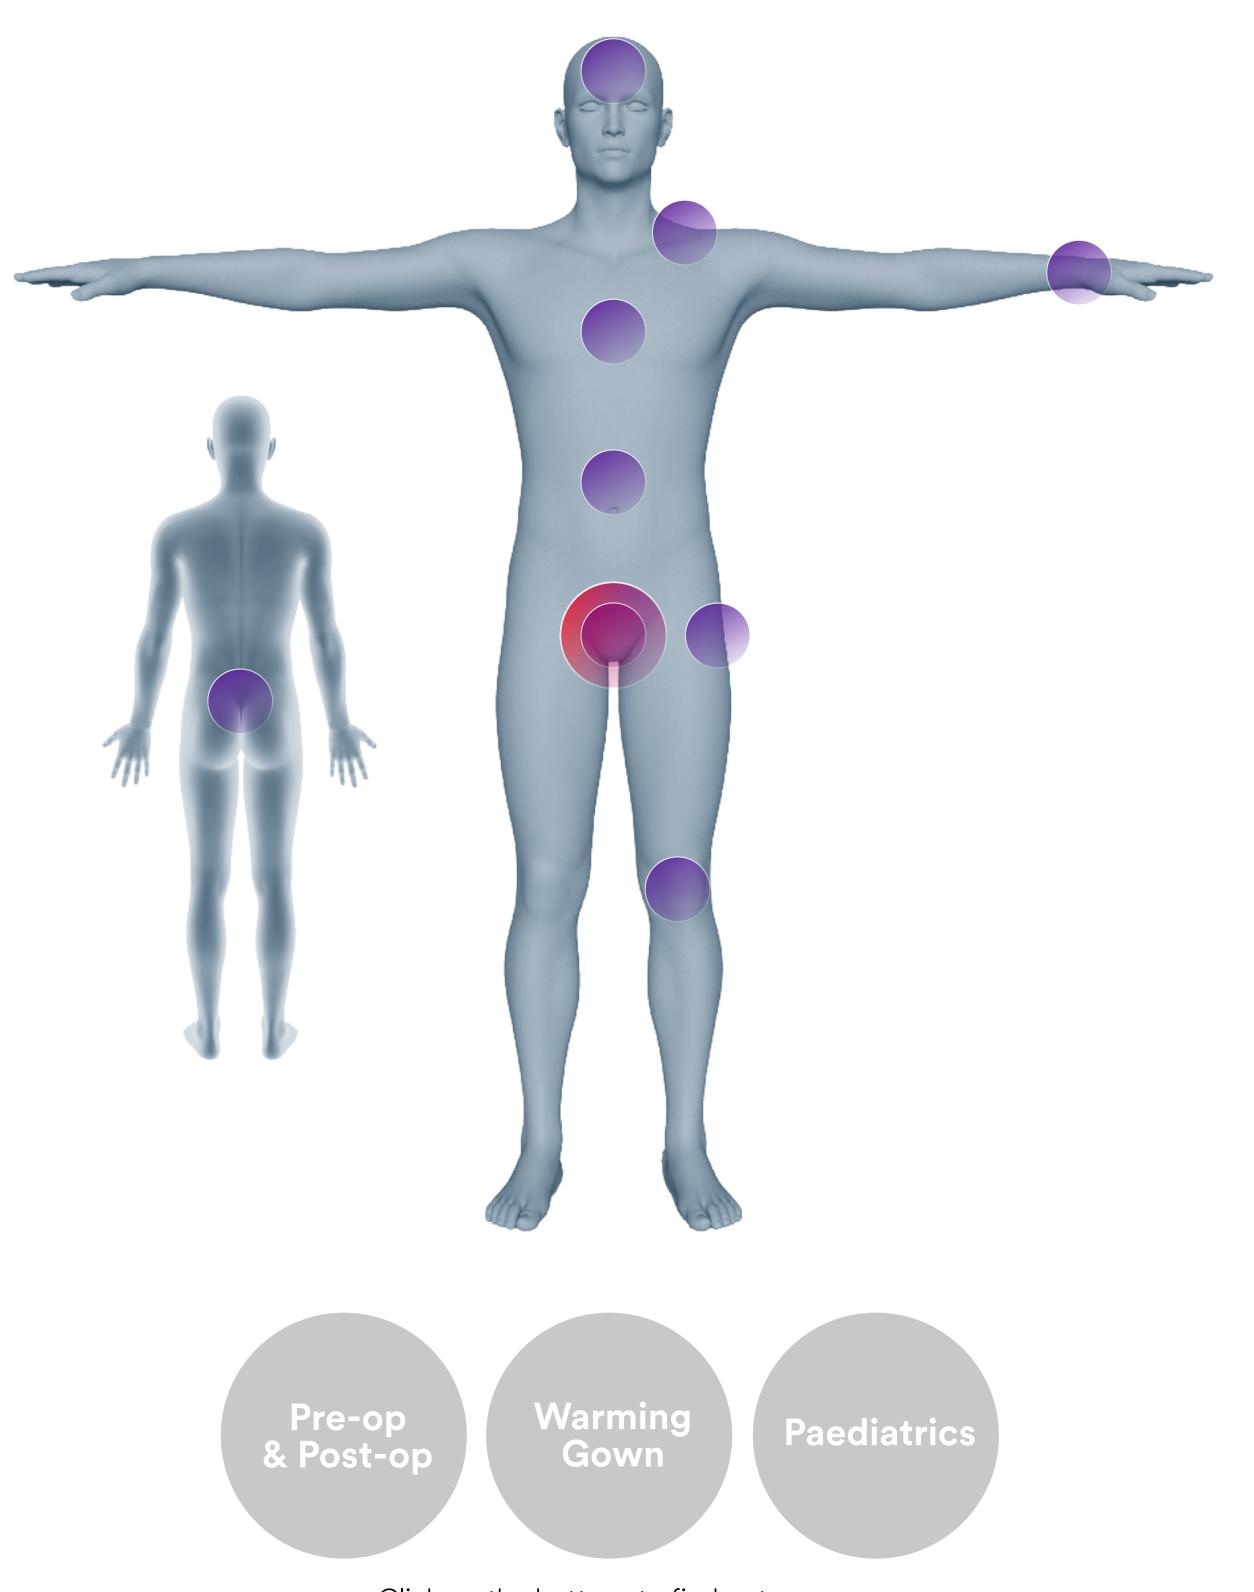

### Hip

3M<sup>™</sup> Bair Hugger<sup>™</sup> Surgical Access Warming Blanket

57000

3M<sup>™</sup> Bair Hugger<sup>™</sup> Multi-position Upper Body Warming Blanket

62200

3M<sup>™</sup> Bair Hugger<sup>™</sup> Full Access Underbody Warming Blanket

63500

3M<sup>™</sup> Bair Hugger<sup>™</sup> Dual Port Torso Warming Blanket