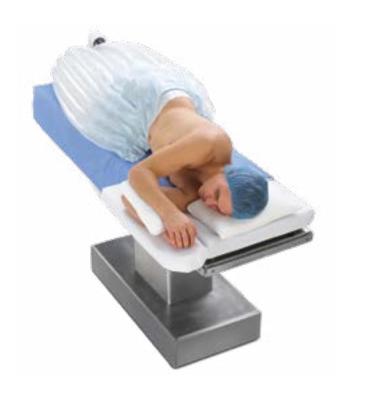

### Spine & Neuro

3M<sup>™</sup> Bair Hugger<sup>™</sup> Full Access Underbody Warming Blanket 63500

3M™ Bair Hugger™ Spinal Underbody Warming Blanket

57501

3M<sup>™</sup> Bair Hugger<sup>™</sup> Lower Body Warming Blanket

52500

3M<sup>™</sup> Bair Hugger<sup>™</sup> Surgical Access Warming Blanket