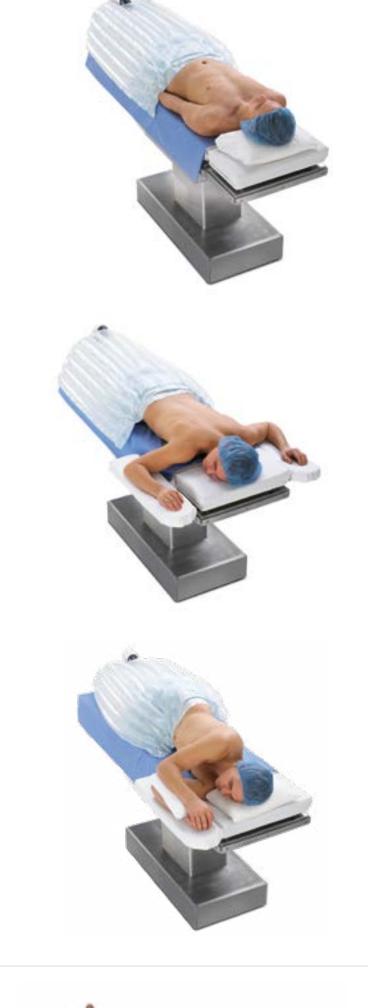

### Hip

3M<sup>™</sup> Bair Hugger<sup>™</sup> Surgical Access Warming Blanket

57000

3M<sup>™</sup> Bair Hugger<sup>™</sup> Multi-position Upper Body Warming Blanket

62200

3M<sup>™</sup> Bair Hugger<sup>™</sup> Full Access Underbody Warming Blanket

63500

3M<sup>™</sup> Bair Hugger<sup>™</sup> Dual Port Torso Warming Blanket