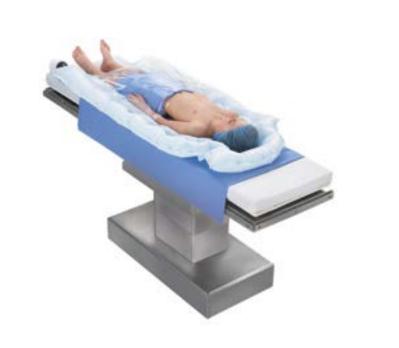

# Paediatric Warming Blankets

3M<sup>™</sup> Bair Hugger<sup>™</sup> Paediatric Underbody Warming Blanket

55501

3M<sup>™</sup> Bair Hugger<sup>™</sup> Small Lower Body Warming Blanket

53700

3M™ Bair Hugger™ Large Paediatric Underbody Warming Blanket