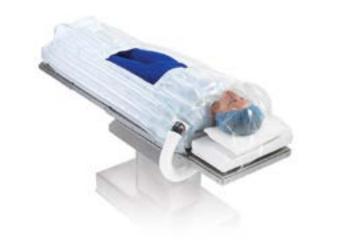

#### Head & Neck

3M™ Bair Hugger™ Lower Body Warming Blanket 52500

#### Arm & Shoulder

3M™ Bair Hugger™ Lower Body Warming Blanket

52500

3M<sup>™</sup> Bair Hugger<sup>™</sup> Multi-position Upper Body Warming Blanket

Click on the buttons to find out more

#### Hand

3M™ Bair Hugger™ Multi-position Upper Body Warming Blanket 62200

3M<sup>™</sup> Bair Hugger<sup>™</sup> Lower Body Warming Blanket 52500

3M<sup>™</sup> Bair Hugger<sup>™</sup> Full Access Underbody Warming Blanket