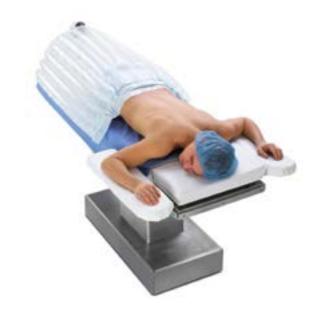

#### Torso

3M<sup>™</sup> Bair Hugger<sup>™</sup> Adult Underbody Warming Blanket

54500

3M<sup>™</sup> Bair Hugger<sup>™</sup> Full Access Underbody Warming Blanket

63500

3M<sup>™</sup> Bair Hugger<sup>™</sup> Lower Body Warming Blanket

#### Abdomen

3M<sup>™</sup> Bair Hugger<sup>™</sup> Lower Body Warming Blanket

52500

3M<sup>™</sup> Bair Hugger<sup>™</sup> Surgical Access Warming Blanket

57000

3M<sup>™</sup> Bair Hugger<sup>™</sup> Adult Underbody Warming Blanket