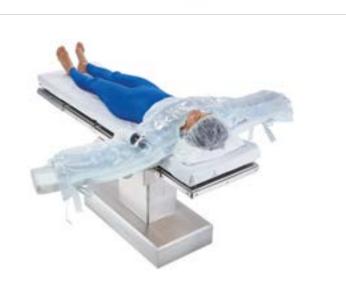

#### **Uro & Rectal**

3M<sup>™</sup> Bair Hugger<sup>™</sup> Lithotomy Underbody Warming Blanket

58501

3M<sup>™</sup> Bair Hugger<sup>™</sup> Dual Port Torso Warming Blanket

54200

3M<sup>™</sup> Bair Hugger<sup>™</sup> Multi-position Upper Body Warming Blanket