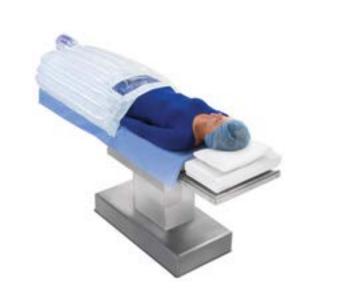

## Pre-op & Post-op

3M<sup>™</sup> Bair Hugger<sup>™</sup> Full Body Warming Blanket

30000

3M™ Bair Hugger™ Multi-Access Warming Blanket