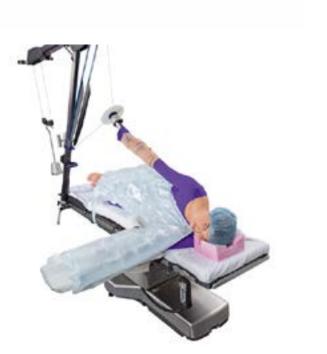

#### Arm & Shoulder

3M™ Bair Hugger™ Lower Body Warming Blanket

52500

3M<sup>™</sup> Bair Hugger<sup>™</sup> Multi-position Upper Body Warming Blanket

Click on the buttons to find out more

#### Hand

3M™ Bair Hugger™ Multi-position Upper Body Warming Blanket 62200

3M<sup>™</sup> Bair Hugger<sup>™</sup> Lower Body Warming Blanket 52500

3M<sup>™</sup> Bair Hugger<sup>™</sup> Full Access Underbody Warming Blanket