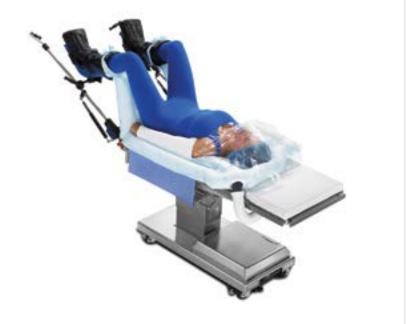

## Warming Gown

3M<sup>™</sup> Bair Hugger<sup>™</sup> Plus Gown

81002 & 81202

3M<sup>™</sup> Bair Hugger<sup>™</sup> Flex Gown

81003 & 81203

Click on the buttons to find out more