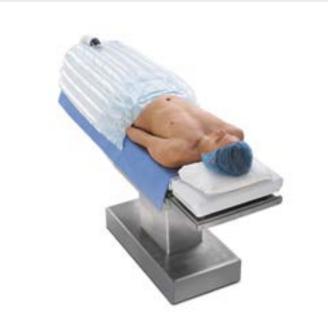

#### Torso

3M<sup>™</sup> Bair Hugger<sup>™</sup> Adult Underbody Warming Blanket

54500

3M<sup>™</sup> Bair Hugger<sup>™</sup> Full Access Underbody Warming Blanket

63500

3M<sup>™</sup> Bair Hugger<sup>™</sup> Lower Body Warming Blanket

52500

3M<sup>™</sup> Bair Hugger<sup>™</sup> Sterile Cardiac Warming Blanket