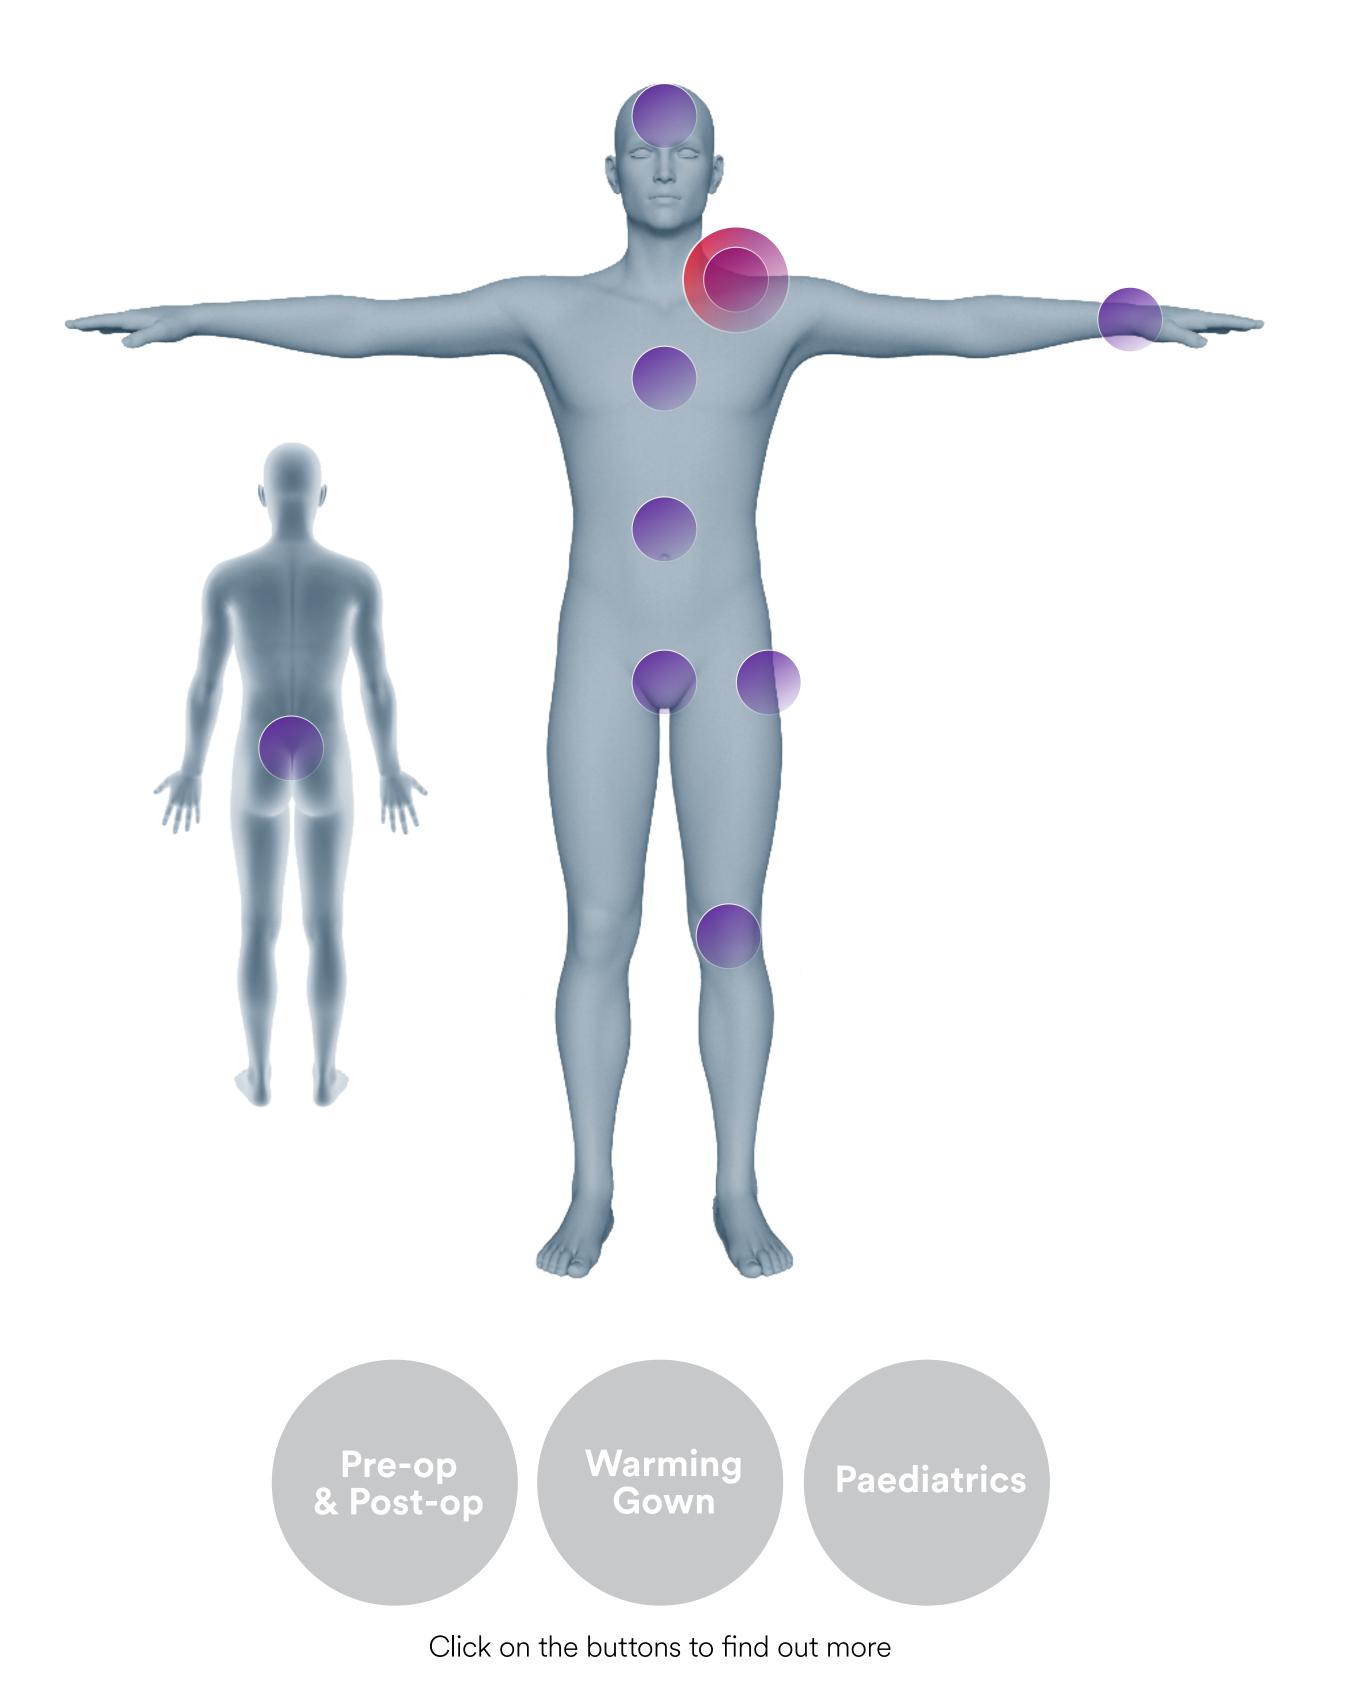

#### Head & Neck

3M™ Bair Hugger™ Lower Body Warming Blanket 52500

#### Arm & Shoulder

3M™ Bair Hugger™ Lower Body Warming Blanket

52500

3M<sup>™</sup> Bair Hugger<sup>™</sup> Multi-position Upper Body Warming Blanket

Click on the buttons to find out more

#### Hand

3M™ Bair Hugger™ Multi-position Upper Body Warming Blanket 62200

3M<sup>™</sup> Bair Hugger<sup>™</sup> Lower Body Warming Blanket 52500

3M<sup>™</sup> Bair Hugger<sup>™</sup> Full Access Underbody Warming Blanket

#### Torso

3M<sup>™</sup> Bair Hugger<sup>™</sup> Adult Underbody Warming Blanket

54500

3M<sup>™</sup> Bair Hugger<sup>™</sup> Full Access Underbody Warming Blanket

63500

3M<sup>™</sup> Bair Hugger<sup>™</sup> Lower Body Warming Blanket

52500

3M<sup>™</sup> Bair Hugger<sup>™</sup> Sterile Cardiac Warming Blanket

#### Abdomen

3M<sup>™</sup> Bair Hugger<sup>™</sup> Lower Body Warming Blanket

52500

3M<sup>™</sup> Bair Hugger<sup>™</sup> Surgical Access Warming Blanket

57000

3M<sup>™</sup> Bair Hugger<sup>™</sup> Adult Underbody Warming Blanket

54500

3M<sup>™</sup> Bair Hugger<sup>™</sup> Full Access Underbody Warming Blanket

63500

3M<sup>™</sup> Bair Hugger<sup>™</sup> Multi-position Upper Body Warming Blanket

Click on the buttons to find out more

#### **Uro & Rectal**

3M<sup>™</sup> Bair Hugger<sup>™</sup> Lithotomy Underbody Warming Blanket

58501

3M<sup>™</sup> Bair Hugger<sup>™</sup> Dual Port Torso Warming Blanket

54200

3M<sup>™</sup> Bair Hugger<sup>™</sup> Multi-position Upper Body Warming Blanket

### Hip

3M<sup>™</sup> Bair Hugger<sup>™</sup> Surgical Access Warming Blanket

57000

3M<sup>™</sup> Bair Hugger<sup>™</sup> Multi-position Upper Body Warming Blanket

62200

3M<sup>™</sup> Bair Hugger<sup>™</sup> Full Access Underbody Warming Blanket

63500

3M<sup>™</sup> Bair Hugger<sup>™</sup> Dual Port Torso Warming Blanket

#### Foot & Knee

3M<sup>™</sup> Bair Hugger<sup>™</sup> Multi-position Upper Body Warming Blanket

62200

3M<sup>™</sup> Bair Hugger<sup>™</sup> Dual Port Torso Warming Blanket

Click on the buttons to find out more