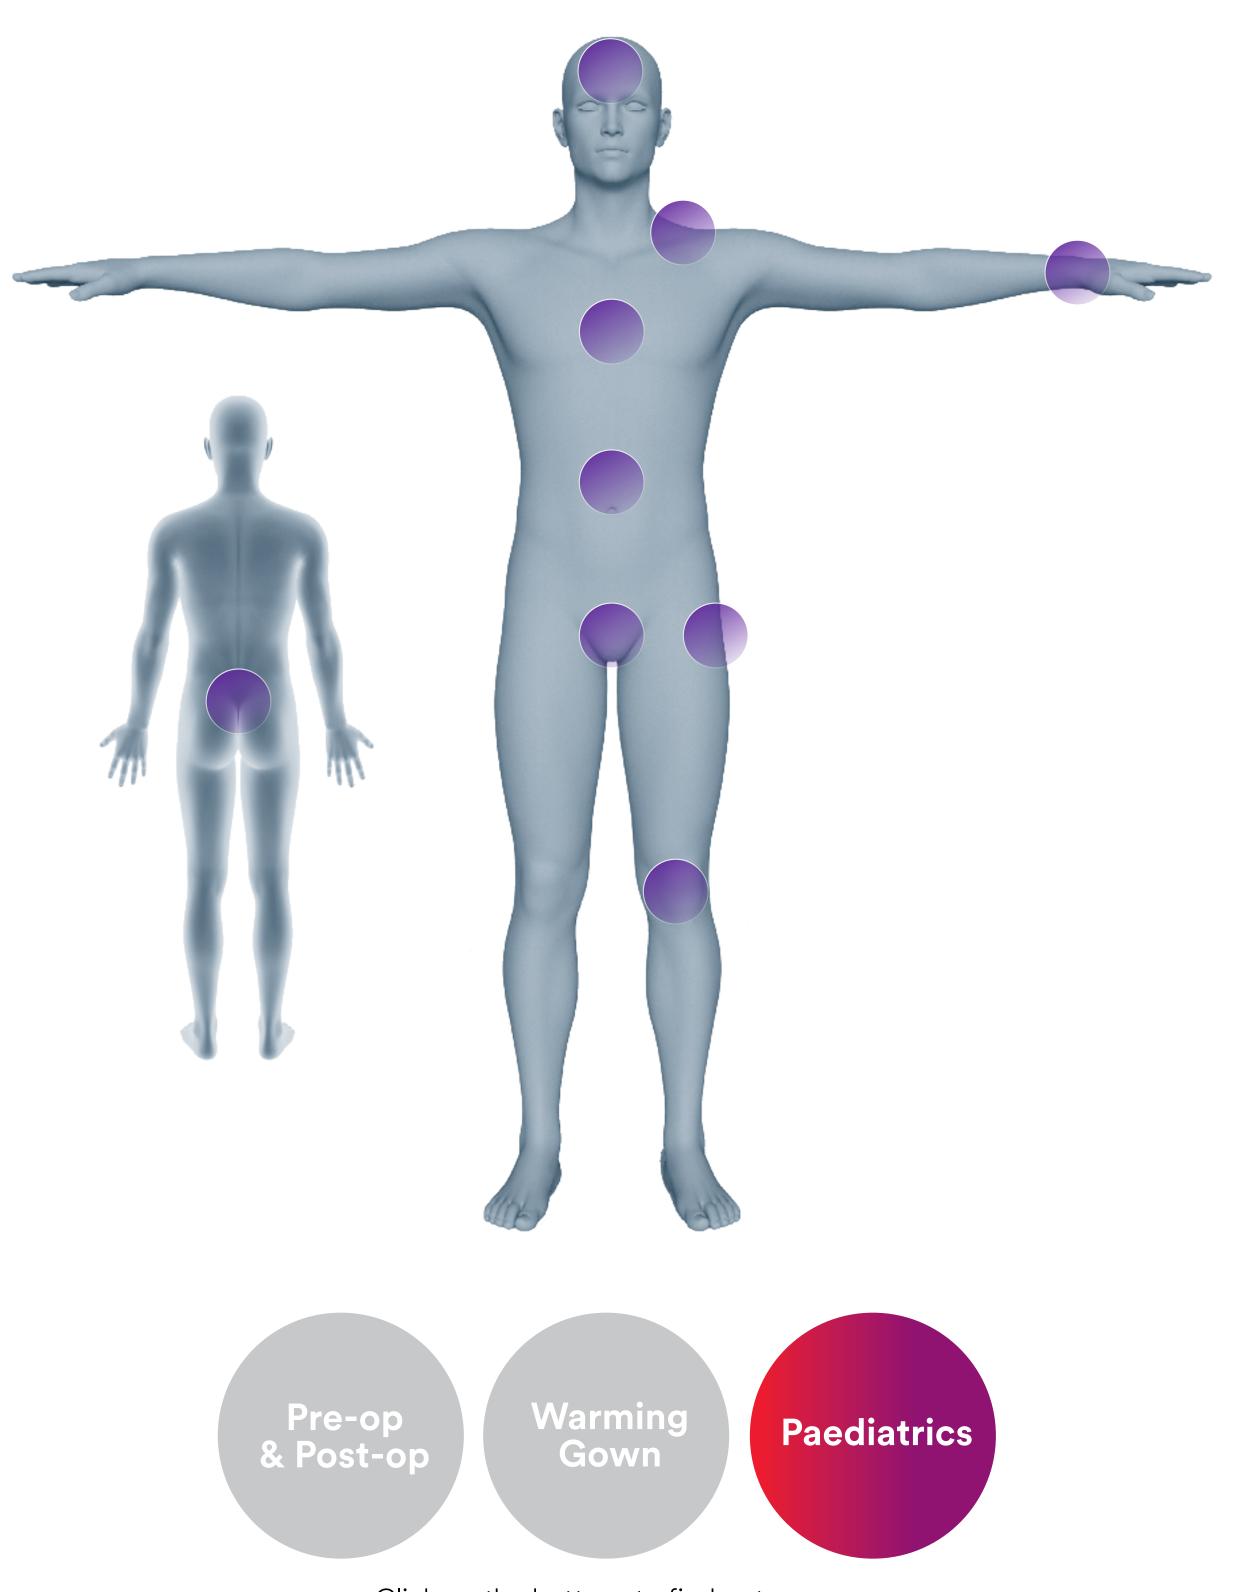

#### Head & Neck

3M™ Bair Hugger™ Lower Body Warming Blanket 52500

#### Arm & Shoulder

3M™ Bair Hugger™ Lower Body Warming Blanket

52500

3M<sup>™</sup> Bair Hugger<sup>™</sup> Multi-position Upper Body Warming Blanket

Click on the buttons to find out more

#### Hand

3M™ Bair Hugger™ Multi-position Upper Body Warming Blanket 62200

3M<sup>™</sup> Bair Hugger<sup>™</sup> Lower Body Warming Blanket 52500

3M<sup>™</sup> Bair Hugger<sup>™</sup> Full Access Underbody Warming Blanket

#### Torso

3M<sup>™</sup> Bair Hugger<sup>™</sup> Adult Underbody Warming Blanket

54500

3M<sup>™</sup> Bair Hugger<sup>™</sup> Full Access Underbody Warming Blanket

63500

3M<sup>™</sup> Bair Hugger<sup>™</sup> Lower Body Warming Blanket

#### Abdomen

3M<sup>™</sup> Bair Hugger<sup>™</sup> Lower Body Warming Blanket

52500

3M<sup>™</sup> Bair Hugger<sup>™</sup> Surgical Access Warming Blanket

57000

3M<sup>™</sup> Bair Hugger<sup>™</sup> Adult Underbody Warming Blanket

#### **Uro & Rectal**

3M<sup>™</sup> Bair Hugger<sup>™</sup> Lithotomy Underbody Warming Blanket

58501

3M<sup>™</sup> Bair Hugger<sup>™</sup> Dual Port Torso Warming Blanket

54200

3M<sup>™</sup> Bair Hugger<sup>™</sup> Multi-position Upper Body Warming Blanket

### Hip

3M<sup>™</sup> Bair Hugger<sup>™</sup> Surgical Access Warming Blanket

57000

3M<sup>™</sup> Bair Hugger<sup>™</sup> Multi-position Upper Body Warming Blanket

62200

3M<sup>™</sup> Bair Hugger<sup>™</sup> Full Access Underbody Warming Blanket

#### Foot & Knee

3M<sup>™</sup> Bair Hugger<sup>™</sup> Multi-position Upper Body Warming Blanket

62200

3M<sup>™</sup> Bair Hugger<sup>™</sup> Dual Port Torso Warming Blanket

Click on the buttons to find out more

### Spine & Neuro

3M<sup>™</sup> Bair Hugger<sup>™</sup> Full Access Underbody Warming Blanket 63500

3M™ Bair Hugger™ Spinal Underbody Warming Blanket

57501

3M<sup>™</sup> Bair Hugger<sup>™</sup> Lower Body Warming Blanket