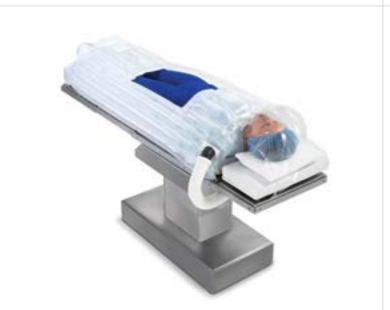

## Pre-op & Post-op

3M<sup>™</sup> Bair Hugger<sup>™</sup> Full Body Warming Blanket

30000

3M™ Bair Hugger™ Multi-Access Warming Blanket