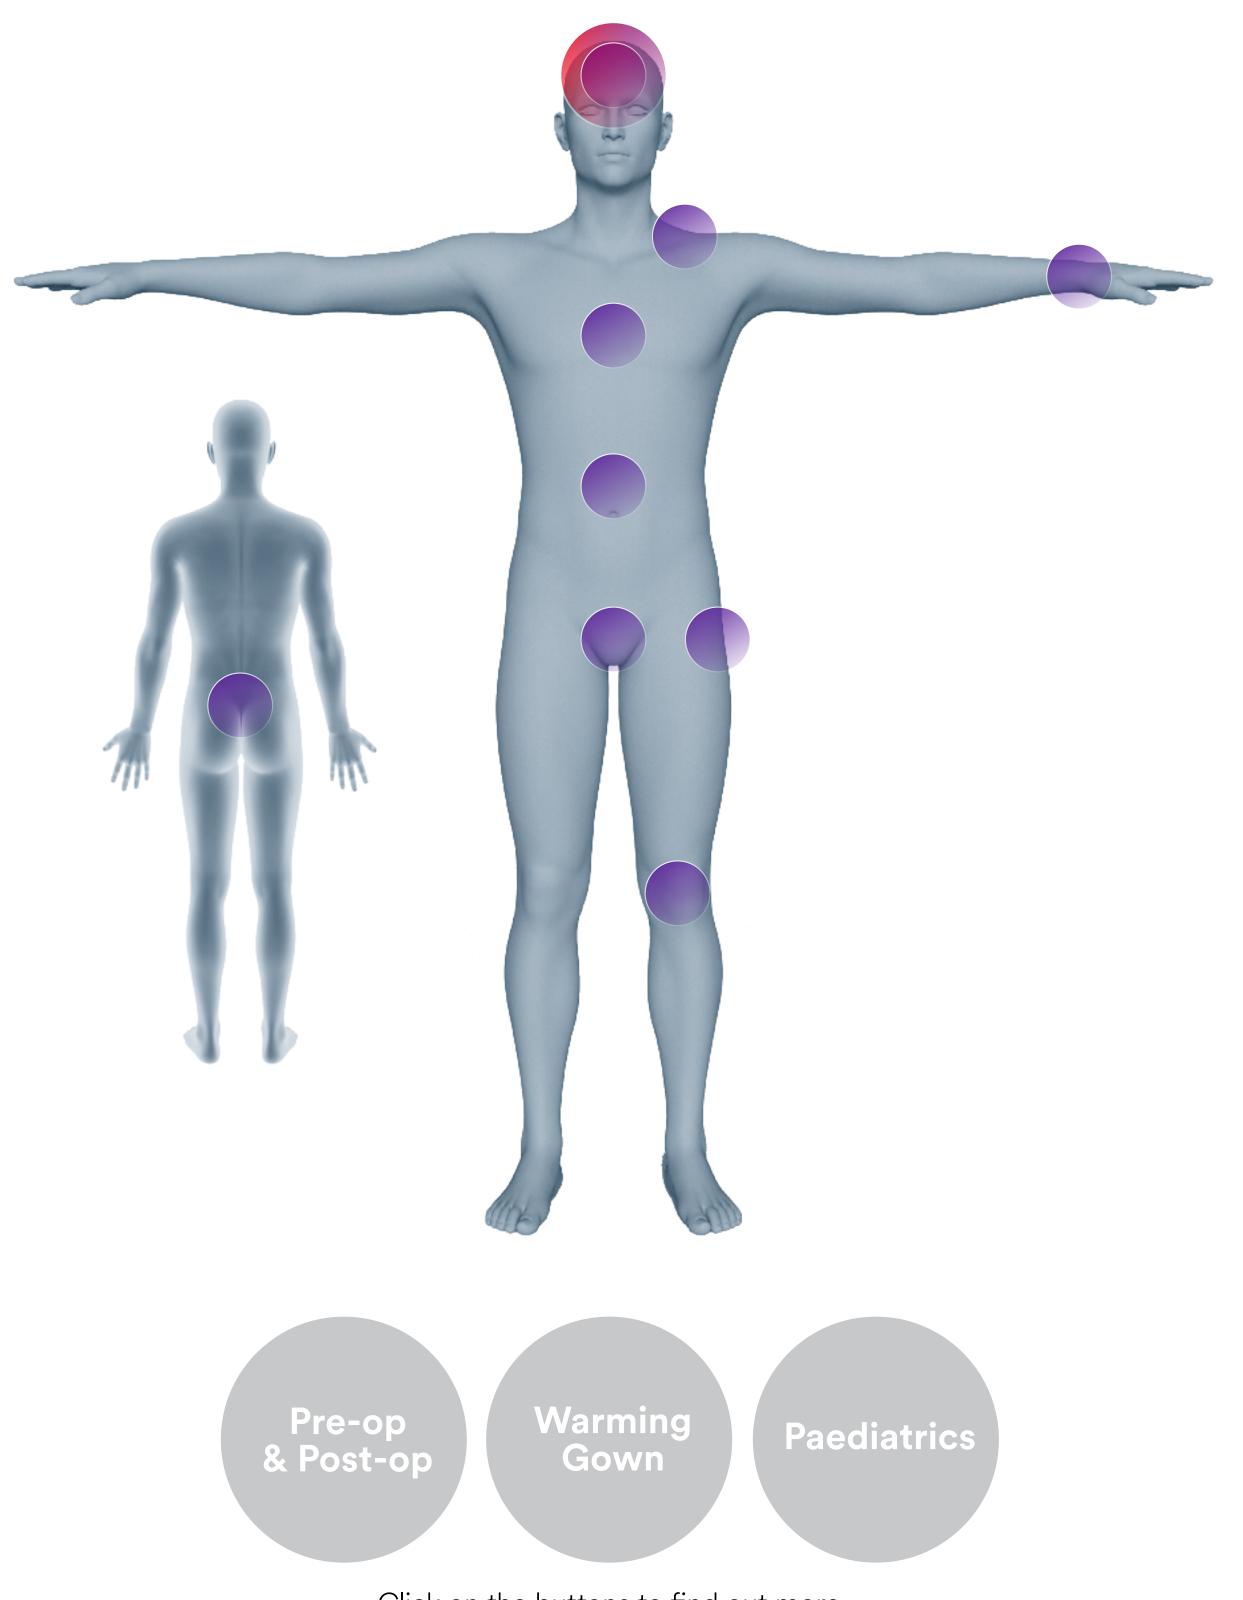

#### Head & Neck

3M™ Bair Hugger™ Lower Body Warming Blanket 52500

#### Arm & Shoulder

3M™ Bair Hugger™ Lower Body Warming Blanket

52500

3M<sup>™</sup> Bair Hugger<sup>™</sup> Multi-position Upper Body Warming Blanket

Click on the buttons to find out more

#### Hand

3M™ Bair Hugger™ Multi-position Upper Body Warming Blanket 62200

3M<sup>™</sup> Bair Hugger<sup>™</sup> Lower Body Warming Blanket 52500

3M<sup>™</sup> Bair Hugger<sup>™</sup> Full Access Underbody Warming Blanket

#### Torso

3M<sup>™</sup> Bair Hugger<sup>™</sup> Adult Underbody Warming Blanket

54500

3M<sup>™</sup> Bair Hugger<sup>™</sup> Full Access Underbody Warming Blanket

63500

3M<sup>™</sup> Bair Hugger<sup>™</sup> Lower Body Warming Blanket

#### Abdomen

3M<sup>™</sup> Bair Hugger<sup>™</sup> Lower Body Warming Blanket

52500

3M<sup>™</sup> Bair Hugger<sup>™</sup> Surgical Access Warming Blanket

57000

3M<sup>™</sup> Bair Hugger<sup>™</sup> Adult Underbody Warming Blanket

#### **Uro & Rectal**

3M<sup>™</sup> Bair Hugger<sup>™</sup> Lithotomy Underbody Warming Blanket

58501

3M<sup>™</sup> Bair Hugger<sup>™</sup> Dual Port Torso Warming Blanket

54200

3M<sup>™</sup> Bair Hugger<sup>™</sup> Multi-position Upper Body Warming Blanket

### Hip

3M<sup>™</sup> Bair Hugger<sup>™</sup> Surgical Access Warming Blanket

57000

3M<sup>™</sup> Bair Hugger<sup>™</sup> Multi-position Upper Body Warming Blanket

62200

3M<sup>™</sup> Bair Hugger<sup>™</sup> Full Access Underbody Warming Blanket

#### Foot & Knee

3M<sup>™</sup> Bair Hugger<sup>™</sup> Multi-position Upper Body Warming Blanket

62200

3M<sup>™</sup> Bair Hugger<sup>™</sup> Dual Port Torso Warming Blanket

Click on the buttons to find out more

### Spine & Neuro

3M<sup>™</sup> Bair Hugger<sup>™</sup> Full Access Underbody Warming Blanket 63500

3M™ Bair Hugger™ Spinal Underbody Warming Blanket

57501

3M<sup>™</sup> Bair Hugger<sup>™</sup> Lower Body Warming Blanket