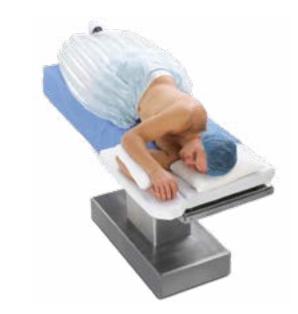

#### Torso

3M<sup>™</sup> Bair Hugger<sup>™</sup> Adult Underbody Warming Blanket

54500

3M<sup>™</sup> Bair Hugger<sup>™</sup> Full Access Underbody Warming Blanket

63500

3M<sup>™</sup> Bair Hugger<sup>™</sup> Lower Body Warming Blanket

52500

3M<sup>™</sup> Bair Hugger<sup>™</sup> Sterile Cardiac Warming Blanket