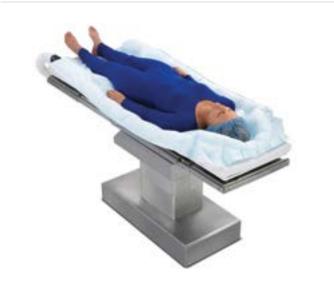

#### Torso

3M<sup>™</sup> Bair Hugger<sup>™</sup> Adult Underbody Warming Blanket

54500

3M<sup>™</sup> Bair Hugger<sup>™</sup> Full Access Underbody Warming Blanket

63500

3M<sup>™</sup> Bair Hugger<sup>™</sup> Lower Body Warming Blanket

52500

3M<sup>™</sup> Bair Hugger<sup>™</sup> Sterile Cardiac Warming Blanket