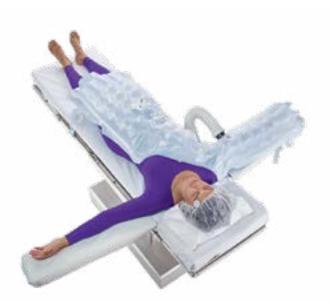

## Pre-op & Post-op

3M<sup>™</sup> Bair Hugger<sup>™</sup> Full Body Warming Blanket

30000

3M™ Bair Hugger™ Multi-Access Warming Blanket