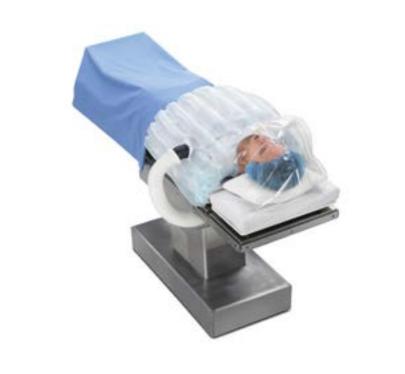

## Pre-op & Post-op

3M<sup>™</sup> Bair Hugger<sup>™</sup> Full Body Warming Blanket

30000

3M™ Bair Hugger™ Multi-Access Warming Blanket