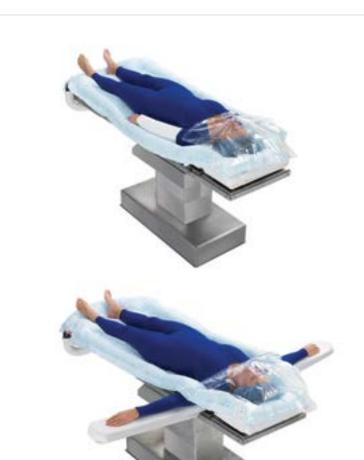

#### Head & Neck

3M™ Bair Hugger™ Lower Body Warming Blanket 52500

#### Arm & Shoulder

3M™ Bair Hugger™ Lower Body Warming Blanket

52500

3M<sup>™</sup> Bair Hugger<sup>™</sup> Multi-position Upper Body Warming Blanket

Click on the buttons to find out more

#### Hand

3M™ Bair Hugger™ Multi-position Upper Body Warming Blanket 62200

3M<sup>™</sup> Bair Hugger<sup>™</sup> Lower Body Warming Blanket 52500

3M<sup>™</sup> Bair Hugger<sup>™</sup> Full Access Underbody Warming Blanket