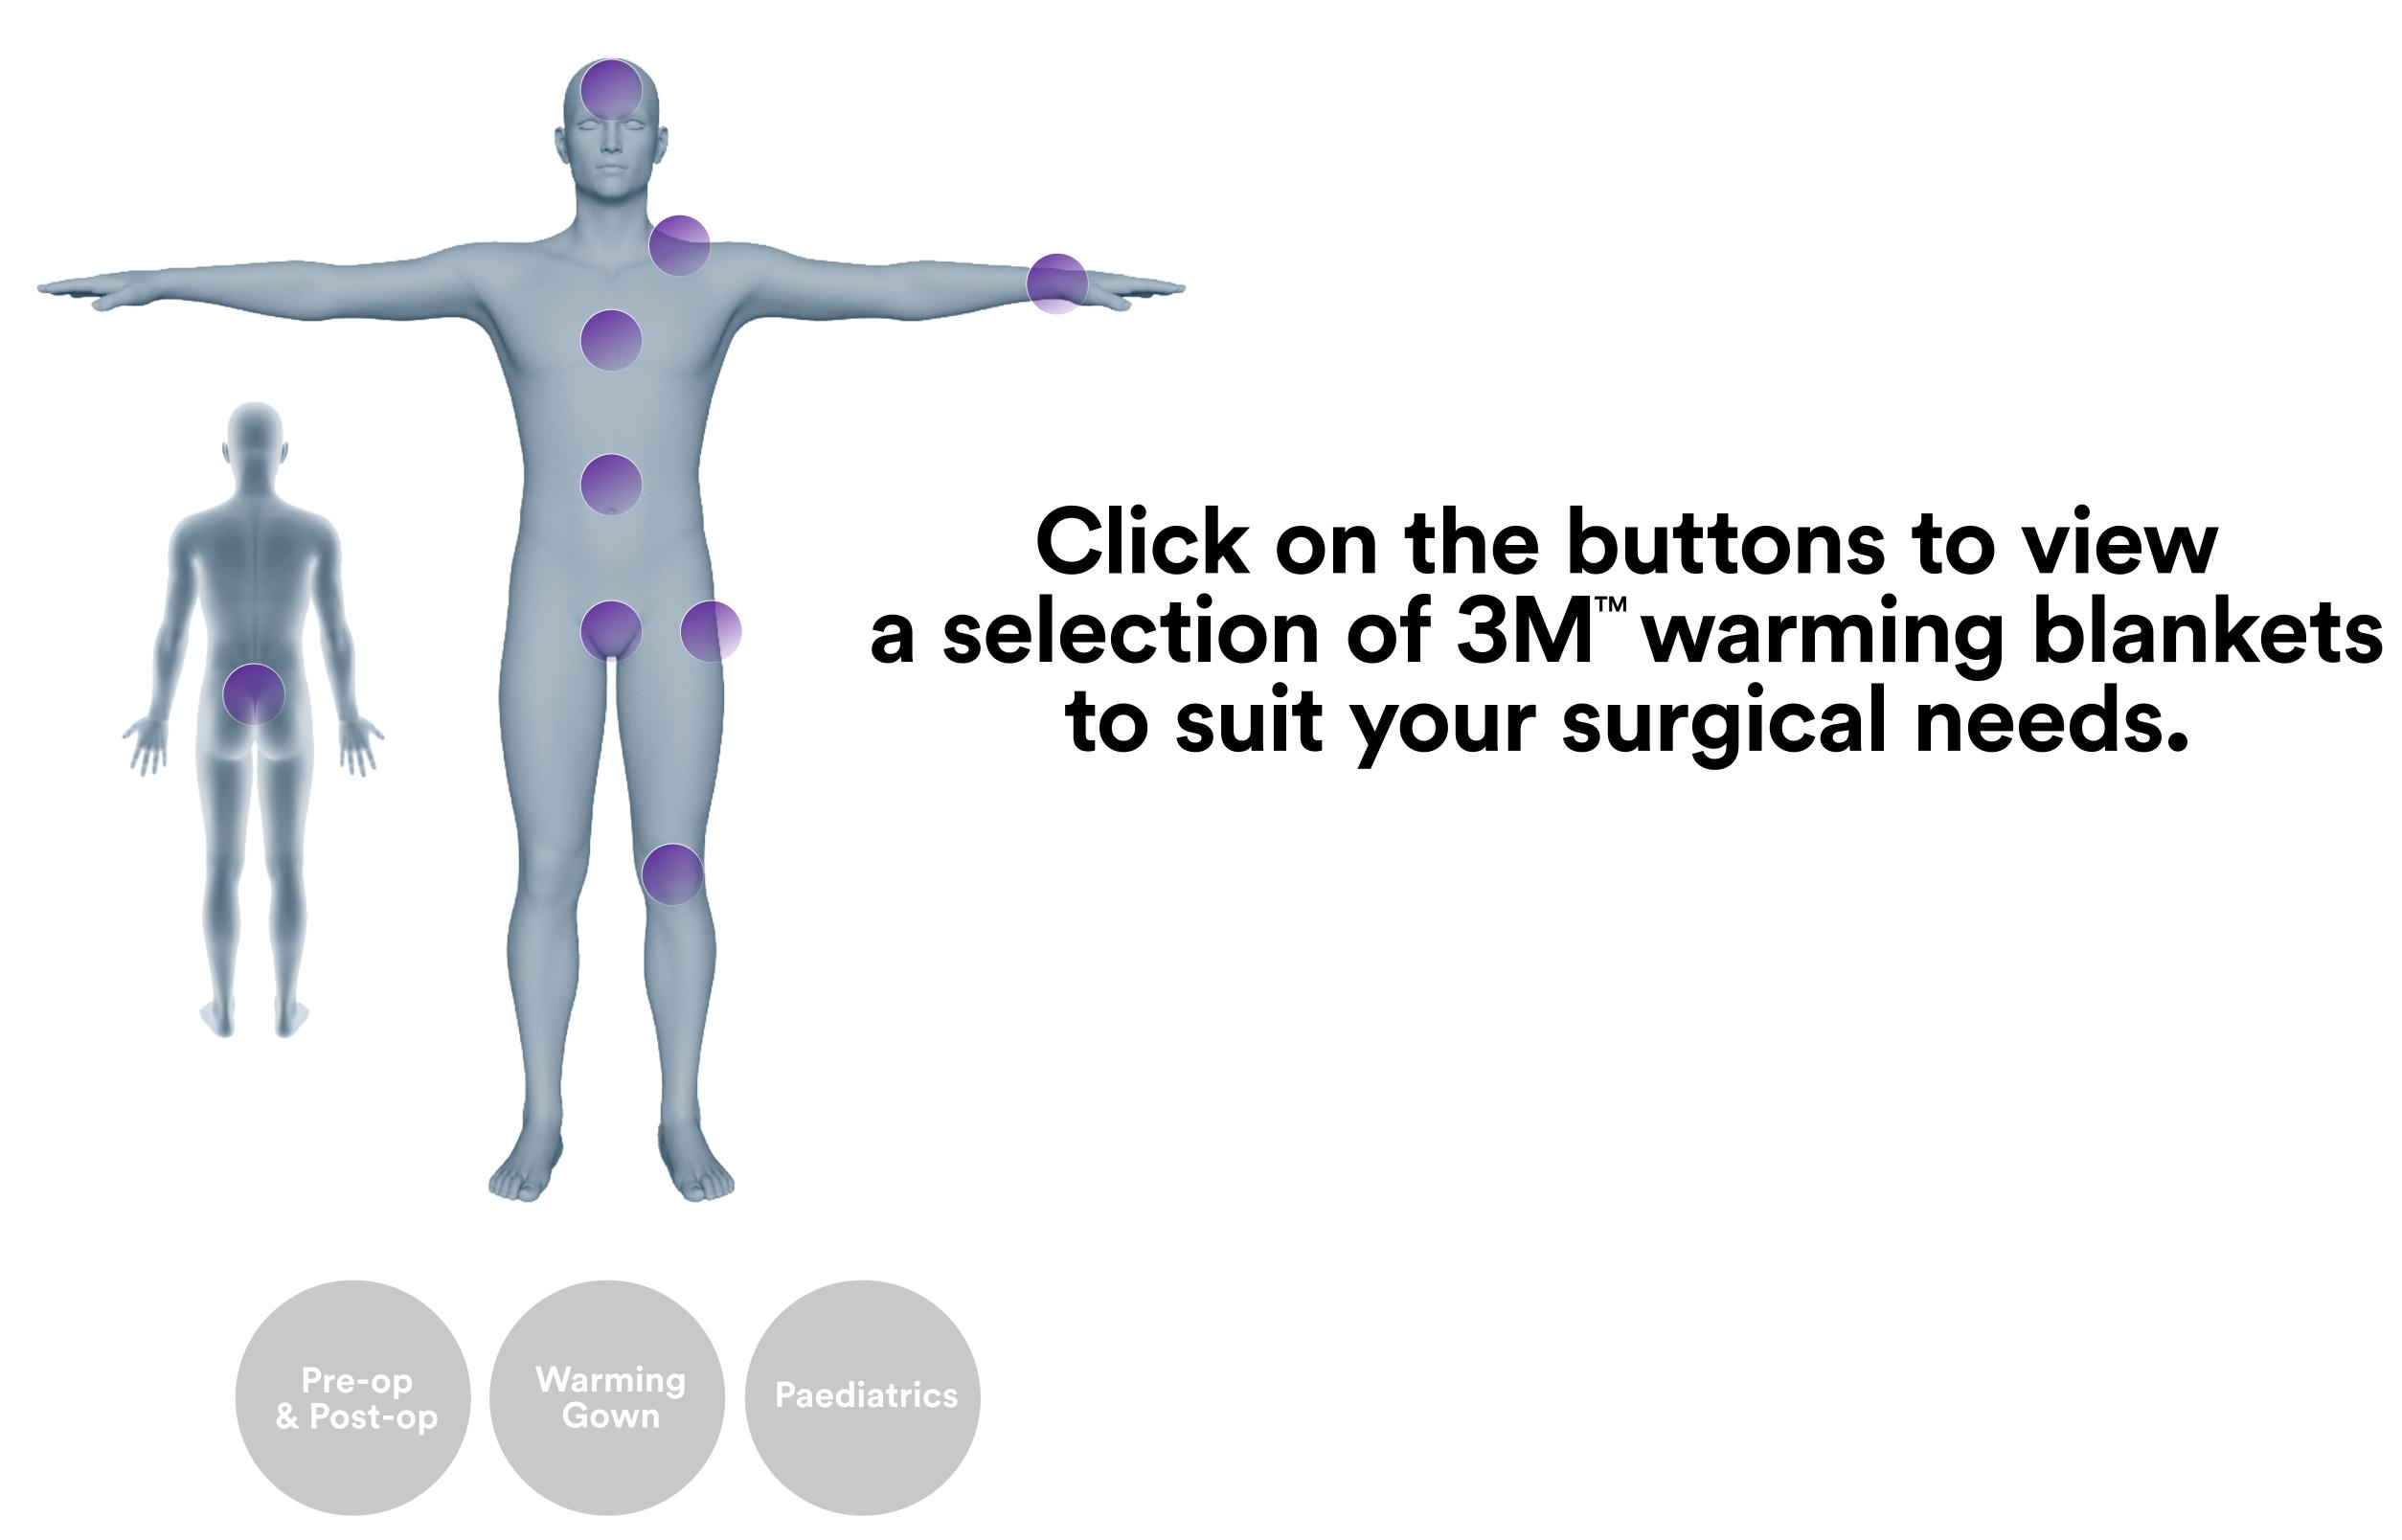

#### Head & Neck

3M™ Bair Hugger™ Lower Body Warming Blanket 52500

#### Arm & Shoulder

3M™ Bair Hugger™ Lower Body Warming Blanket

52500

3M<sup>™</sup> Bair Hugger<sup>™</sup> Multi-position Upper Body Warming Blanket

Click on the buttons to find out more

#### Hand

3M™ Bair Hugger™ Multi-position Upper Body Warming Blanket 62200

3M<sup>™</sup> Bair Hugger<sup>™</sup> Lower Body Warming Blanket 52500

3M<sup>™</sup> Bair Hugger<sup>™</sup> Full Access Underbody Warming Blanket

#### Torso

3M<sup>™</sup> Bair Hugger<sup>™</sup> Adult Underbody Warming Blanket

54500

3M<sup>™</sup> Bair Hugger<sup>™</sup> Full Access Underbody Warming Blanket

63500

3M<sup>™</sup> Bair Hugger<sup>™</sup> Lower Body Warming Blanket

#### Abdomen

3M<sup>™</sup> Bair Hugger<sup>™</sup> Lower Body Warming Blanket

52500

3M<sup>™</sup> Bair Hugger<sup>™</sup> Surgical Access Warming Blanket

57000

3M<sup>™</sup> Bair Hugger<sup>™</sup> Adult Underbody Warming Blanket

#### **Uro & Rectal**

3M<sup>™</sup> Bair Hugger<sup>™</sup> Lithotomy Underbody Warming Blanket

58501

3M<sup>™</sup> Bair Hugger<sup>™</sup> Dual Port Torso Warming Blanket

54200

3M<sup>™</sup> Bair Hugger<sup>™</sup> Multi-position Upper Body Warming Blanket

### Hip

3M<sup>™</sup> Bair Hugger<sup>™</sup> Surgical Access Warming Blanket

57000

3M<sup>™</sup> Bair Hugger<sup>™</sup> Multi-position Upper Body Warming Blanket

62200

3M<sup>™</sup> Bair Hugger<sup>™</sup> Full Access Underbody Warming Blanket

#### Foot & Knee

3M<sup>™</sup> Bair Hugger<sup>™</sup> Multi-position Upper Body Warming Blanket

62200

3M<sup>™</sup> Bair Hugger<sup>™</sup> Dual Port Torso Warming Blanket

Click on the buttons to find out more

### Spine & Neuro

3M<sup>™</sup> Bair Hugger<sup>™</sup> Full Access Underbody Warming Blanket 63500

3M™ Bair Hugger™ Spinal Underbody Warming Blanket

57501

3M<sup>™</sup> Bair Hugger<sup>™</sup> Lower Body Warming Blanket