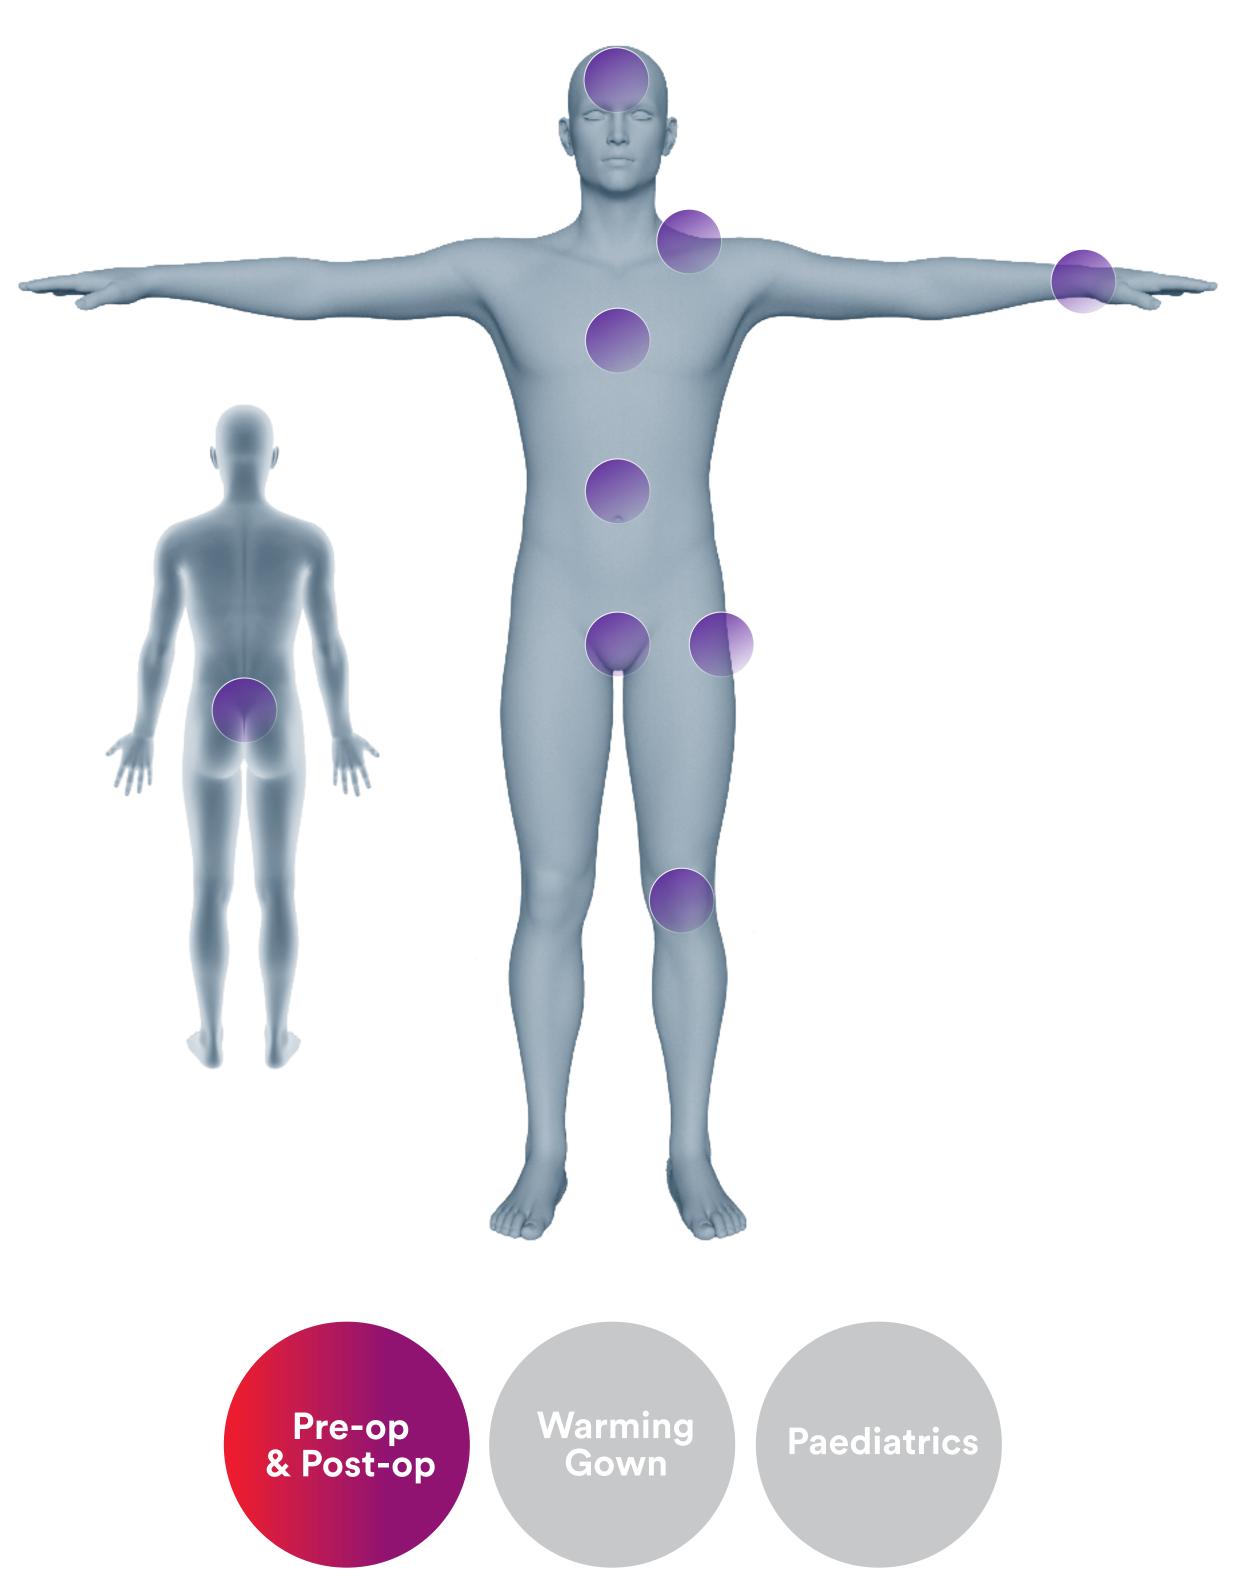

## Pre-op & Post-op

3M<sup>™</sup> Bair Hugger<sup>™</sup> Full Body Warming Blanket

30000

3M™ Bair Hugger™ Multi-Access Warming Blanket