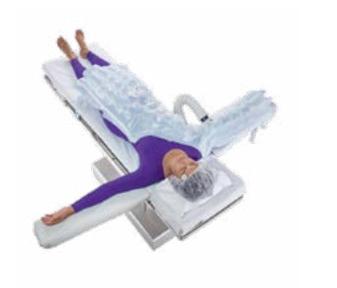

#### **Uro & Rectal**

3M<sup>™</sup> Bair Hugger<sup>™</sup> Lithotomy Underbody Warming Blanket

58501

3M<sup>™</sup> Bair Hugger<sup>™</sup> Dual Port Torso Warming Blanket

54200

3M<sup>™</sup> Bair Hugger<sup>™</sup> Multi-position Upper Body Warming Blanket

### Hip

3M<sup>™</sup> Bair Hugger<sup>™</sup> Surgical Access Warming Blanket

57000

3M<sup>™</sup> Bair Hugger<sup>™</sup> Multi-position Upper Body Warming Blanket

62200

3M<sup>™</sup> Bair Hugger<sup>™</sup> Full Access Underbody Warming Blanket