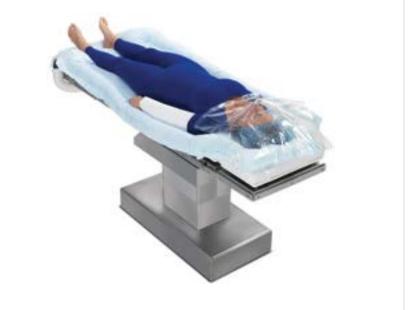

#### Torso

3M<sup>™</sup> Bair Hugger<sup>™</sup> Adult Underbody Warming Blanket

54500

3M<sup>™</sup> Bair Hugger<sup>™</sup> Full Access Underbody Warming Blanket

63500

3M<sup>™</sup> Bair Hugger<sup>™</sup> Lower Body Warming Blanket

#### Abdomen

3M<sup>™</sup> Bair Hugger<sup>™</sup> Lower Body Warming Blanket

52500

3M<sup>™</sup> Bair Hugger<sup>™</sup> Surgical Access Warming Blanket

57000

3M<sup>™</sup> Bair Hugger<sup>™</sup> Adult Underbody Warming Blanket

54500

3M<sup>™</sup> Bair Hugger<sup>™</sup> Full Access Underbody Warming Blanket

63500

3M<sup>™</sup> Bair Hugger<sup>™</sup> Multi-position Upper Body Warming Blanket

Click on the buttons to find out more