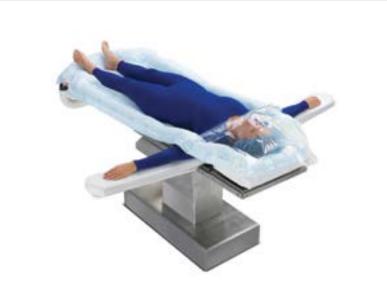

#### Torso

3M<sup>™</sup> Bair Hugger<sup>™</sup> Adult Underbody Warming Blanket

54500

3M<sup>™</sup> Bair Hugger<sup>™</sup> Full Access Underbody Warming Blanket

63500

3M<sup>™</sup> Bair Hugger<sup>™</sup> Lower Body Warming Blanket

52500

3M<sup>™</sup> Bair Hugger<sup>™</sup> Sterile Cardiac Warming Blanket