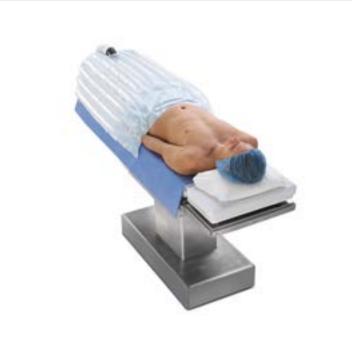

#### Head & Neck

3M™ Bair Hugger™ Lower Body Warming Blanket 52500

#### Arm & Shoulder

3M™ Bair Hugger™ Lower Body Warming Blanket

52500

3M<sup>™</sup> Bair Hugger<sup>™</sup> Multi-position Upper Body Warming Blanket

Click on the buttons to find out more