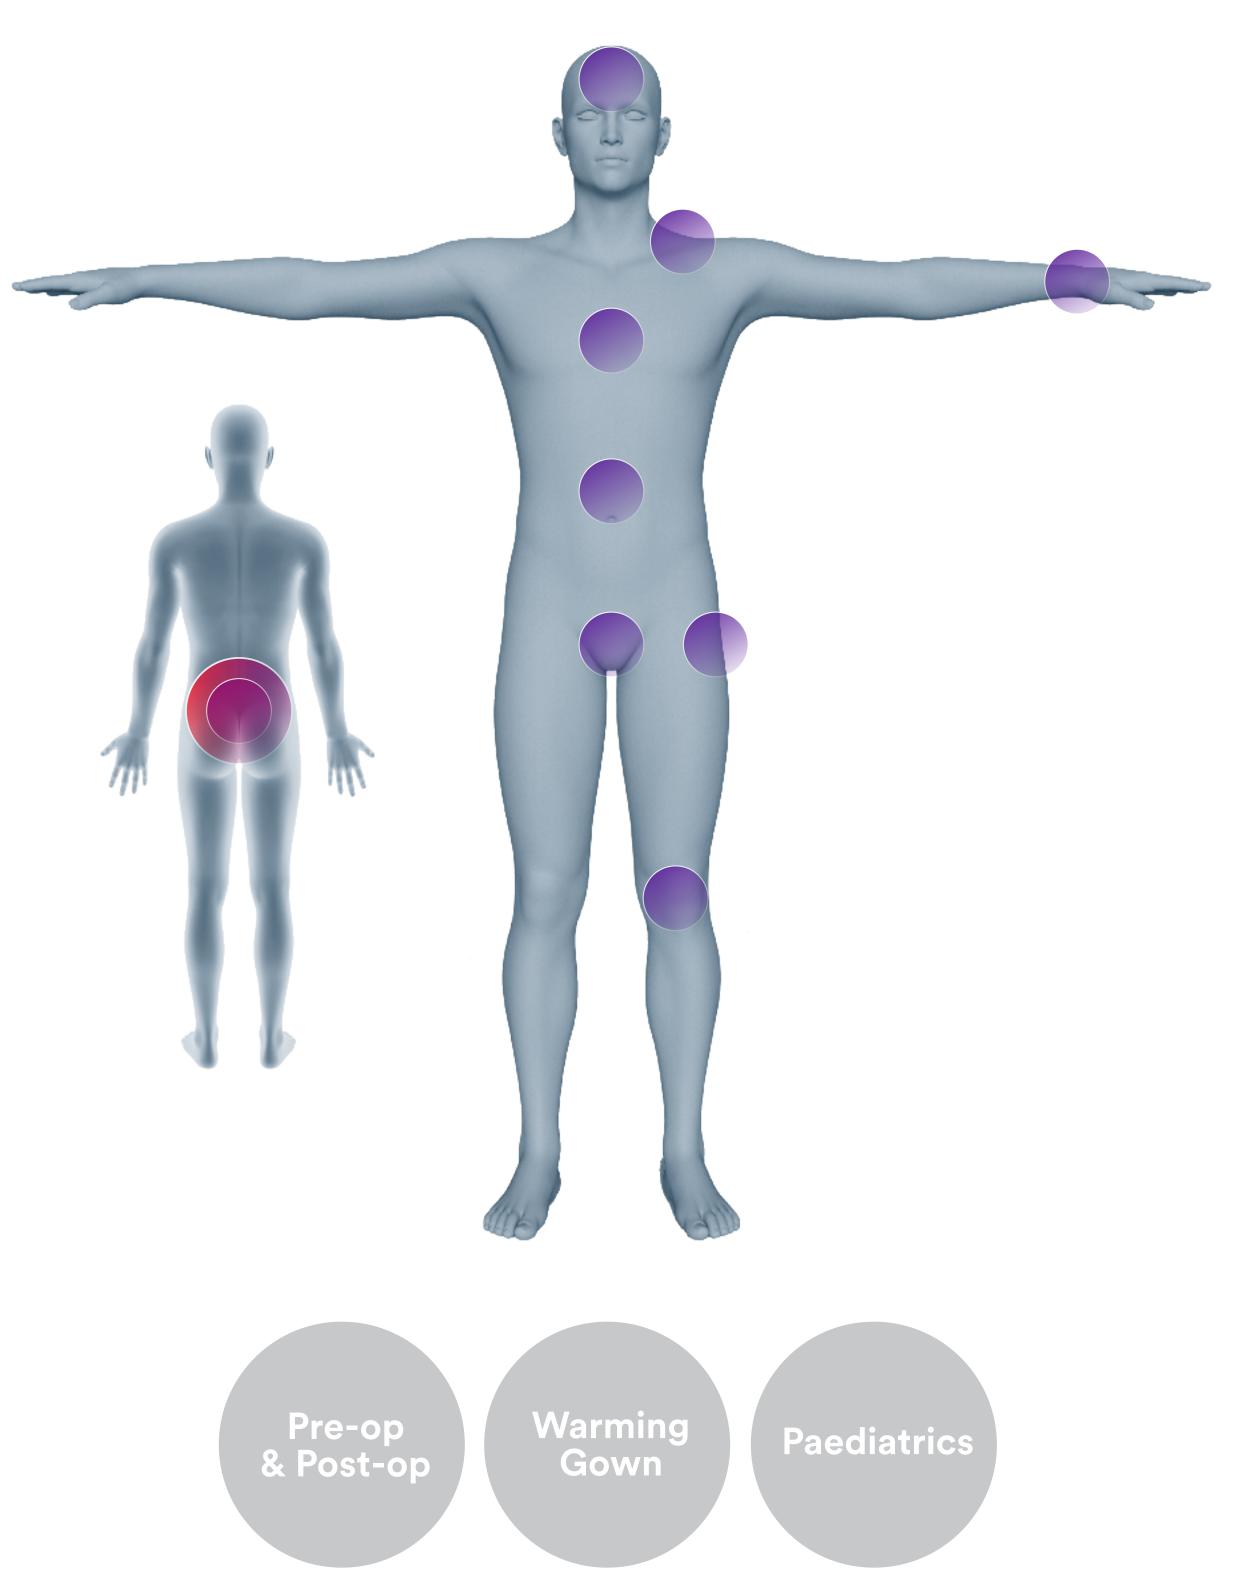

#### Head & Neck

3M™ Bair Hugger™ Lower Body Warming Blanket 52500

#### Arm & Shoulder

3M™ Bair Hugger™ Lower Body Warming Blanket

52500

3M<sup>™</sup> Bair Hugger<sup>™</sup> Multi-position Upper Body Warming Blanket

Click on the buttons to find out more

#### Hand

3M™ Bair Hugger™ Multi-position Upper Body Warming Blanket 62200

3M<sup>™</sup> Bair Hugger<sup>™</sup> Lower Body Warming Blanket 52500

3M<sup>™</sup> Bair Hugger<sup>™</sup> Full Access Underbody Warming Blanket

#### Torso

3M<sup>™</sup> Bair Hugger<sup>™</sup> Adult Underbody Warming Blanket

54500

3M<sup>™</sup> Bair Hugger<sup>™</sup> Full Access Underbody Warming Blanket

63500

3M<sup>™</sup> Bair Hugger<sup>™</sup> Lower Body Warming Blanket

52500

3M<sup>™</sup> Bair Hugger<sup>™</sup> Sterile Cardiac Warming Blanket

#### Abdomen

3M<sup>™</sup> Bair Hugger<sup>™</sup> Lower Body Warming Blanket

52500

3M<sup>™</sup> Bair Hugger<sup>™</sup> Surgical Access Warming Blanket

57000

3M<sup>™</sup> Bair Hugger<sup>™</sup> Adult Underbody Warming Blanket

54500

3M<sup>™</sup> Bair Hugger<sup>™</sup> Full Access Underbody Warming Blanket

63500

3M<sup>™</sup> Bair Hugger<sup>™</sup> Multi-position Upper Body Warming Blanket

Click on the buttons to find out more

#### **Uro & Rectal**

3M<sup>™</sup> Bair Hugger<sup>™</sup> Lithotomy Underbody Warming Blanket

58501

3M<sup>™</sup> Bair Hugger<sup>™</sup> Dual Port Torso Warming Blanket

54200

3M<sup>™</sup> Bair Hugger<sup>™</sup> Multi-position Upper Body Warming Blanket

### Hip

3M<sup>™</sup> Bair Hugger<sup>™</sup> Surgical Access Warming Blanket

57000

3M<sup>™</sup> Bair Hugger<sup>™</sup> Multi-position Upper Body Warming Blanket

62200

3M<sup>™</sup> Bair Hugger<sup>™</sup> Full Access Underbody Warming Blanket

63500

3M<sup>™</sup> Bair Hugger<sup>™</sup> Dual Port Torso Warming Blanket

#### Foot & Knee

3M<sup>™</sup> Bair Hugger<sup>™</sup> Multi-position Upper Body Warming Blanket

62200

3M<sup>™</sup> Bair Hugger<sup>™</sup> Dual Port Torso Warming Blanket

Click on the buttons to find out more

### Spine & Neuro

3M<sup>™</sup> Bair Hugger<sup>™</sup> Full Access Underbody Warming Blanket 63500

3M™ Bair Hugger™ Spinal Underbody Warming Blanket

57501

3M<sup>™</sup> Bair Hugger<sup>™</sup> Lower Body Warming Blanket

52500

3M<sup>™</sup> Bair Hugger<sup>™</sup> Surgical Access Warming Blanket

## Pre-op & Post-op

3M<sup>™</sup> Bair Hugger<sup>™</sup> Full Body Warming Blanket

30000

3M™ Bair Hugger™ Multi-Access Warming Blanket

## Warming Gown

3M<sup>™</sup> Bair Hugger<sup>™</sup> Plus Gown

81002 & 81202

3M<sup>™</sup> Bair Hugger<sup>™</sup> Flex Gown

81003 & 81203

Click on the buttons to find out more

# Paediatric Warming Blankets

3M<sup>™</sup> Bair Hugger<sup>™</sup> Paediatric Underbody Warming Blanket

55501

3M<sup>™</sup> Bair Hugger<sup>™</sup> Small Lower Body Warming Blanket

53700

3M™ Bair Hugger™ Large Paediatric Underbody Warming Blanket