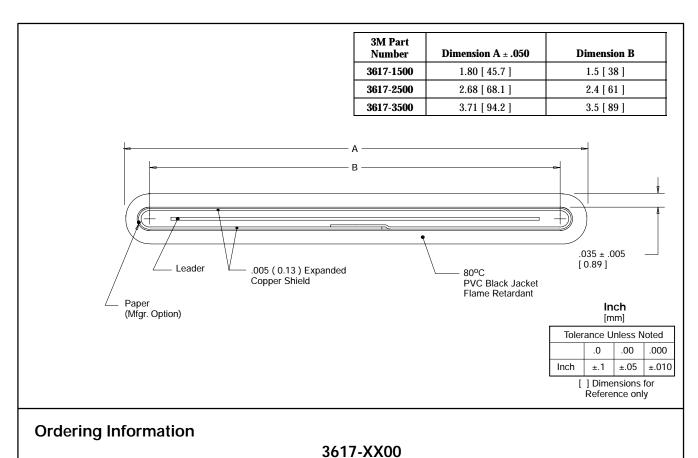

Date Modified: May 30, 2003

TS-0061-11 Sheet 1 of 1

Cable Width 15 = 1.5 [ 38 ] 25 = 2.4 [ 61 ] 35 = 3.5 [ 88 ]

## **3M**

TS-0061-11

Sheet 1 of 1

Standard length is 100 ft/roll.

For a non-shielded design see product 3616.