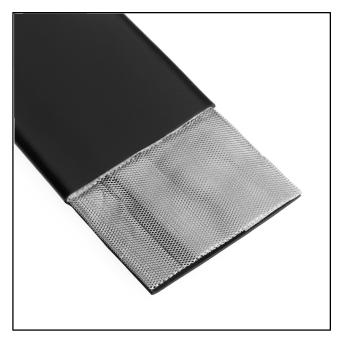

## 3M<sup>™</sup> Cable Accessory

Shielded Jacket, PVC

- PVC insulation provides excellent protection for external wiring applications
- Polyester leader for easy pull-through of cable, expanded copper shield for flexibility and easy termination
- 20 db average shielding effectiveness