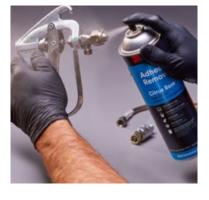

## Removing Adhesive & Overspray

Dissolve and remove adhesive residue from tapes, labels, stickers and other non-curing adhesive materials.

- · Clean gently without streaking
- Minimal or no damage to industrial surfaces
- · Wipe away easily with no filmy residue

Consult federal, state and local regulations regarding use of products containing VOCs in your area.