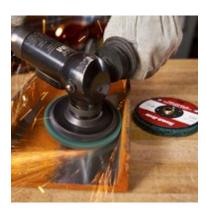

## **Cleaning Metal Surfaces**

Remove heavy rust/rust pit without divots in weld refinement and removing discoloration.

- · Cut to bare metal quickly
- · Achieve high speed rating with low vibration
- Enable chunking resistant with improved edge performance