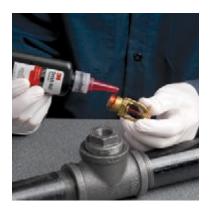

# Threaded Assembly Sealing

Provide vibration, corrosion and shock resistance for thread locking of screws, bolts and nuts.

- · Prevents nuts and bolts from loosening with vibration
- · Fills and seals threads to help stop corrosion, rust and leaks
- Eliminates the need for lock washers