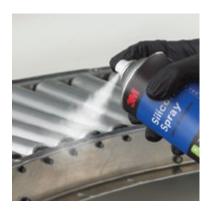

# Cleaning and Lubricating **Moving Parts**

Prevent sticking and seal out moisture for doors, rubber parts, plastic and vinyl surfaces

- · Maintain productivity with fast-drying lubricants
- · Keep surfaces clean with long-lasting and non-staining products
- · Prevent build-up of glues, waxes, inks and paints

3M™ Silicone Lubricant