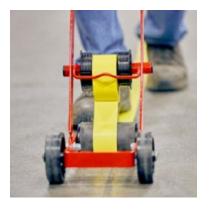

# Safety Zone Marking

Sturdy metal dispenser applies tape quickly and easily at a walking pace.

• Ideal for long tape lines or repeated applications such as zone striping