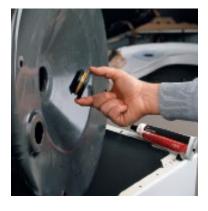

# Attaching Access Panels/Parts

Durable, reclosable fastening solutions for metals and plastics such as acrylics, polycarbonate and ABS.

- · Interlocking strips can be opened and closed multiple times
- Provide a snug fit and smooth aesthetic appearance
- Mates with Type 170, Type 250 or Type 400 stem densities for varying strengths

3M™ Dual Lock™ Reclosable Fastener