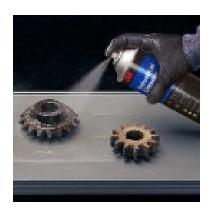

# Metal Equipment Care

Dissolve and remove dirt, ink stains, grease, tar and many non-curing adhesives on metal parts, motors and tools with citrus scented solvents.

- · Clean without streaking on metal surfaces
- · Replace chlorinated or petroleum-based solvents
- Increase safety and efficiency with non-corrosive, heavy-duty cleaner

3M<sup>™</sup> Industrial Cleaner Citrus Base