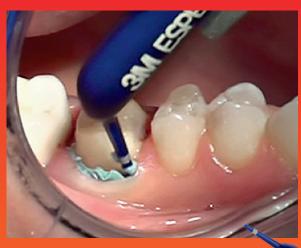

### Manage tissue gently.

3M™ Astringent Retraction Paste, with its extra-fine tip, offers a fast and gentle way to retract gingival tissue and control bleeding.