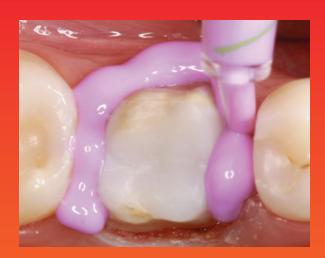

## **Everyday impressions**

3M™ Imprint™ 4 VPS Impression Material

Make precision an everyday occurrence. Imprint 4 VPS Impression Material provides:

- ► Sufficient time to load and seat the tray -no stressful race against the clock
- ▶ Help reduce chair time and stress for patients -Imprint 4 material has the shortest intraoral setting time among leading VPS fast-setting impression materials\*

3M" Imprint" 4 VPS mpression Material