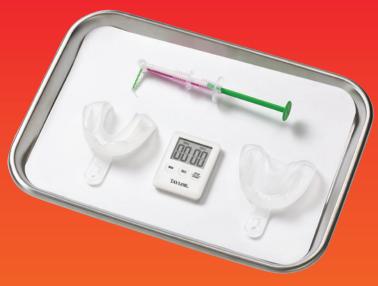

### Prepare in advance.

# The impression pro

Efficient tissue prep and precise disp to a successful procedure.