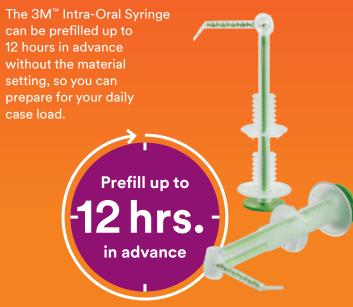

### Syringe more precisely.

Apply wash materials with extreme accuracy and less waste. The 3M<sup>™</sup> Intra-Oral Syringe enables easy handling and intraoral access.

VPS material waste with the 3M Intra-oral Syringe — Green compared to a traditional mix tip.\*