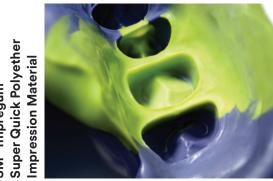

## For all challenges and implants

3M™ Impregum™ Polyether Impression Material

Helps remove the pressure of challenging cases. Impregum Polyether Impression Material gives you:

- ► Excellent moisture tolerance for void-free impressions, even in wet environments\*
- ► Sustained flowability throughout the entire working time
- ► Unique snap-set behavior-setting doesn't start until working time ends\*
- ► Classic materials offer all the working time you need for large cases
- ▶ Super Quick materials offer a 2-minute set time and improved taste for better patient comfort in small cases

Polyether Impression 3M" Impregum"

3M" Impregum"