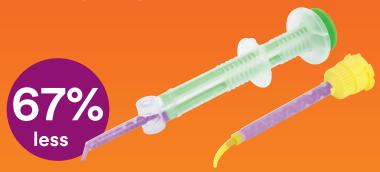

### Syringe more precisely.

Apply wash materials with extreme accuracy and less waste. The 3M<sup>™</sup> Intra-Oral Syringe enables easy handling and intraoral access.

VPS material waste with the 3M Intra-oral Syringe — Green compared to a traditional mix tip.\*