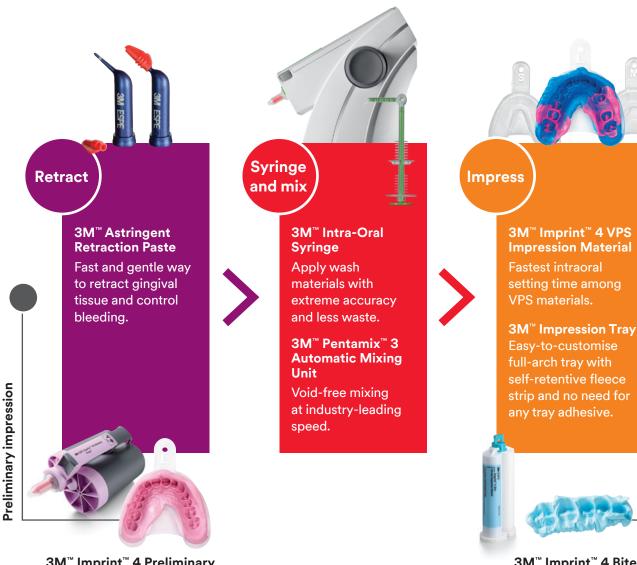

### Manage tissue gently.

3M™ Astringent Retraction Paste, with its extra-fine tip, offers a fast and gentle way to retract gingival tissue and control bleeding.

### Syringe more precisely.

Apply wash materials with extreme accuracy and less waste. The 3M<sup>™</sup> Intra-Oral Syringe enables easy handling and intraoral access.

VPS material waste with the 3M Intra-oral Syringe — Green compared to a traditional mix tip.\*

### Skip the tray adhesive.

Save time with the ready-to-use 3M™ Impression Tray. Simply fill directly from the mixing device. The unique design controls material flow, minimising defects and voids. And the fleece strip replaces messy, time-consuming tray adhesives.

- ► 3M™ Pentamix™ 3 Automatic Mixing Unit is small and fast, perfect for high-volume practices
- ► Affordable 3M™ Pentamix™ Lite Automatic Mixing Unit is easy to carry and store, and ideal for practices with multiple operatories

#### 3M™ Imprint™ 4 Preliminary VPS Preliminary Impression Material

No dust, no mess, just low-stress impressions. Pouring when convenient and multiple times from only one impression. High hydrophilicity for easy model pouring.

#### 3M<sup>™</sup> Imprint<sup>™</sup> 4 Bite VPS Bite Registration Material

Bite registration

Offers great flow properties, no-slump consistency, ample working time and a 60-second setting time.

3M.co.uk/Dental