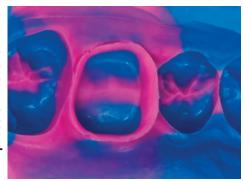

## **Everyday impressions**

3M™ Imprint™ 4 VPS Impression Material

Make precision an everyday occurrence. Imprint 4 VPS Impression Material provides:

- ► Sufficient time to load and seat the tray -no stressful race against the clock
- ▶ Help reduce chair time and stress for patients -Imprint 4 material has the shortest intraoral setting time among leading VPS fast-setting impression materials\*

3M" Imprint" 4 VPS mpression Material