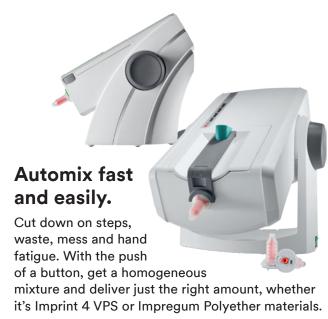

- ► 3M™ Pentamix™ 3 Automatic Mixing Unit is small and fast, perfect for high-volume practices
- ► Affordable 3M™ Pentamix™ Lite Automatic Mixing Unit is easy to carry and store, and ideal for practices with multiple operatories