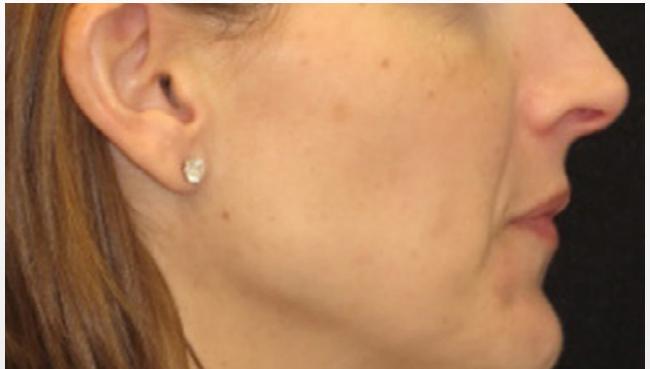

Case Study: 3M™ Clarity™ Aligners

## Correction of deep bite and mild crowding.

**Age:** 50

**Total number of aligners:** 36 (dual arch)

Wear interval: Weekly

Treatment time: 10 months

**IPR:** Total IPR on Lower Arch = 0.8 mm

Case courtesy of: Hughes Orthodontics Alexandria, VA – USA

Initial





**Final** 









**Profile at rest** 

Face at rest

Face smiling

## Initial Final

Occlusal – mandibular

Occlusal -

maxillary

Initial **Final** Retracted buccal - right Retracted anterior biting Retracted buccal - left

## Panoramic radiograph



Initial



Final



## Learn more at 3M.com/ClarityCasesAU and 3M.com/ClarityCasesNZ