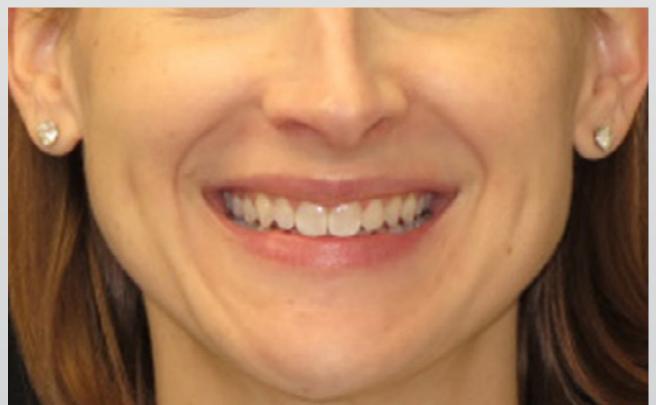

Case Study: 3M™ Clarity™ Aligners

## Correction of deep bite and mild crowding.

**Age:** 50

**Total number of aligners:** 36 (dual arch)

Wear interval: Weekly

Treatment time: 10 months

**IPR:** Total IPR on Lower Arch = 0.8 mm

Case courtesy of: Hughes Orthodontics Alexandria, VA – USA

Initial





**Final** 









**Profile at rest** 

Face at rest

Face smiling

## Initial Final

Occlusal – mandibular

Occlusal -

maxillary

Initial **Final** Retracted buccal - right Retracted anterior biting Retracted buccal - left

## Panoramic radiograph



Initial



Final



## Learn more at 3M.com/ClarityCasesAU and 3M.com/ClarityCasesNZ