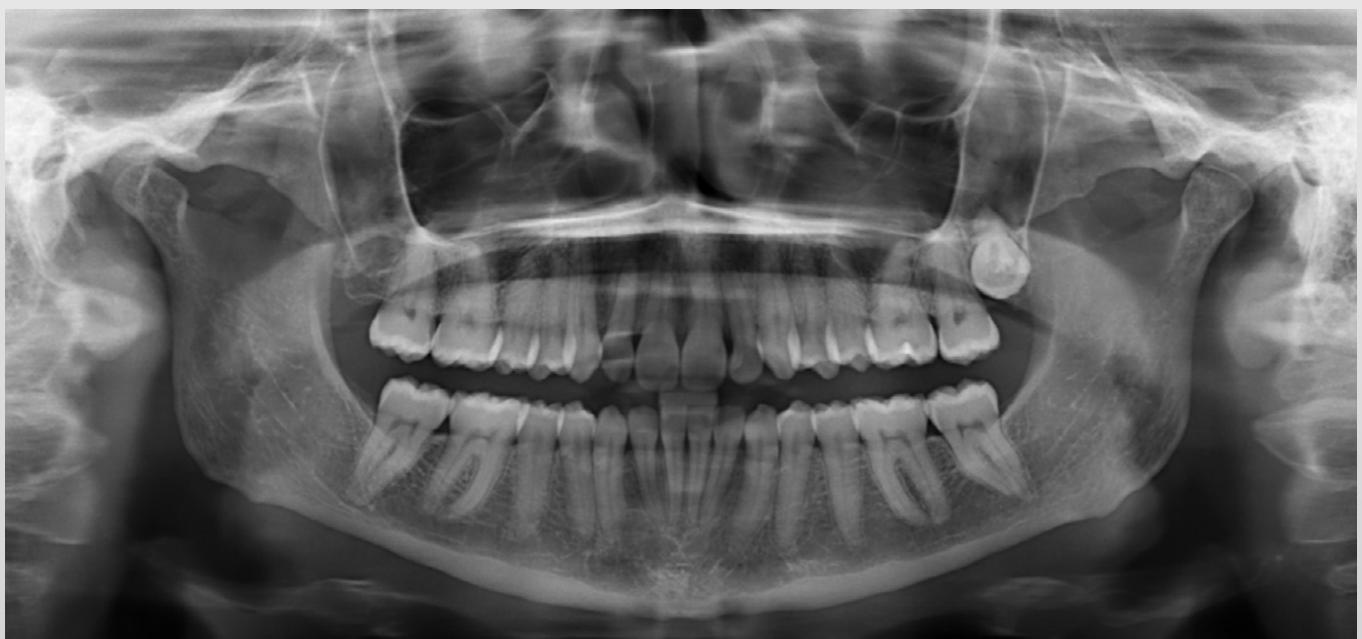

Case Study: 3M™ Clarity™ Aligners

## Correction of deep bite and mild crowding.

**Age:** 50

**Total number of aligners:** 36 (dual arch)

Wear interval: Weekly

Treatment time: 10 months

**IPR:** Total IPR on Lower Arch = 0.8 mm

Case courtesy of: Hughes Orthodontics Alexandria, VA – USA

Initial





**Final** 









**Profile at rest** 

Face at rest

Face smiling

## Initial Final

Occlusal – mandibular

Occlusal -

maxillary

Initial **Final** Retracted buccal - right Retracted anterior biting Retracted buccal - left

## Panoramic radiograph



Initial



Final



## Learn more at 3M.com/ClarityCasesAU and 3M.com/ClarityCasesNZ