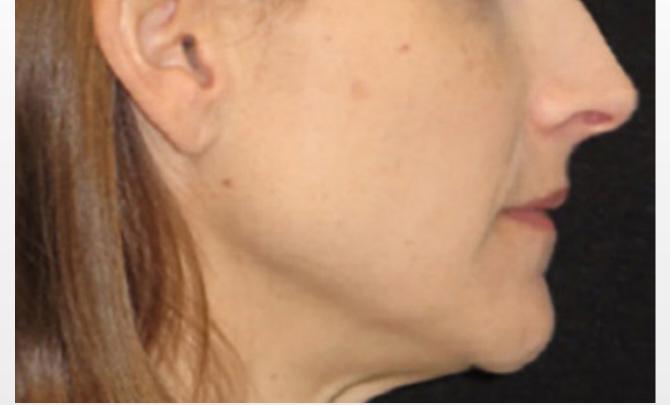

Case Study: 3M™ Clarity™ Aligners

## Correction of deep bite and mild crowding.

**Age:** 50

**Total number of aligners:** 36 (dual arch)

Wear interval: Weekly

Treatment time: 10 months

**IPR:** Total IPR on Lower Arch = 0.8 mm

Case courtesy of: Hughes Orthodontics Alexandria, VA – USA

Initial





**Final** 









**Profile at rest** 

Face at rest

Face smiling

## Initial Final

Occlusal – mandibular

Occlusal -

maxillary

Initial **Final** Retracted buccal - right Retracted anterior biting Retracted buccal - left

## Panoramic radiograph



Initial



Final



## Learn more at 3M.com/ClarityCasesAU and 3M.com/ClarityCasesNZ