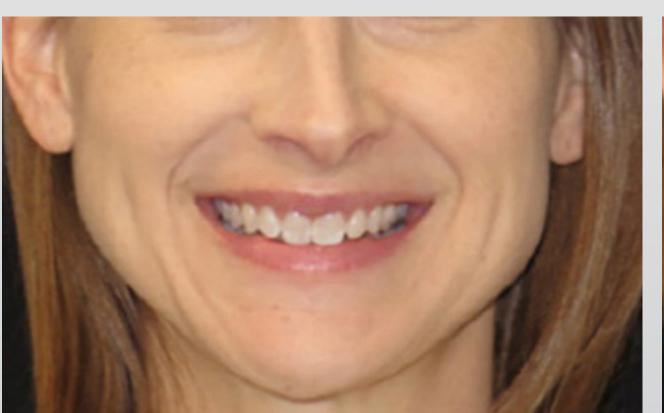

Case Study: 3M™ Clarity™ Aligners

## Correction of deep bite and mild crowding.

**Age:** 50

**Total number of aligners:** 36 (dual arch)

Wear interval: Weekly

Treatment time: 10 months

**IPR:** Total IPR on Lower Arch = 0.8 mm

Case courtesy of: Hughes Orthodontics Alexandria, VA – USA

Initial





**Final** 









**Profile at rest** 

Face at rest

Face smiling

## Initial Final

Occlusal – mandibular

Occlusal -

maxillary

Initial **Final** Retracted buccal - right Retracted anterior biting Retracted buccal - left

## Panoramic radiograph



Initial



Final



## Learn more at 3M.com/ClarityCasesAU and 3M.com/ClarityCasesNZ