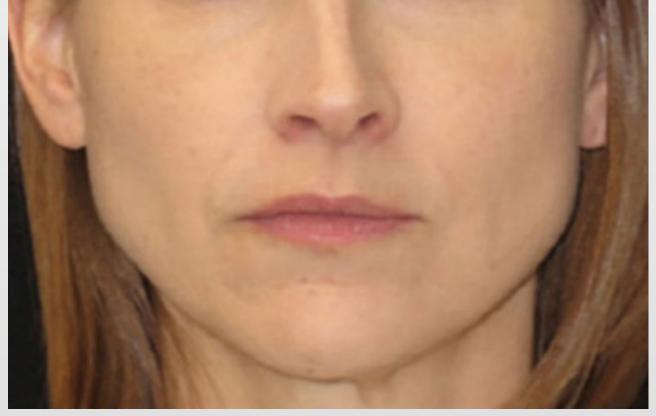

Case Study: 3M™ Clarity™ Aligners

## Correction of deep bite and mild crowding.

**Age:** 50

**Total number of aligners:** 36 (dual arch)

Wear interval: Weekly

Treatment time: 10 months

**IPR:** Total IPR on Lower Arch = 0.8 mm

Case courtesy of: Hughes Orthodontics Alexandria, VA – USA

Initial





**Final** 









**Profile at rest** 

Face at rest

Face smiling

## Initial Final

Occlusal – mandibular

Occlusal -

maxillary

Initial **Final** Retracted buccal - right Retracted anterior biting Retracted buccal - left

## Panoramic radiograph



Initial



Final



## Learn more at 3M.com/ClarityCasesAU and 3M.com/ClarityCasesNZ