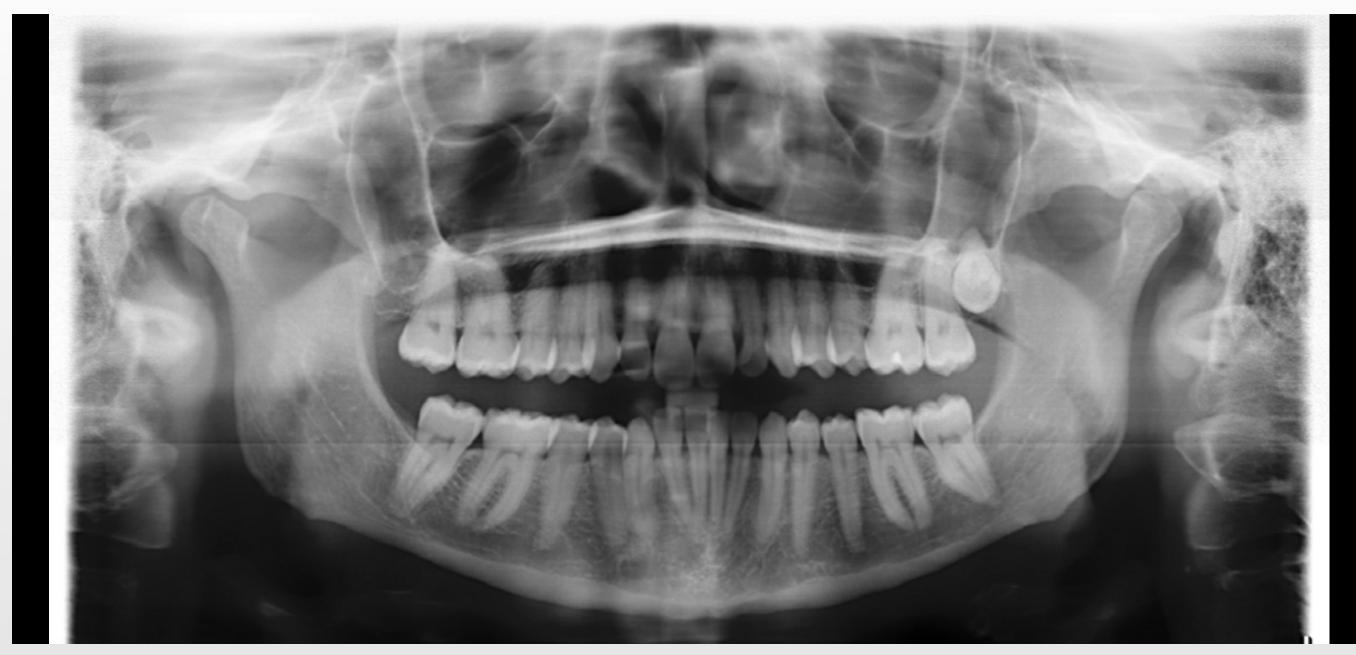

Case Study: 3M™ Clarity™ Aligners

## Correction of deep bite and mild crowding.

**Age:** 50

**Total number of aligners:** 36 (dual arch)

Wear interval: Weekly

Treatment time: 10 months

**IPR:** Total IPR on Lower Arch = 0.8 mm

Case courtesy of: Hughes Orthodontics Alexandria, VA – USA

Initial





**Final** 









**Profile at rest** 

Face at rest

Face smiling

## Initial Final

Occlusal – mandibular

Occlusal -

maxillary

Initial **Final** Retracted buccal - right Retracted anterior biting Retracted buccal - left

## Panoramic radiograph



Initial



Final



## Learn more at 3M.com/ClarityCasesAU and 3M.com/ClarityCasesNZ