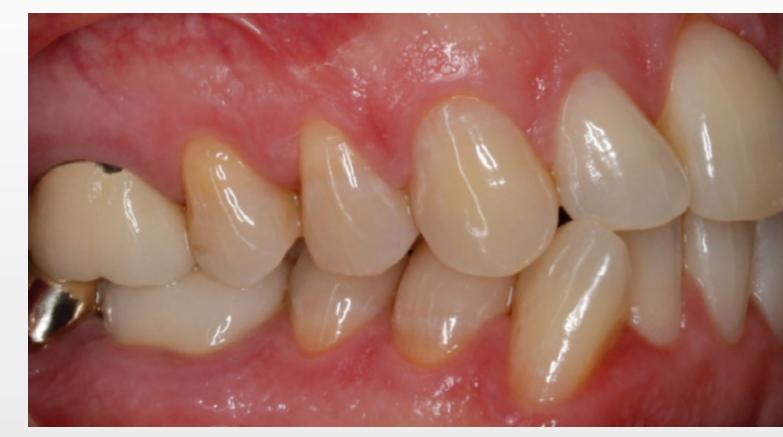

#### **Case Study:** 3M<sup>™</sup> Clarity<sup>™</sup> Aligners

# Adult aligner treatment of severe crowding.

**Age:** 61

**Total number of aligners:** 42 (dual arch)

Wear interval: Weekly

Treatment time: 14 months

Profile at rest

Face at rest

Face smiling

**Case courtesy of:** Dr. Mark Causey Cumming, GA – USA

#### Initial

Final









CCL02 p1

#### Initial



### Occlusal – maxillary

Occlusal – mandibular

#### Final



CCL02 p2

#### Initial









Retracted anterior biting

Retracted buccal – left

#### Final









# Panoramic radiograph





#### Initial

# Final





# Learn more at **3M.com/ClarityCasesAU** and **3M.com/ClarityCasesNZ**

© 3M 2021. All rights reserved. 3M and Clarity are trademarks of 3M.