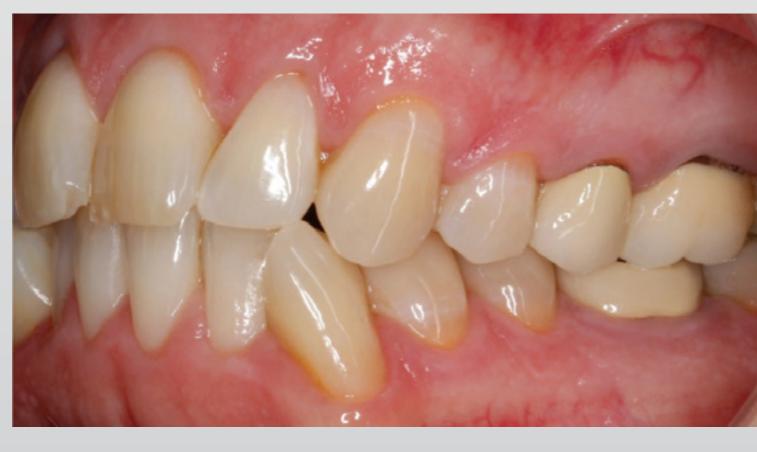

#### **Case Study:** 3M<sup>™</sup> Clarity<sup>™</sup> Aligners

# Adult aligner treatment of severe crowding.

**Age:** 61

**Total number of aligners:** 42 (dual arch)

Wear interval: Weekly

Treatment time: 14 months

Profile at rest

Face at rest

Face smiling

**Case courtesy of:** Dr. Mark Causey Cumming, GA – USA

#### Initial

Final









CCL02 p1

#### Initial



### Occlusal – maxillary

Occlusal – mandibular

#### Final



CCL02 p2

#### Initial









Retracted anterior biting

Retracted buccal – left

#### Final









# Panoramic radiograph





#### Initial

# Final





# Learn more at **3M.com/ClarityCasesAU** and **3M.com/ClarityCasesNZ**

© 3M 2021. All rights reserved. 3M and Clarity are trademarks of 3M.