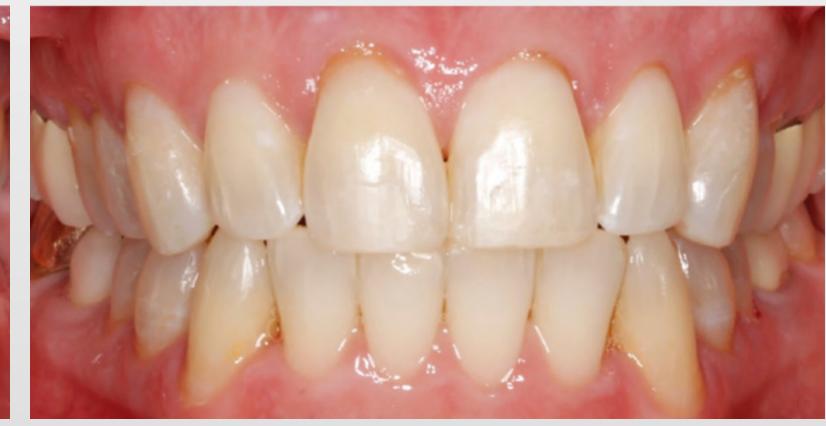

#### **Case Study:** 3M<sup>™</sup> Clarity<sup>™</sup> Aligners

# Adult aligner treatment of severe crowding.

**Age:** 61

**Total number of aligners:** 42 (dual arch)

Wear interval: Weekly

Treatment time: 14 months

Profile at rest

Face at rest

Face smiling

**Case courtesy of:** Dr. Mark Causey Cumming, GA – USA

#### Initial

Final









CCL02 p1

#### Initial



### Occlusal – maxillary

Occlusal – mandibular

#### Final



CCL02 p2

#### Initial









Retracted anterior biting

Retracted buccal – left

#### Final









# Panoramic radiograph





#### Initial

# Final





# Learn more at **3M.com/ClarityCasesAU** and **3M.com/ClarityCasesNZ**

© 3M 2021. All rights reserved. 3M and Clarity are trademarks of 3M.