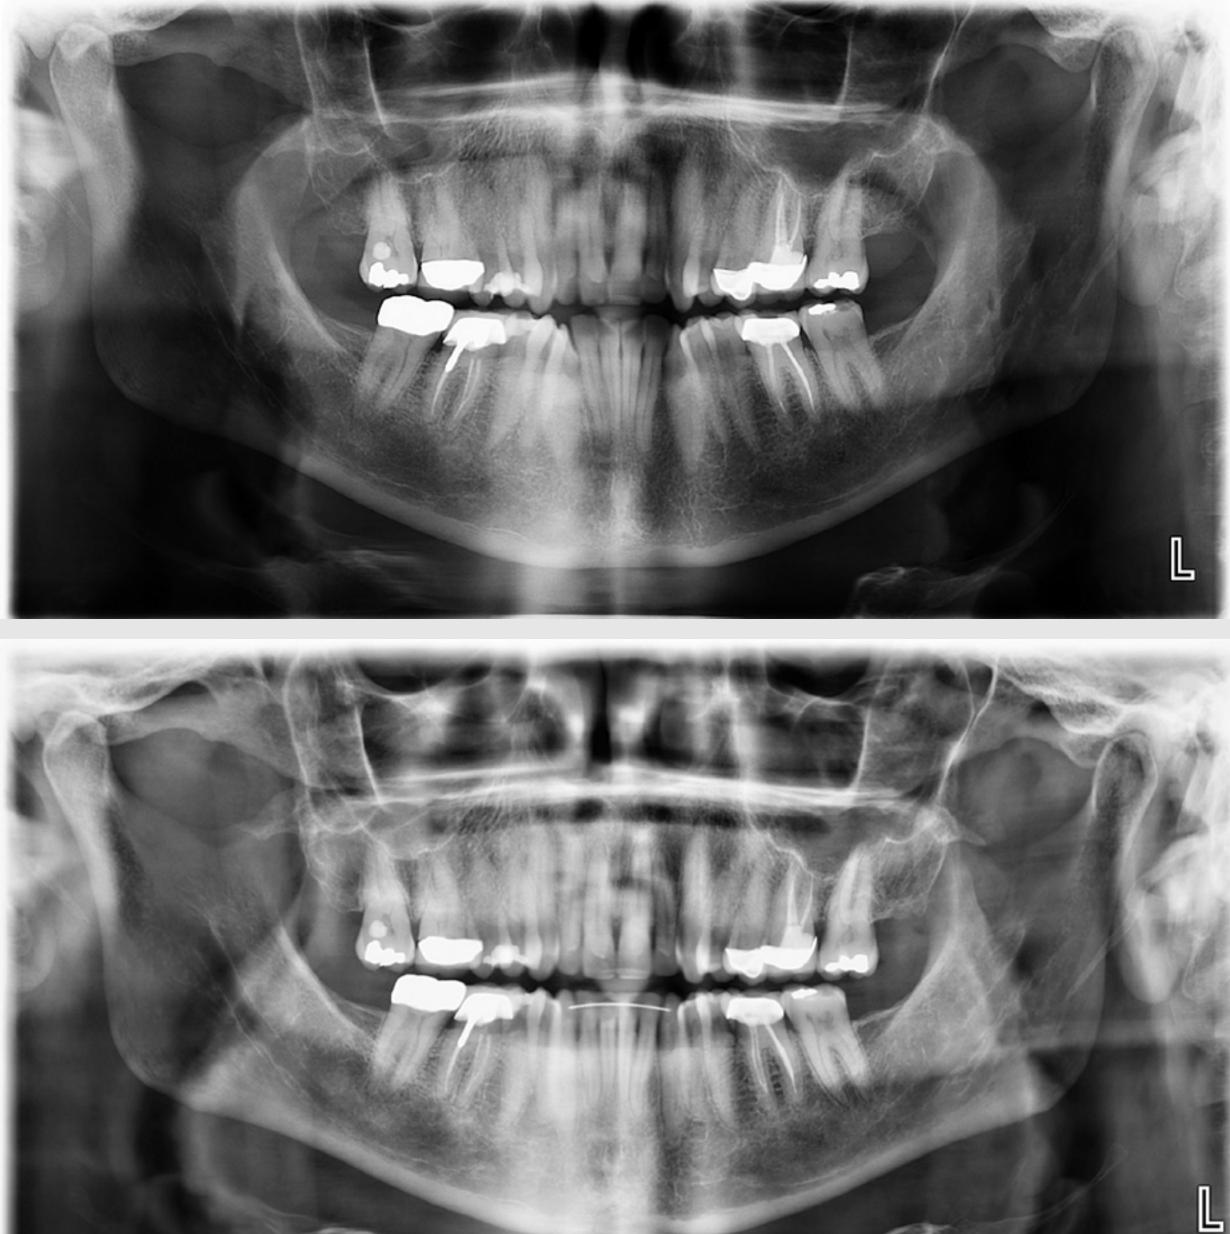

#### **Case Study:** 3M<sup>™</sup> Clarity<sup>™</sup> Aligners

# Adult aligner treatment of severe crowding.

**Age:** 61

**Total number of aligners:** 42 (dual arch)

Wear interval: Weekly

Treatment time: 14 months

Profile at rest

Face at rest

Face smiling

**Case courtesy of:** Dr. Mark Causey Cumming, GA – USA

#### Initial

Final









CCL02 p1

#### Initial



### Occlusal – maxillary

Occlusal – mandibular

#### Final



CCL02 p2

#### Initial









Retracted anterior biting

Retracted buccal – left

#### Final









# Panoramic radiograph





#### Initial

# Final





# Learn more at **3M.com/ClarityCasesAU** and **3M.com/ClarityCasesNZ**

© 3M 2021. All rights reserved. 3M and Clarity are trademarks of 3M.