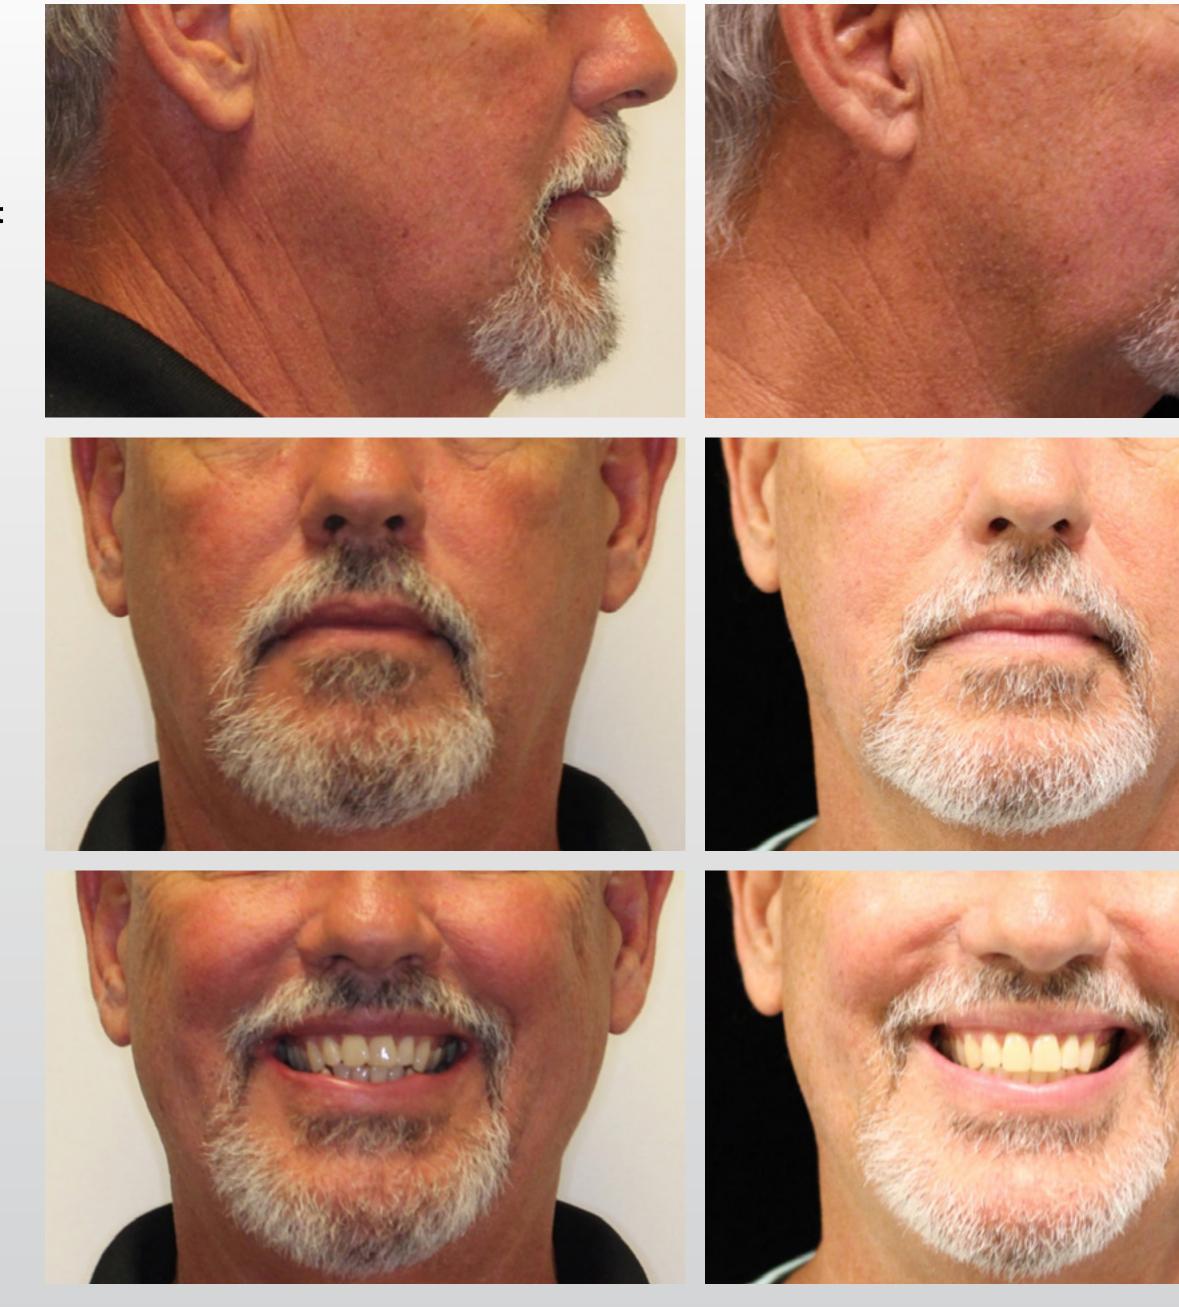

# Adult aligner treatment of severe crowding.

**Age:** 61

**Total number of aligners:** 42 (dual arch)

Wear interval: Weekly

Treatment time: 14 months

Profile at rest

Face at rest

Face smiling

**Case courtesy of:** Dr. Mark Causey Cumming, GA – USA