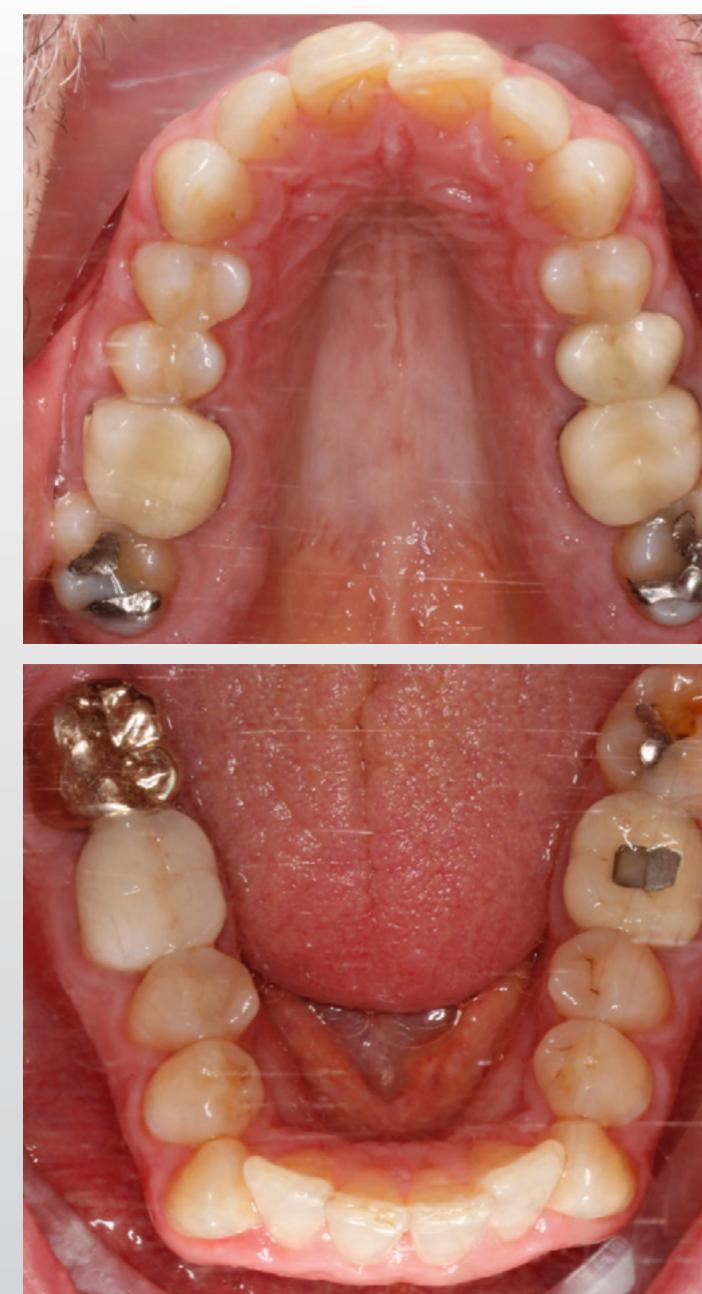

#### **Case Study:** 3M<sup>™</sup> Clarity<sup>™</sup> Aligners

# Adult aligner treatment of severe crowding.

**Age:** 61

**Total number of aligners:** 42 (dual arch)

Wear interval: Weekly

Treatment time: 14 months

Profile at rest

Face at rest

Face smiling

**Case courtesy of:** Dr. Mark Causey Cumming, GA – USA

#### Initial

Final









CCL02 p1

#### Initial



### Occlusal – maxillary

Occlusal – mandibular

#### Final



CCL02 p2

#### Initial









Retracted anterior biting

Retracted buccal – left

#### Final









# Panoramic radiograph





#### Initial

# Final





# Learn more at **3M.com/ClarityCasesAU** and **3M.com/ClarityCasesNZ**

© 3M 2021. All rights reserved. 3M and Clarity are trademarks of 3M.