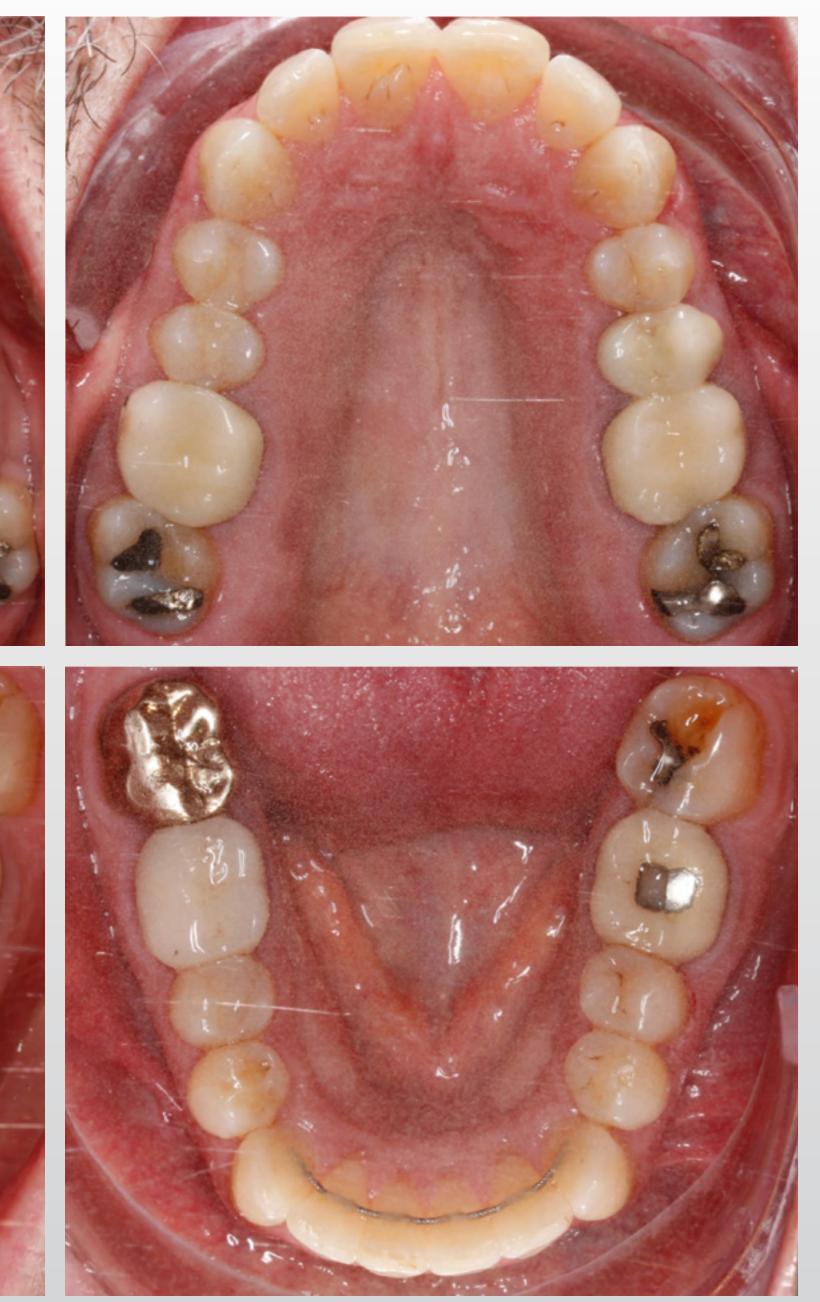

#### **Case Study:** 3M<sup>™</sup> Clarity<sup>™</sup> Aligners

# Adult aligner treatment of severe crowding.

**Age:** 61

**Total number of aligners:** 42 (dual arch)

Wear interval: Weekly

Treatment time: 14 months

Profile at rest

Face at rest

Face smiling

**Case courtesy of:** Dr. Mark Causey Cumming, GA – USA

#### Initial

Final









CCL02 p1

#### Initial



### Occlusal – maxillary

Occlusal – mandibular

#### Final



CCL02 p2

#### Initial









Retracted anterior biting

Retracted buccal – left

#### Final









# Panoramic radiograph





#### Initial

# Final





# Learn more at **3M.com/ClarityCasesAU** and **3M.com/ClarityCasesNZ**

© 3M 2021. All rights reserved. 3M and Clarity are trademarks of 3M.