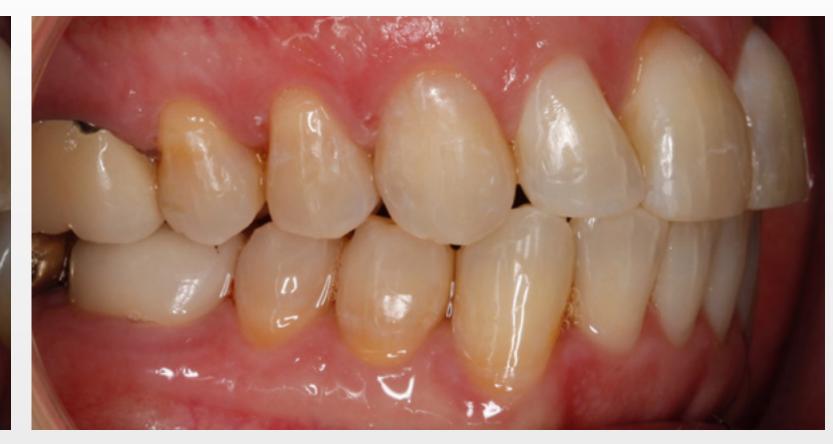

#### **Case Study:** 3M<sup>™</sup> Clarity<sup>™</sup> Aligners

# Adult aligner treatment of severe crowding.

**Age:** 61

**Total number of aligners:** 42 (dual arch)

Wear interval: Weekly

Treatment time: 14 months

Profile at rest

Face at rest

Face smiling

**Case courtesy of:** Dr. Mark Causey Cumming, GA – USA

#### Initial

Final









CCL02 p1

#### Initial



### Occlusal – maxillary

Occlusal – mandibular

#### Final



CCL02 p2

#### Initial









Retracted anterior biting

Retracted buccal – left

#### Final









# Panoramic radiograph





#### Initial

# Final





# Learn more at **3M.com/ClarityCasesAU** and **3M.com/ClarityCasesNZ**

© 3M 2021. All rights reserved. 3M and Clarity are trademarks of 3M.