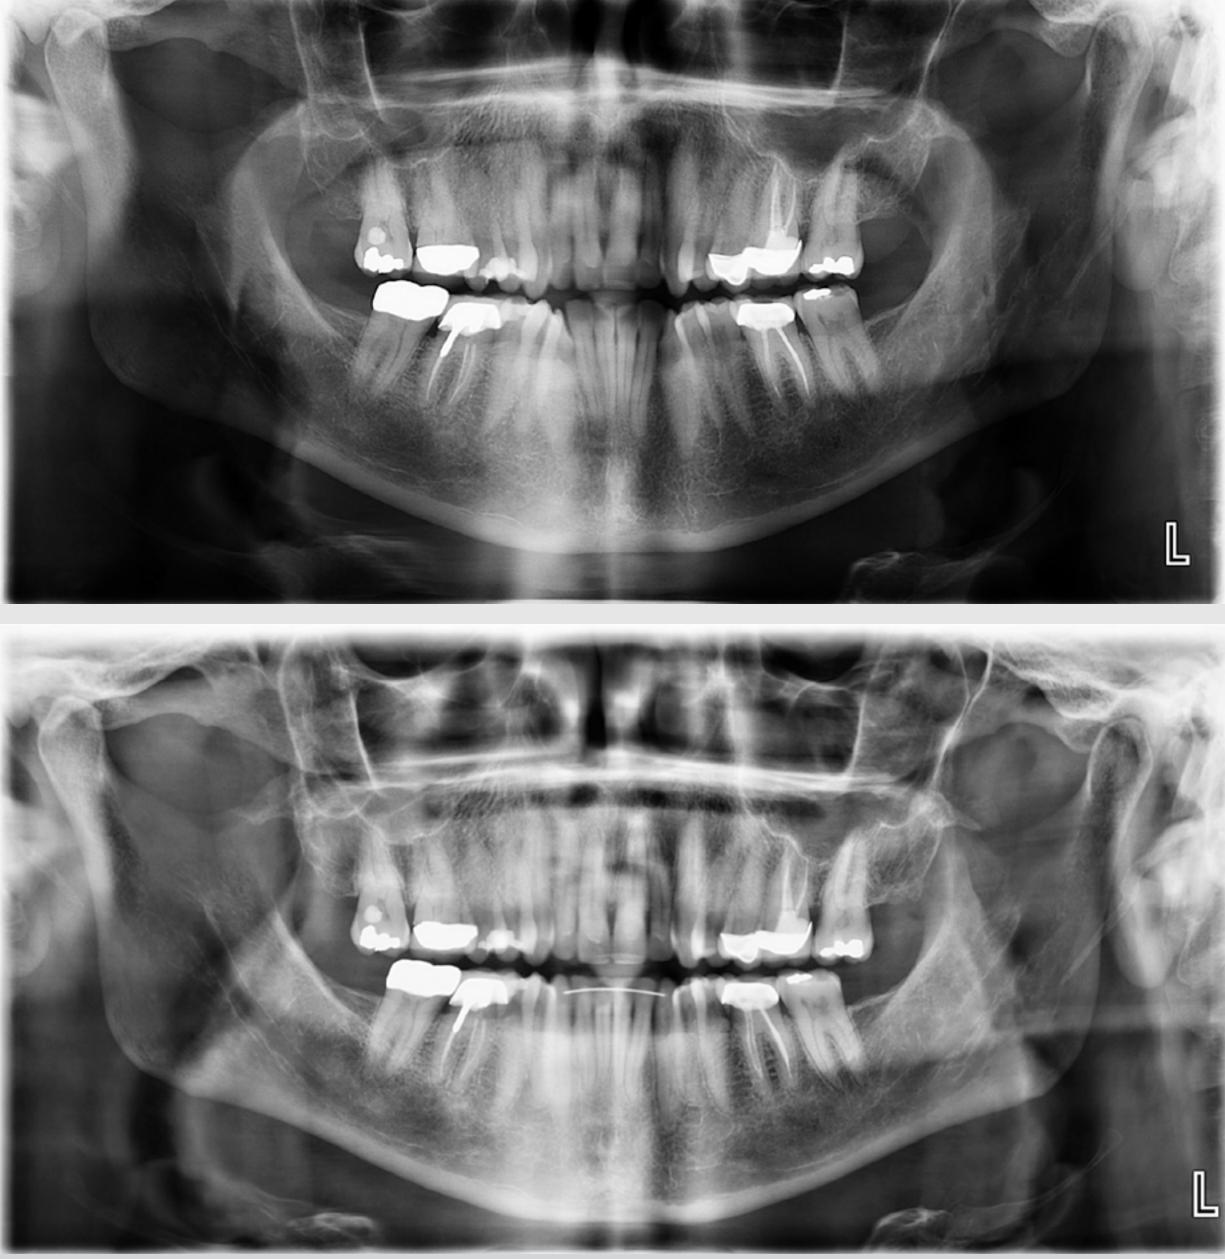

#### **Case Study:** 3M<sup>™</sup> Clarity<sup>™</sup> Aligners

# Adult aligner treatment of severe crowding.

**Age:** 61

**Total number of aligners:** 42 (dual arch)

Wear interval: Weekly

Treatment time: 14 months

Profile at rest

Face at rest

Face smiling

**Case courtesy of:** Dr. Mark Causey Cumming, GA – USA

#### Initial

Final









CCL02 p1

#### Initial



### Occlusal – maxillary

Occlusal – mandibular

#### Final



CCL02 p2

#### Initial









Retracted anterior biting

Retracted buccal – left

#### Final









# Panoramic radiograph





#### Initial

# Final





# Learn more at **3M.com/ClarityCasesAU** and **3M.com/ClarityCasesNZ**

© 3M 2021. All rights reserved. 3M and Clarity are trademarks of 3M.