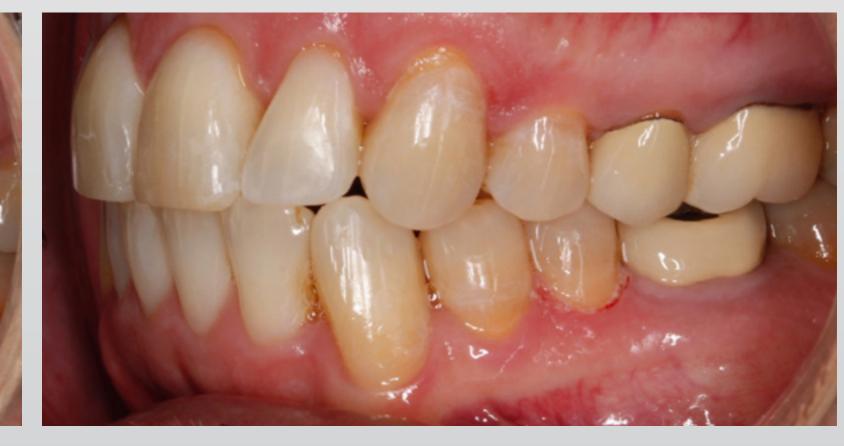

#### **Case Study:** 3M<sup>™</sup> Clarity<sup>™</sup> Aligners

# Adult aligner treatment of severe crowding.

**Age:** 61

**Total number of aligners:** 42 (dual arch)

Wear interval: Weekly

Treatment time: 14 months

Profile at rest

Face at rest

Face smiling

**Case courtesy of:** Dr. Mark Causey Cumming, GA – USA

#### Initial

Final









CCL02 p1

#### Initial



### Occlusal – maxillary

Occlusal – mandibular

#### Final



CCL02 p2

#### Initial









Retracted anterior biting

Retracted buccal – left

#### Final









# Panoramic radiograph





#### Initial

# Final





# Learn more at **3M.com/ClarityCasesAU** and **3M.com/ClarityCasesNZ**

© 3M 2021. All rights reserved. 3M and Clarity are trademarks of 3M.