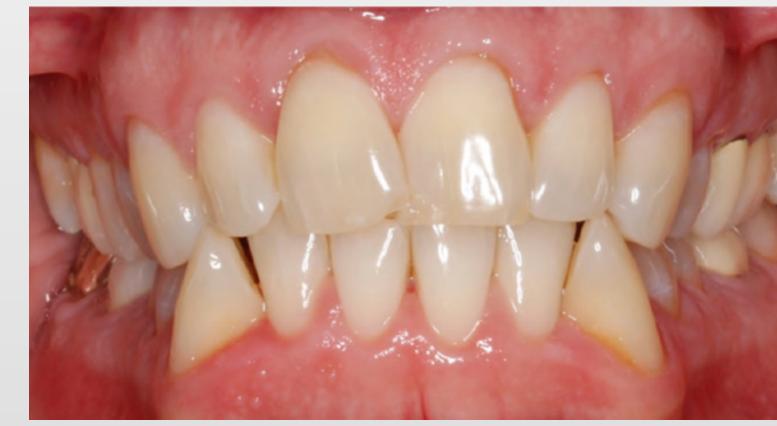

#### **Case Study:** 3M<sup>™</sup> Clarity<sup>™</sup> Aligners

# Adult aligner treatment of severe crowding.

**Age:** 61

**Total number of aligners:** 42 (dual arch)

Wear interval: Weekly

Treatment time: 14 months

Profile at rest

Face at rest

Face smiling

**Case courtesy of:** Dr. Mark Causey Cumming, GA – USA

#### Initial

Final









CCL02 p1

#### Initial



### Occlusal – maxillary

Occlusal – mandibular

#### Final



CCL02 p2

#### Initial









Retracted anterior biting

Retracted buccal – left

#### Final









# Panoramic radiograph





#### Initial

# Final





# Learn more at **3M.com/ClarityCasesAU** and **3M.com/ClarityCasesNZ**

© 3M 2021. All rights reserved. 3M and Clarity are trademarks of 3M.