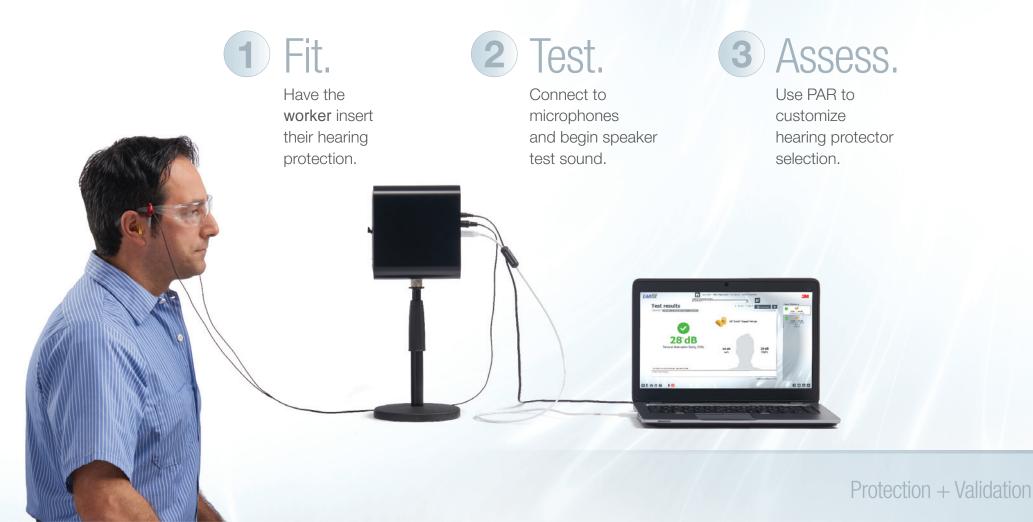

#### It starts with PAR.

To make sure they are getting the protection they need, you need to know the Personal Attenuation Rating (PAR) of every **worker**. The highest rated earplug or earmuff won't provide the expected protection if it doesn't fit right or isn't used right. Once you know each **worker**'s number, you'll be on the way to yours: 100% confidence in your hearing conservation program.

### What's your number?

Every **worker** is different. Every job is different. Every ear is different. Finding each **worker**'s number will help you reach compliance and have assurance that their hearing protection can protect them. That's why we made the new 3M<sup>™</sup> E-A-Rfit<sup>™</sup> Dual-Ear Validation System fast, accurate and easy.