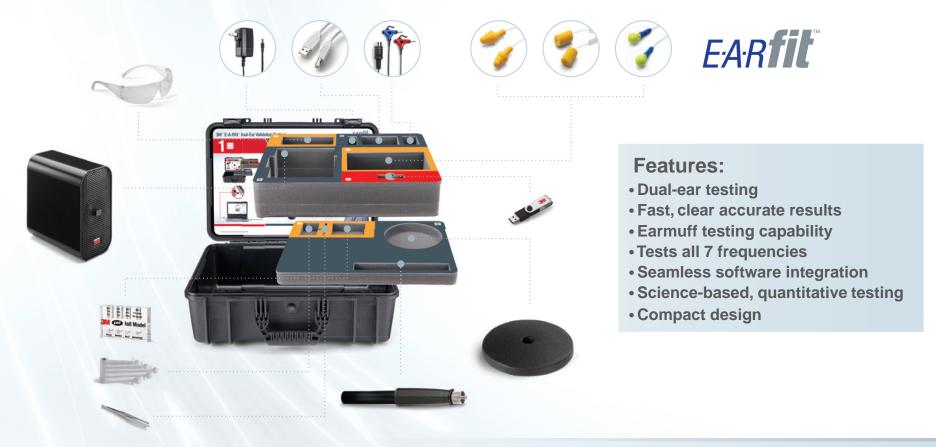

### Fit testing is key.

Get results you can trust. The 3M<sup>™</sup> E-A-Rfit<sup>™</sup> Dual-Ear Validation System measures the effectiveness of the **hearing protection device (HPD)** from inside the **worker**'s ear, providing accurate, quantitative results. And because you can simultaneously test both ears, you'll have more time to educate **worker**'s on the importance of fit and compliance.

## Why 3M?

As the leader in hearing protection, 3M offers a complete solution, with dual-ear and earmuff testing capabilities plus a user-friendly interface. The 3M<sup>™</sup> E-A-Rfit<sup>™</sup> Dual-Ear Validation System is the fast and easy way to find your employees' PAR, because we know how important it is to make your hearing conservation program fit seamlessly into your operation.