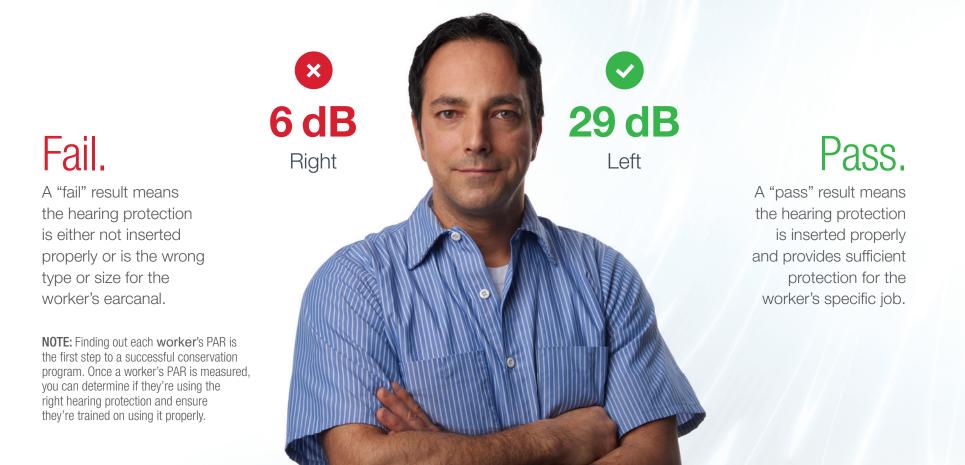

### Fit testing is key.

Get results you can trust. The 3M<sup>™</sup> E-A-Rfit<sup>™</sup> Dual-Ear Validation System measures the effectiveness of the **hearing protection device (HPD)** from inside the **worker**'s ear, providing accurate, quantitative results. And because you can simultaneously test both ears, you'll have more time to educate **worker**'s on the importance of fit and compliance.

### What's your number?

Every **worker** is different. Every job is different. Every ear is different. Finding each **worker**'s number will help you reach compliance and have assurance that their hearing protection can protect them. That's why we made the new 3M<sup>™</sup> E-A-Rfit<sup>™</sup> Dual-Ear Validation System fast, accurate and easy.

## Why 3M?

As the leader in hearing protection, 3M offers a complete solution, with dual-ear and earmuff testing capabilities plus a user-friendly interface. The 3M<sup>™</sup> E-A-Rfit<sup>™</sup> Dual-Ear Validation System is the fast and easy way to find your employees' PAR, because we know how important it is to make your hearing conservation program fit seamlessly into your operation.