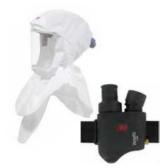

**Eye injuries** 

to noise

**(((O))** 

3M™ Versaflo™ Supplied Regulator, V-500E Learn More

3M™ Versaflo™ S-Series Hood with double Shroud, S-657

Learn More

3M™ Disposable Protective Coverall 4532+ Learn More