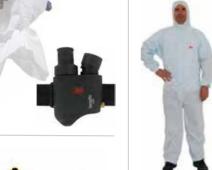

**Eye injuries** 

to noise

**(((O))** 

3M™ Versaflo™ Supplied Regulator, V-500E Learn More

3M™ Versaflo™ S-Series Hood with double Shroud, S-657

Learn More

3M™ Disposable Protective Coverall 4532+ Learn More