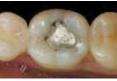

#### Easy to use in all classes of direct restorations.

Our nanohybrid is designed to be easy to use, whether creating anterior or posterior restorations.

Photos courtesy of Dr Robert C. Margeas, DDS.

Photos courtesy of Jeff T. Blank, DMD.

#### **Strong & Reliable Performance**

Filtek Z250 XT Nano Hybrid restorative is formulated with a broad range of particle sizes to allow a higher filler loading. The result is high flexural strength, diametral tensile strength and wear resistance. When you place Filtek Z250 XT restorative, you can trust in a reliable outcome.