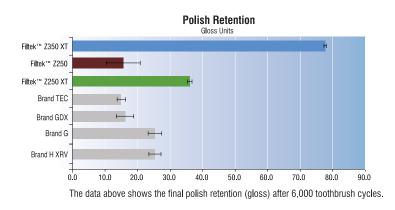

#### **Predictable Esthetics**

Filtek Z250 XT Nano Hybrid restorative was specifically designed to yield a composite that is easy to polish and easy to achieve a good esthetic result.