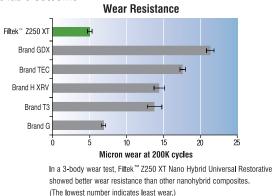

#### **Strong & Reliable Performance**

Filtek Z250 XT Nano Hybrid restorative is formulated with a broad range of particle sizes to allow a higher filler loading. The result is high flexural strength, diametral tensile strength and wear resistance. When you place Filtek Z250 XT restorative, you can trust in a reliable outcome.