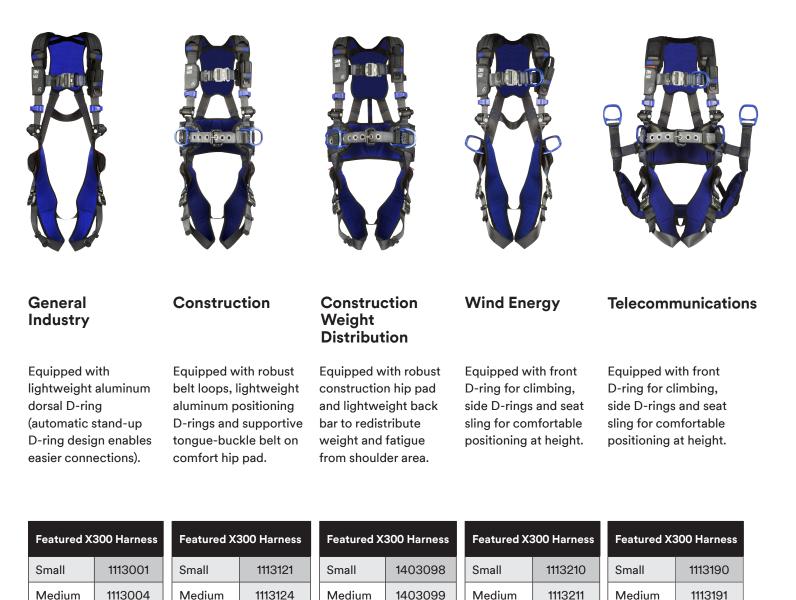

# Find your fit for your industry and application.

In our dedicated pursuit to help workers stay safe at heights, we have developed performance optimizations for a variety of industries and working applications.

Large

X-Large

2X-Large

1113007

1113010

1113013

Large

X-Large

2X-Large

1113127

1113130

1113133

Large

X-Large

2X-Large

1403100

1403101

1403102

Large

X-Large

2X-Large

1113212

1113213

1113214

Large

X-Large

2X-Large

1113192

1113193

1113194