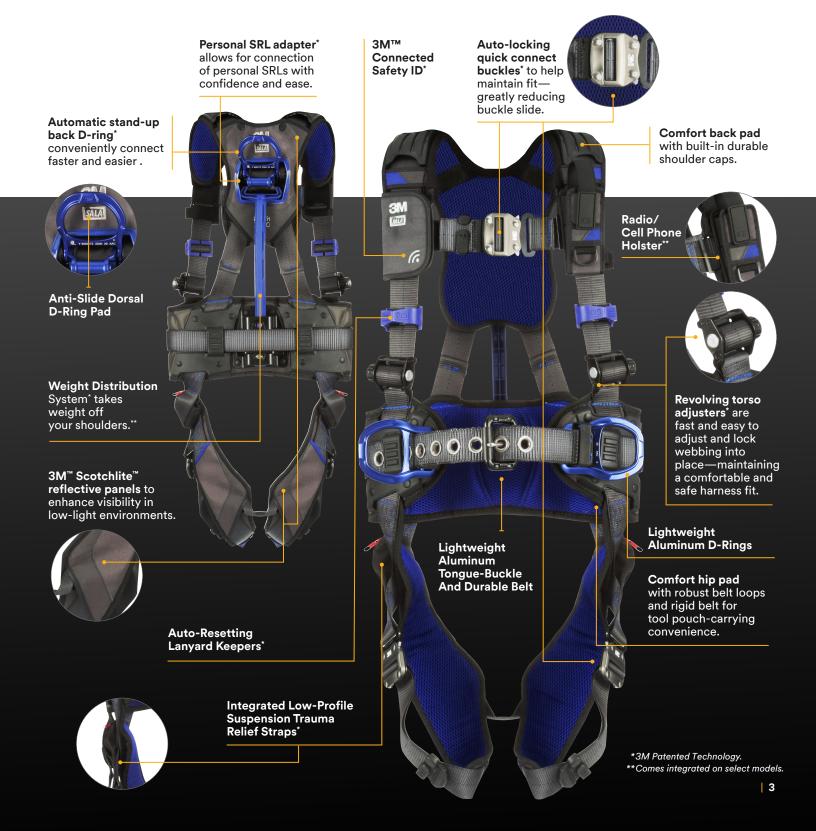

#### **Revolving Torso Adjusters**\*

 Patented buckles lock webbing into place to maintain a safe and comfortable fit.

#### Personal SRL Adapter

 Confidently connect personal SRLs to the harness with ease.

#### Anti-Slide Dorsal D-Ring Pad

 Greatly reduces dorsal D-ring slide and allows for adjustment to help ensure a proper and safe fit.

#### Suspension Trauma Relief Straps\*

 Integrated low-profile design between harness webbing.

#### Auto-Resetting Lanyard Keepers\*

 Fast and easy parking of snap hooks and carabiners.

#### **Comfort Padding**

► Features breathable mesh under-side.

#### 3M<sup>™</sup> Connected Safety ID<sup>\*</sup>

 RFID technology for simplified inventory, inspection and record management.