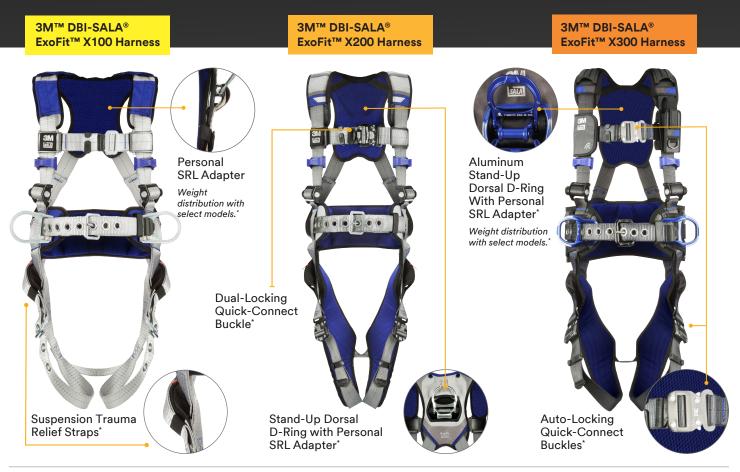

#### 3M<sup>™</sup> DBI-SALA<sup>®</sup> ExoFit<sup>™</sup> X-Series Harnesses come equipped with these standard harness features:

#### **Revolving Torso Adjusters**\*

 Patented buckles lock webbing into place to maintain a safe and comfortable fit.

#### Personal SRL Adapter

 Confidently connect personal SRLs to the harness with ease.

#### Anti-Slide Dorsal D-Ring Pad

 Greatly reduces dorsal D-ring slide and allows for adjustment to help ensure a proper and safe fit.

#### Suspension Trauma Relief Straps\*

 Integrated low-profile design between harness webbing.

#### Auto-Resetting Lanyard Keepers\*

 Fast and easy parking of snap hooks and carabiners.

#### **Comfort Padding**

► Features breathable mesh under-side.

#### 3M<sup>™</sup> Connected Safety ID<sup>\*</sup>

 RFID technology for simplified inventory, inspection and record management.