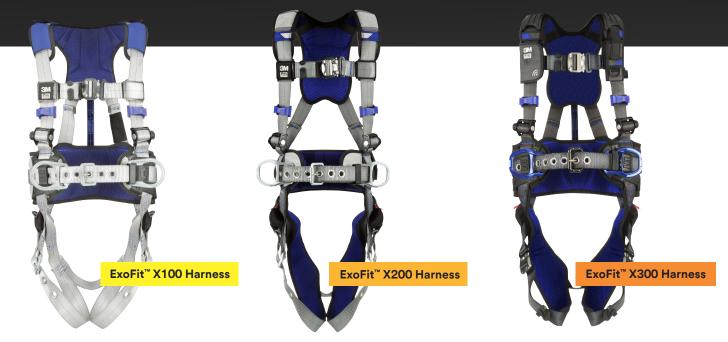

#### 3M<sup>™</sup> DBI-SALA<sup>®</sup> ExoFit<sup>™</sup> X-Series Harnesses:

#### Elevating expectations and technologies in three new product lines.

- Weight distribution system\* (available on select models)
- Integrated personal SRL adapter and anti-slide dorsal D-ring pad
- Revolving torso adjusters\*
- Integrated suspension trauma relief straps\*

- Dual-locking quick-connect buckles\*
- Automatic stand-up dorsal D-ring\*
- Personal SRL adapter\*
- Anti-slide dorsal D-ring pad
- Revolving torso adjusters\*
- Integrated suspension trauma relief straps\*

- Auto-locking quick-connect buckles\*
- Weight distribution system\* (available on select models)
- Lightweight aluminum hardware
- Automatic stand-up dorsal D-ring\*
- Personal SRL adapter\*
- Anti-slide dorsal D-ring pad
- Revolving torso adjusters\*
- Integrated suspension trauma relief straps\*