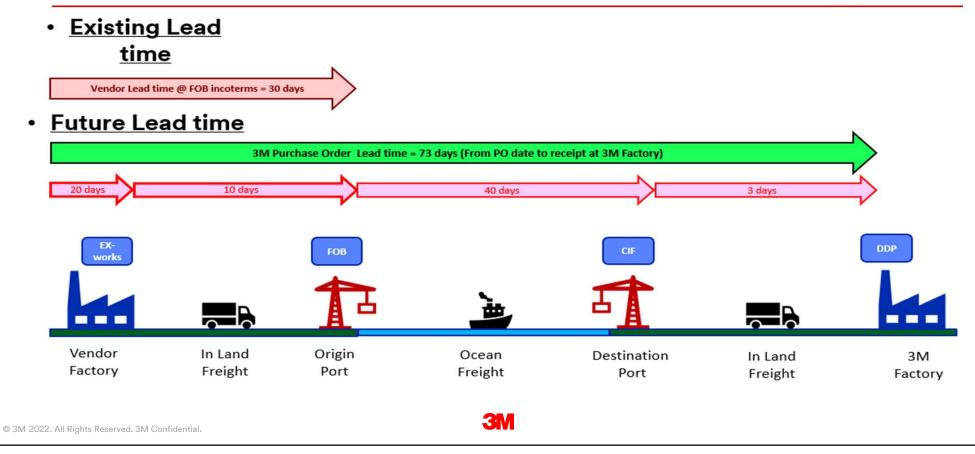

## **PO Requested Delivery Dates**

#### 3M Purchase Order Lead Time vs Vendor Lead time for Overseas supplier

7