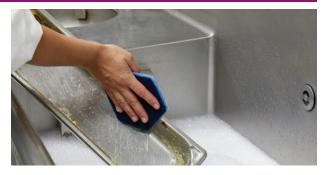

#### 3M<sup>™</sup> Advanced Floor Care System

Maintain your high-gloss floor without the labor and expense of other floor finishes with this 3-part system. For VCT, LVCT, linoleum and rubber floors.

3M.com/floorcare

#### 3M<sup>™</sup> Stone Floor Care System

#### B

Maximize the beauty and easy maintenance of stone floors. Our stone floor system helps to reduce chemical use, boost productivity and cut your cost to clean. For concrete, marble, and terrazzo floors.

#### 3M<sup>™</sup> Floor Pads

B

**B** 

Every 3M<sup>™</sup> Floor Pad has been developed specifically to accomplish a particular floor maintenance task so you can achieve superior results in less time. From stone to concrete floors we can help your floors return to their original beauty so your store — and reputation — stays spotless.