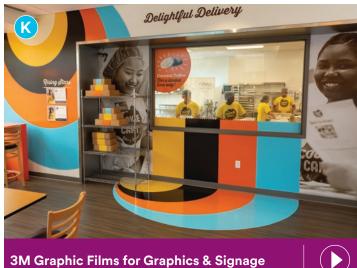

#### **3M Graphic Films for Signage**

Welcome customers into your store by placing branding and promotional messages on signage above doors, at entryways, on interior and exterior walls, windows, floors and more!

Your company vehicles are rolling billboards. Turn heads with attention-grabbing graphics that tell your brand story.

3M.com/Graphics

**3M Graphic Films for Graphics & Signage** 