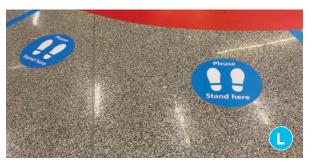

3M matting and traction solutions help protect your floors and help prevent slips, trips and falls without detracting from the look of your space. Certified by the National Floor Safety Institute (NFSI) as providing "High Traction."

3M.com/safetywalk