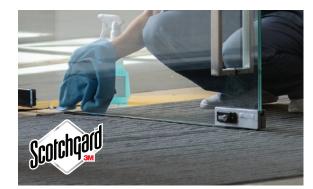

#### Scotchgard<sup>™</sup> Surface Protection Film

C

Protection from daily wear and tear like constant cart and foot traffic and harmful drips and spills in checkout lanes. Thin, almost invisible film can easily be applied to surfaces in minutes.