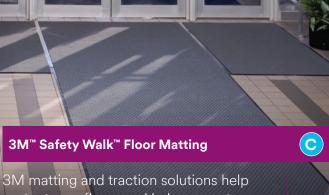

3M matting and traction solutions help protect your floors and help prevent slips, trips and falls without detracting from the look of your space. Certified by the National Floor Safety Institute (NFSI) as providing "High Traction."

3M.com/safetywalk