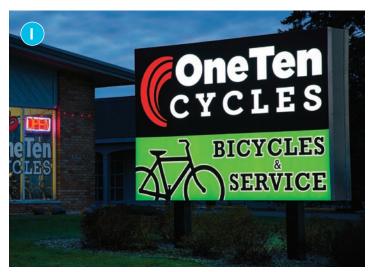

# Never miss a chance to promote.

Support your branding, promotional, seasonal and wayfinding retail needs with 3M changeable films and signage.

#### **3M Graphic Films for Signage**

Welcome customers into your store by placing branding and promotional messages on signage above doors, at entryways, on interior and exterior walls, windows, floors and more!