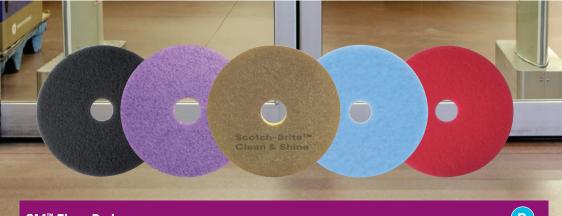

#### 3M<sup>™</sup> Floor Pads

B

**B** 

Every 3M<sup>™</sup> Floor Pad has been developed specifically to accomplish a particular floor maintenance task so you can achieve superior results in less time. From stone to concrete floors we can help your floors return to their original beauty so your store — and reputation — stays spotless.

B

\*The Green Seal Environmental Innovation program recognizes products that significantly reduce environmental impact through product innovation. 3M<sup>®</sup> Floor Pads are certified by Green Seal<sup>®</sup> for Environmental Innovation based on a design for significantly improved performance, durability, or both, extending the useful life of the floor pad and reducing solid waste generation. (3M<sup>®</sup> and Scotch-Brite<sup>®</sup> Brand Floor Pad families include: 7300, 7200, 5300, 3050, SPP Plus, SPP, Purple Diamond, and Clean & Shine. Niagara<sup>®</sup> Brand floor pad families include: 7400N, 7200N, 5300N, and Deep Scrubbing Pad.)