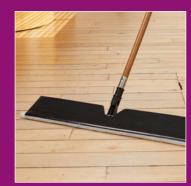

#### 3M<sup>™</sup> Advanced Floor Care System

Maintain your high-gloss floor without the labor and expense of other floor finishes with this 3-part system. For VCT, LVCT, linoleum and rubber floors.

3M.com/floorcare

3M.com/floorcare