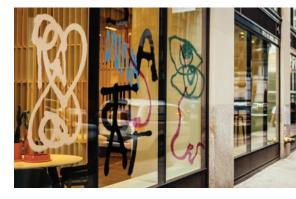

#### 3M<sup>™</sup> Anti-Graffiti Window Films

Protect your windows so that signs of vandalism can be removed quickly, which can help you maintain your image. Film is easy to remove and replace — without the hassle of replacing your windows. Helps protect glass surfaces from all forms of graffiti, including scratches and gouges.