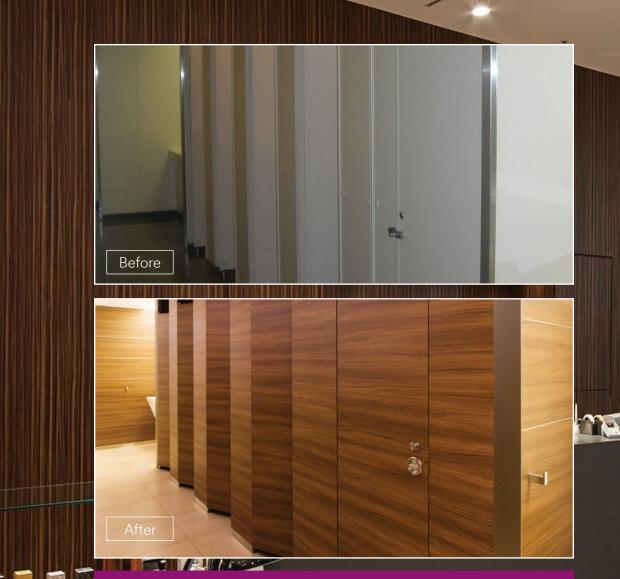

#### Add style to your space.

Capture the look of frosted, etched, cut, sandblasted and textured glass at a fraction of the cost. Choose from a variety of trend-setting patterns to create stunning visual effects on interior glass surfaces, as well as control light or conceal areas from the public. Create die-cut shapes to promote your brand.

3M<sup>™</sup> FASARA<sup>™</sup> Glass Finishes

3M<sup>™</sup> Crystal Glass Finishes

A

3M<sup>™</sup> Glass Finishes can be easily applied to most new or existing glass surfaces. They require no extra hardware or setup—and no added maintenance or special cleaning. Also, as brand standards evolve, these decorative films can be removed and replaced.

3M.com/AMD