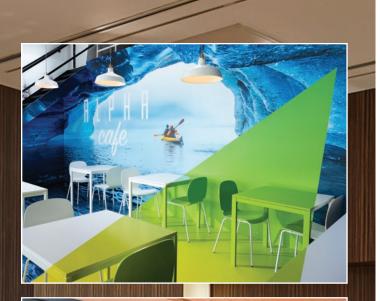

#### 3M<sup>™</sup> Graphic Films

Give your walls, windows, floors and more a new, engaging look with colored and printable graphic films. Your only limit is your imagination. Non-PVC film options available.

3M.com/Graphics

1TUDA8