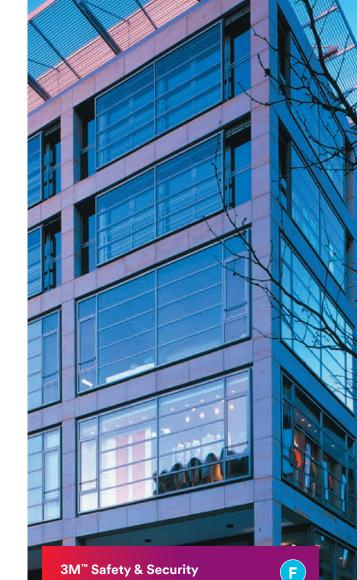

#### **Elevate your windows to a new level of performance.**

F

E

#### 3M<sup>™</sup> Anti-Graffiti Window Films

Protect your windows so that signs of vandalism can be removed quickly, which can help you maintain your image. Film is easy to remove and replace — without the hassle of replacing your windows. Helps protect glass surfaces from all forms of graffiti, including scratches and gouges.

#### 3M<sup>™</sup> Safety & Security Window Films

Help increase store security and keep your store safer from break-in attempts without unsightly bars on the windows. These tear-resistant films hold broken glass together to help add protection against smash and grab burglaries.