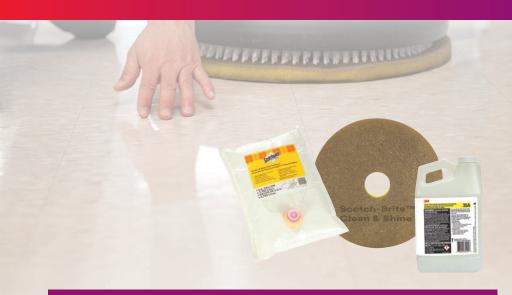

#### 3M<sup>™</sup> Advanced Floor Care System

Maintain your high-gloss floor without the labor and expense of other floor finishes with this 3-part system. For VCT, LVCT, linoleum and rubber floors.

3M.com/floorcare

#### 3M<sup>™</sup> Stone Floor Care System

#### B

Maximize the beauty and easy maintenance of stone floors. Our stone floor system helps to reduce chemical use, boost productivity and cut your cost to clean. For concrete, marble, and terrazzo floors.

#### 3M<sup>™</sup> Floor Pads

B

**B** 

Every 3M<sup>™</sup> Floor Pad has been developed specifically to accomplish a particular floor maintenance task so you can achieve superior results in less time. From stone to concrete floors we can help your floors return to their original beauty so your store — and reputation — stays spotless.

B

\*The Green Seal Environmental Innovation program recognizes products that significantly reduce environmental impact through product innovation. 3M<sup>®</sup> Floor Pads are certified by Green Seal<sup>®</sup> for Environmental Innovation based on a design for significantly improved performance, durability, or both, extending the useful life of the floor pad and reducing solid waste generation. (3M<sup>®</sup> and Scotch-Brite<sup>®</sup> Brand Floor Pad families include: 7300, 7200, 5300, 3050, SPP Plus, SPP, Purple Diamond, and Clean & Shine. Niagara<sup>®</sup> Brand floor pad families include: 7400N, 7200N, 5300N, and Deep Scrubbing Pad.)