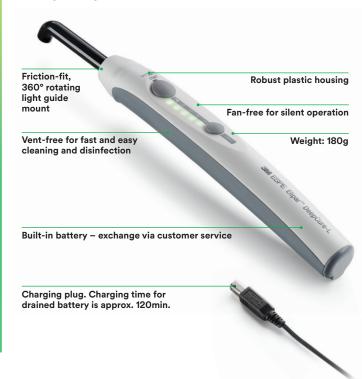

### 3M™ Elipar™ DeepCure-L LED Curing Light

For dentists who want high performance in a lightweight model

### Technical performance data for both models

| Wavelength      | 430 – 480nm                                                                                                                                |
|-----------------|--------------------------------------------------------------------------------------------------------------------------------------------|
| Light intensity | 1,470mW/cm <sup>2</sup> (-10%/+20%)                                                                                                        |
| Power supply    | Lithium-ion battery Approx. 120 min. battery runtime (~720 10-sec. cures) with constant light output regardless of battery charge          |
| Operation       | Intuitive two-button and single-mode operation Pre-set cure times: 5, 10, 15 and 20 seconds, continuous mode (120 sec.) and tack-cure mode |
| Curing time     | Refer to material instructions; 10 sec. for many composites                                                                                |
| Light guide     | 10 mm, black coated, autoclavable, optimal intraoral reach due to user- and patient-friendly geometry                                      |