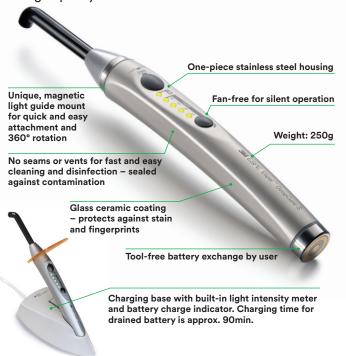

### 3M™ Elipar™ DeepCure-S LED Curing Light

For dentists who enjoy the look, feel and durability of high-quality stainless steel

### Technical performance data for both models

| Wavelength      | 430 – 480nm                                                                                                                                |
|-----------------|--------------------------------------------------------------------------------------------------------------------------------------------|
| Light intensity | 1,470mW/cm <sup>2</sup> (-10%/+20%)                                                                                                        |
| Power supply    | Lithium-ion battery Approx. 120 min. battery runtime (~720 10-sec. cures) with constant light output regardless of battery charge          |
| Operation       | Intuitive two-button and single-mode operation Pre-set cure times: 5, 10, 15 and 20 seconds, continuous mode (120 sec.) and tack-cure mode |
| Curing time     | Refer to material instructions; 10 sec. for many composites                                                                                |
| Light guide     | 10 mm, black coated, autoclavable, optimal intraoral reach due to user- and patient-friendly geometry                                      |