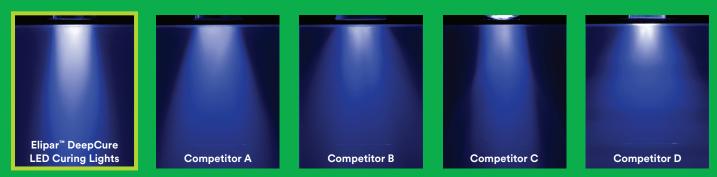

#### Comparison of light penetration

More homogeneous energy distribution throughout the restoration. Images comparing the light penetration of various light curing devices show that the Elipar DeepCure LED curing lights produce a more collimated and uniform beam profile – even in deeper areas.<sup>3</sup>