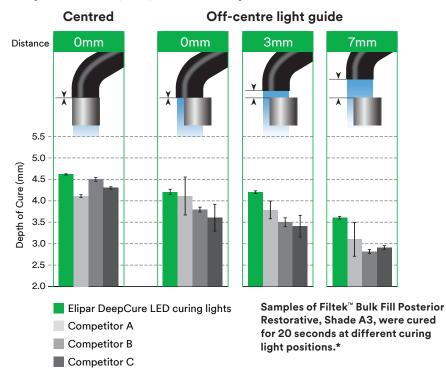

## What does this mean for your clinical results?

It means a high depth of cure, especially if the light positioning is difficult.<sup>4</sup>

3M™ Elipar™ DeepCure LED Curing Lights help to compensate for slight movements during curing, delivering a high depth of cure, as shown below.

### Depth of cure (mm) for various positions