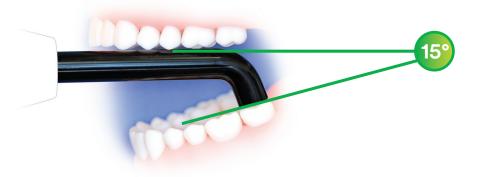

### Designed for comfort.

The light guides of the Elipar DeepCure LED curing lights are designed with an optimum angle and height that make it more comfortable for patients\* – even those with limited mouth-opening abilities. Clinicians also find it comfortable to use,\* with easier access to all tooth surfaces, even in the hard-to-reach posterior area.\*