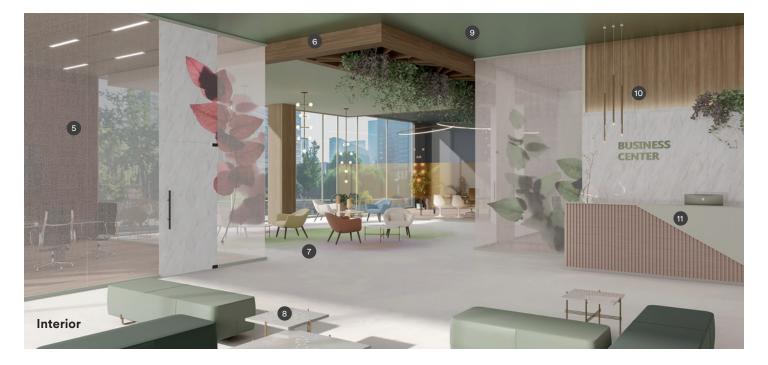

## Where can I apply 3M™ Films?

3M's surface solutions bring together design, function and sustainability with customizable materials that you can apply both inside and outside of the building and across a variety of substrates.

1 Windows 2 Facades 3 Doors 4 Signage 5 Glass 6 Beams / Columns 7 Floors 8 Tables 9 Ceilings 10 Walls 11 Built-ins