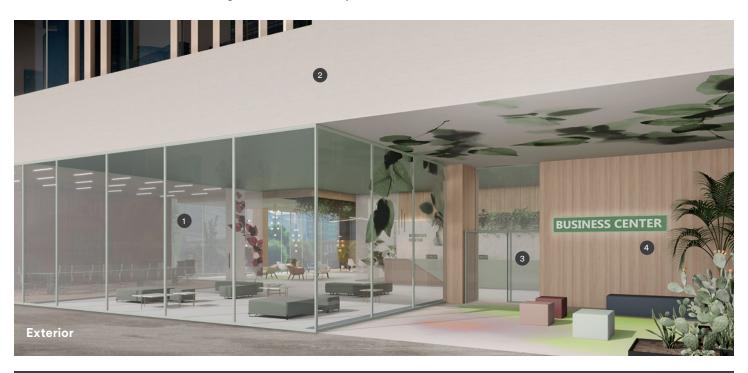

## Where can I apply 3M™ Films?

3M's surface solutions bring together design, function and sustainability with customizable materials that you can apply both inside and outside of the building and across a variety of substrates.

1 Windows 2 Facades 3 Doors 4 Signage 5 Glass 6 Beams / Columns 7 Floors 8 Tables 9 Ceilings 10 Walls 11 Built-ins