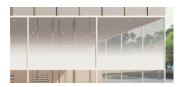

#### DI-NOC™ for Glass

Enhance interior glass surfaces with these lightweight finishes that have a clear, pressure-sensitive adhesive on the front surface of the film so the design can be seen through the glass.

## 3M™ Glass Finishes

3M™ FASARA™ Glass Finishes

Control both light and privacy through a building's interior glass, including the interior of an outside glass wall.

3M™ Crystal Dusted and Frosted Glass Finishes