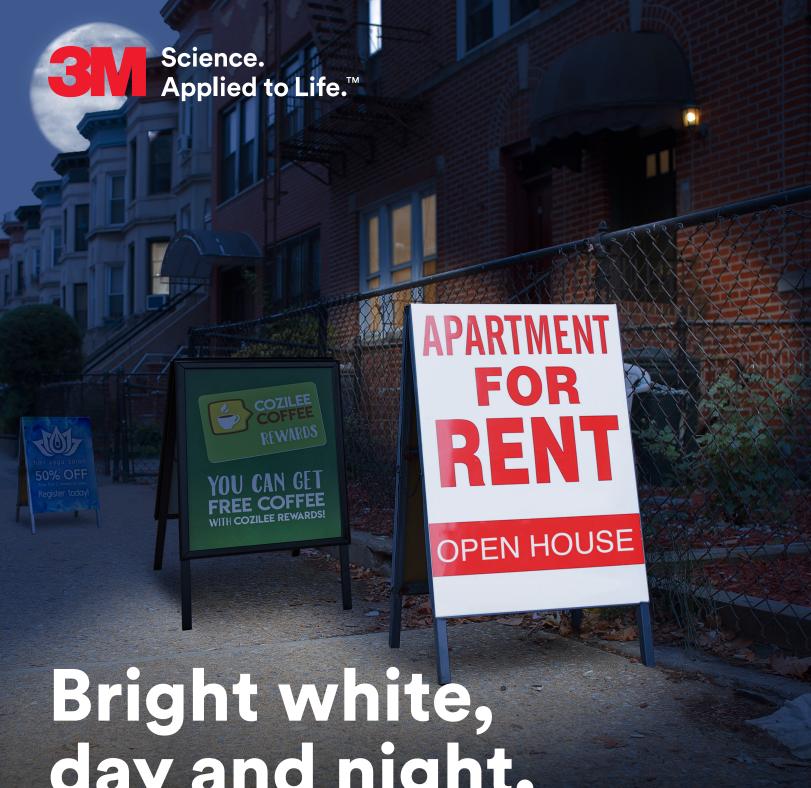

# day and night.

Introducing the 3M™ Advanced Flexible Engineer Grade Reflective Sheeting Series 7300 - flexible and compatible.

Give your signs the day and night reflectivity they need with this durable sheeting. Your images and graphics will shine against its crisp white surface. It's also screen printing and digital printer friendly and performs well across a wide range of substrates.

# 3M™ Advanced Flexible Engineer Grade Reflective Sheeting Series 7300

Its performance and lay flat properties make 3M™ Advanced Flexible Engineer Grade Reflective Sheeting Series 7300 a great choice to make your signs visible day and night.