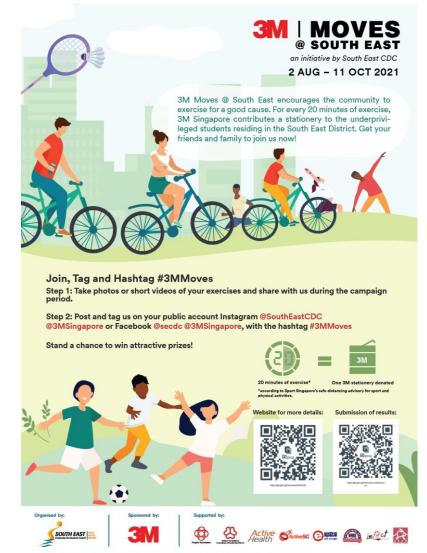

# **3M | MOVES** @ SOUTH EAST

2 Aug – 11 Oct 2021 9<sup>th</sup> Edition

#### 3M Moves @ South East

- Our signature <sup>1</sup>5E programme, conceptualised by South East CDC
- This is the 9<sup>th</sup> year edition of the annual campaign, organised by South East CDC and sponsored by 3M Singapore.

<sup>1</sup>5E involves using an <u>Easy and Enjoyable</u> activity that <u>Encourages</u> widespread participation within the community which <u>Earns</u> sponsorships for the needy. In doing so, the CDC also <u>Enlarges</u> the value of giving thus enabling us to <u>Enhance</u> the community ownership and spirit.

#### All forms of exercises\* except walking

#### Exercises to consider:

- Running, Jogging, Skipping, Yoga, Zumba, Badminton, Tennis, Swimming etc.
- 3M Moves @ South East recommended exercises

\*According to Sport Singapore's safe distancing advisory for sport and physical activities

# HOW TO PARTICIPATE?

There are 4 ways!

- 1. Exercise and **submit your results**
- 2. Join our recommended exercises
- Use Hashtags #3MMoves & Tag @3MSingapore,
   @SouthEastCDC (IG) and @secdc @3MSingapore (FB)
- 4. Be a volunteer

## 3. POST YOUR PARTICIPATION EFFORTS ON YOUR SOCIAL MEDIA ACCOUNTS

Post

On your **public** Instagram or Facebook account stating the number of minutes of exercise & number of participants

 Tag us

 Image: Organ Strain S

Exclusive prizes to be won!

Hashtag #3MMoves