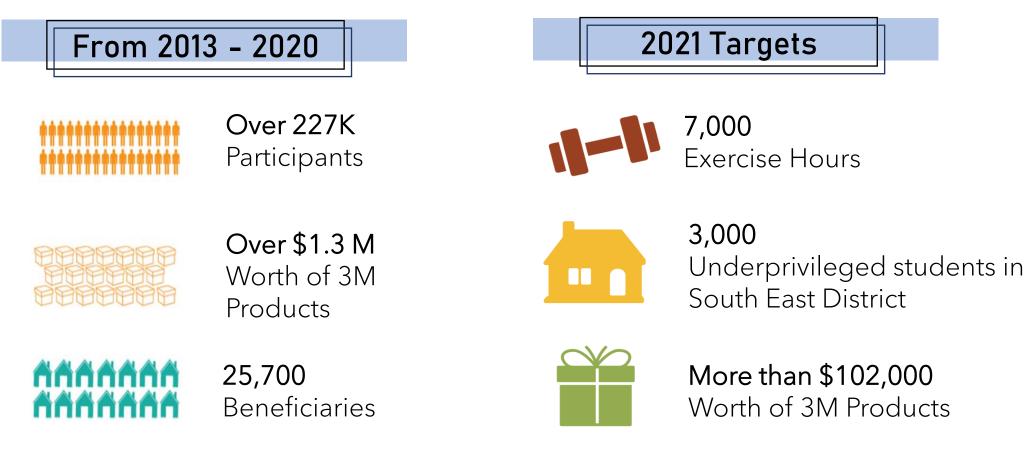

# **3M | MOVES** @ SOUTH EAST

2 Aug – 11 Oct 2021 9<sup>th</sup> Edition



# BACKGROUND

#### 3M Moves @ South East

- Our signature <sup>1</sup>5E programme, conceptualised by South East CDC
- This is the 9<sup>th</sup> year edition of the annual campaign, organised by South East CDC and sponsored by 3M Singapore.

<sup>1</sup>5E involves using an <u>Easy and Enjoyable</u> activity that <u>Encourages</u> widespread participation within the community which <u>Earns</u> sponsorships for the needy. In doing so, the CDC also <u>Enlarges</u> the value of giving thus enabling us to <u>Enhance</u> the community ownership and spirit.



### OUR PAST YEAR ACHIEVEMENTS & TARGET FOR 2021





# ITEMS IN THE 3M HAMPER

### Each Hamper worth \$34

- 1. Post-it<sup>®</sup> 682-TODO Flags
- 2. Post-it<sup>®</sup> 680-5 Yellow Flag
- 3. Post-it<sup>®</sup> 654-SSMPDQ Super Sticky Notes
- 4. Post-it<sup>®</sup> Notes with holder NH-330
- 5. Scotch<sup>™</sup> Titanium Precision Non-Stick Scissors
- 6. Scotch™ Kids 5" Scissors, Pointed
- 7. Scotch<sup>®</sup> Double Sided Tape with Dispenser
- 8. Scotch<sup>®</sup> Transparent Tape 500





# MECHANISM

#### Participate Today!

#### All forms of exercises\* except walking

#### Exercises to consider:

- Running, Jogging, Skipping, Yoga, Zumba, Badminton, Tennis, Swimming etc.
- 3M Moves @ South East recommended exercises

\*According to Sport Singapore's safe distancing advisory for sport and physical activities





# HOW TO PART