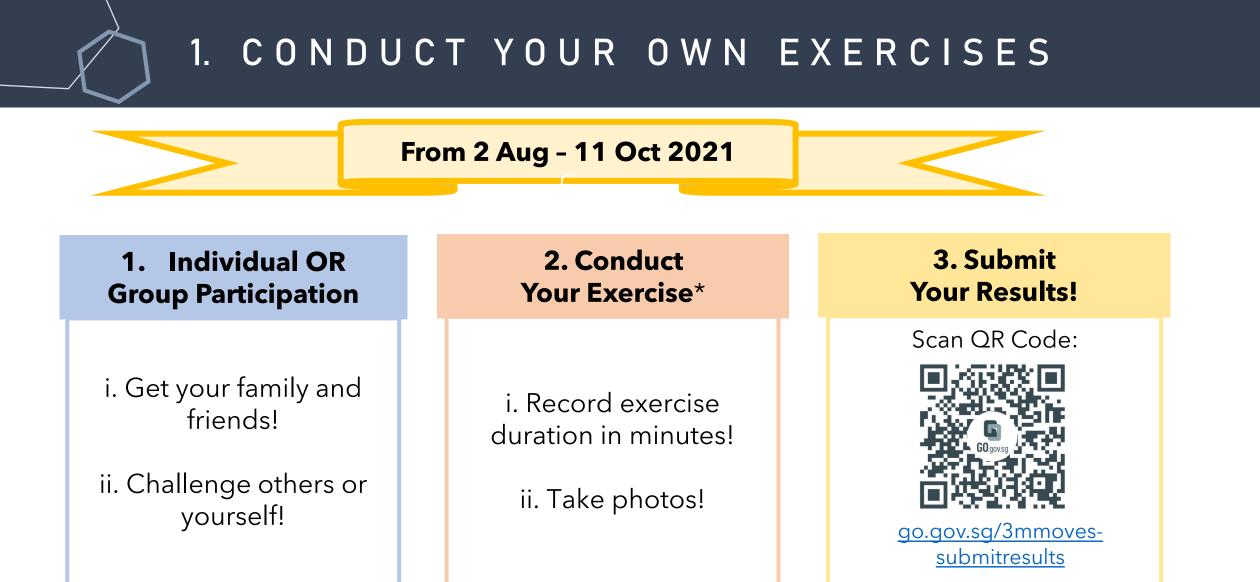

# MECHANISM

#### Participate Today!

#### All forms of exercises\* except walking

#### Exercises to consider:

- Running, Jogging, Skipping, Yoga, Zumba, Badminton, Tennis, Swimming etc.
- 3M Moves @ South East recommended exercises

\*According to Sport Singapore's safe distancing advisory for sport and physical activities

# HOW TO PARTICIPATE?

There are 4 ways!

- 1. Exercise and **submit your results**
- 2. Join our recommended exercises
- Use Hashtags #3MMoves & Tag @3MSingapore,
   @SouthEastCDC (IG) and @secdc @3MSingapore (FB)
- 4. Be a volunteer

<u>Campaign webpage</u>

go.gov.sg/3mmoves2021info

Organize and exercise\* within your vicinity with your family, colleagues, classmates or friends.

\*According to Sport Singapore's safe distancing advisory for sport and physical activities