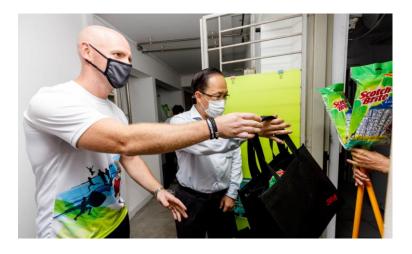

# 4. VOLUNTEER OPPORTUNITIES

- 1. Help distribute hampers to beneficiaries after campaign
- 2. Interested individuals can contact Koh\_Jia\_Yi@pa.gov.sg
- \*Subject to safe distancing measure guidelines by the government