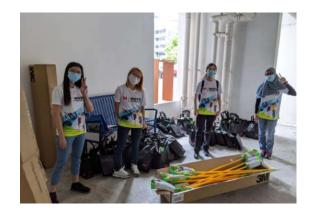

# 4. VOLUNTEER OPPORTUNITIES

- 1. Help distribute hampers to beneficiaries after campaign
- 2. Interested individuals can contact Koh\_Jia\_Yi@pa.gov.sg
- \*Subject to safe distancing measure guidelines by the government