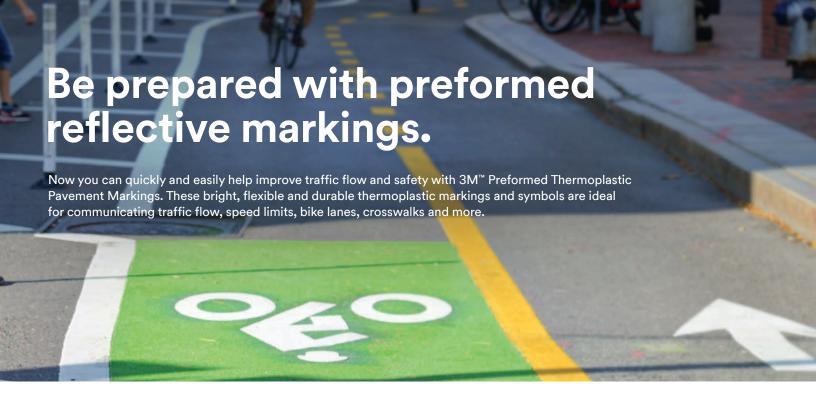

# Preformed to perform right where you need them.

Easily delineate your urban streetscapes with the flexibility of 3M™ Preformed Thermoplastic Pavement Markings.

► Get started at 3M.com/PavementMarking