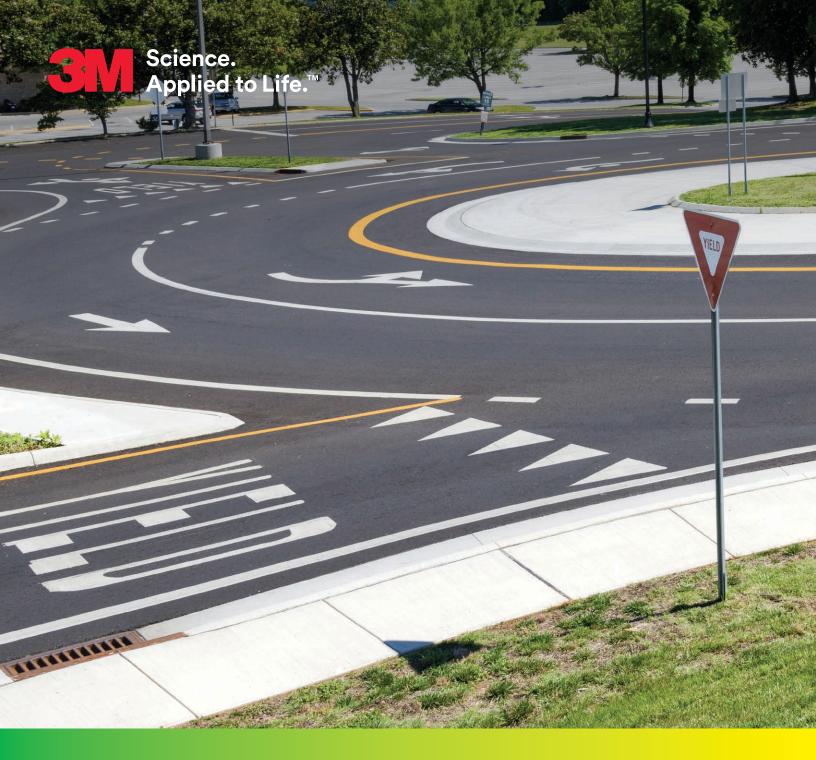

**3M Transportation Safety** 

# Preformed to perform right where you need them.

Easily delineate your urban streetscapes with the flexibility of 3M™ Preformed Thermoplastic Pavement Markings.

► Get started at 3M.com/PavementMarking



# **3M™ Preformed Thermoplastic Pavement Markings**

## Intersection Marking



Stop Bar



Continental Blocks

### Arrows



**Key Features** 

- ► Easy to install, flexible material
- ▶ Durable
- ► Non-marring properties help maintain white appearance

Talk to your local representative for full list of product offering

### Symbols





Legends





**3**M

Find the right preformed markings for you at 3M.com/PavementMarking.