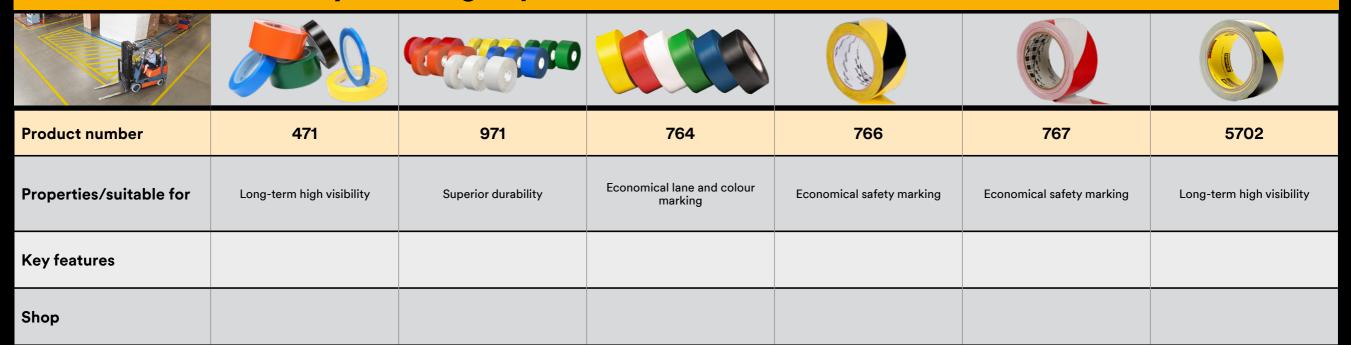

## **3M™ Floor and Safety Marking Tapes**



Do you have a tape or adhesive challenge?

Do you need help finding the right product for your project?

Available from:

Product Use
All statements, technical information, and recommendations contained in this document are based upon tests or experience that 3M believes are reliable and are average values not to be used for specification purposes. However, many factors beyond 3M's control can affect the use and performance of a 3M product in a particular application, including the conditions under which the product is used and the time and environmental conditions in which the product is expected to perform. Since these factors are uniquely within the user's knowledge and control, it is essential that the user evaluates the 3M product to determine whether it is fit for a particular purp