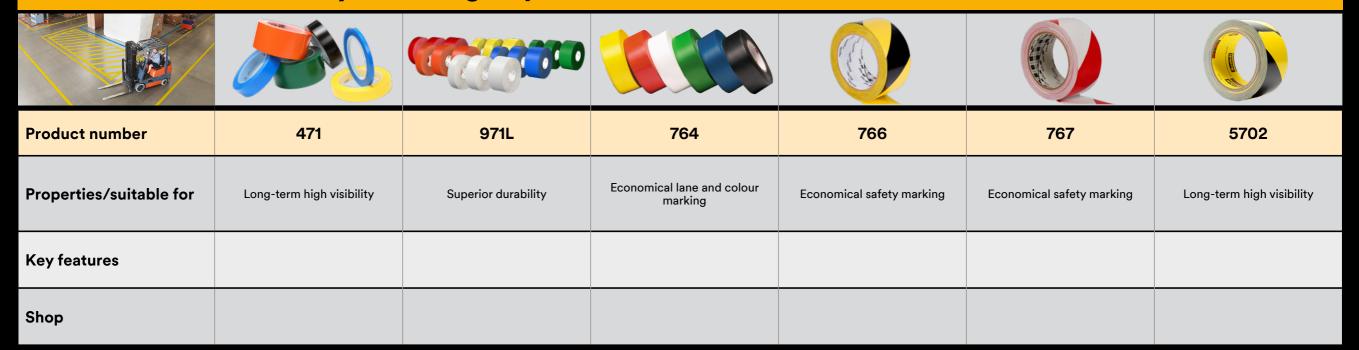

## **3M™ Floor and Safety Marking Tapes**



Do you have a tape or adhesive challenge?

Do you need help finding the right product for your project?

Available from:

Product Use
All statements, technical information, and recommendations contained in this document are based upon tests or experience that 3M believes are reliable and are average values not to be used for specification purposes. However, many factors beyond 3M's control can affect the use and performance of a 3M product in a particular application, including the conditions under which the product is used and the time and environmental conditions in which the product is expected to perform. Since these factors are uniquely within the user's knowledge and control, it is essential that the user evaluates the 3M product to determine whether it is fit for a particular purp