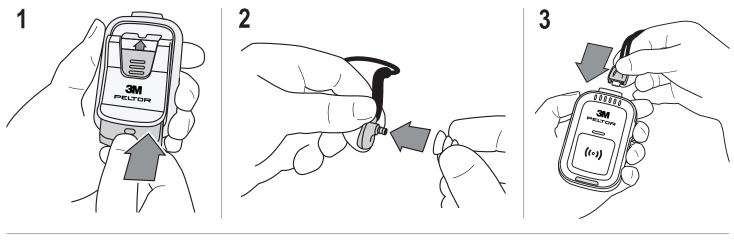

## **Steps**

- 1. Insert Battery
- 2. Attach Eartips
- 3. Connect Headset
- 4. Attach System Contol Unit (SCU)
- 5. Insert Left and Right Earplugs
- 6. Press Power
- 7. Find Noise and Fit Test

For complete instructions on the use and care of the 3M™ PELTOR™ Professional In-Ear Communication Headset, please refer to the User Instructions. Please read, understand, and follow all safety information in the User Instructions prior to use. For additional information or any questions, contact 3M Technical Services in the U.S. at 1 (800) 243-4630 and Canada at 1 (800) 267-4414.