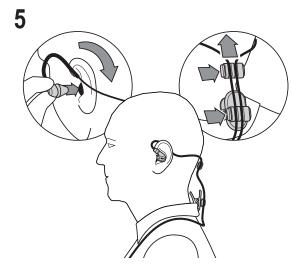

## **Steps**

- 1. Insert Battery
- 2. Attach Eartips
- 3. Connect Headset
- 4. Attach System Contol Unit (SCU)
- 5. Insert Left and Right Earplugs
- 6. Press Power
- 7. Find Noise and Fit Test

For complete instructions on the use and care of the 3M™ PELTOR™ Professional In-Ear Communication Headset, please refer to the User Instructions. Please read, understand, and follow all safety information in the User Instructions prior to use. For additional information or any questions, contact 3M Technical Services in the U.S. at 1 (800) 243-4630 and Canada at 1 (800) 267-4414.