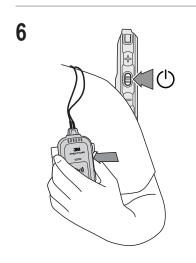

## **Steps**

- 1. Insert Battery
- 2. Attach Eartips
- 3. Connect Headset
- 4. Attach System Contol Unit (SCU)
- 5. Insert Left and Right Earplugs
- 6. Press Power
- 7. Find Noise and Fit Test

For complete instructions on the use and care of the 3M™ PELTOR™ Professional In-Ear Communication Headset, please refer to the User Instructions. Please read, understand, and follow all safety information in the User Instructions prior to use. For additional information or any questions, contact 3M Technical Services in the U.S. at 1 (800) 243-4630 and Canada at 1 (800) 267-4414.