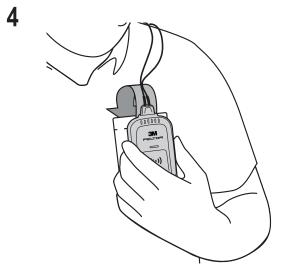

## **Steps**

- 1. Insert Battery
- 2. Attach Eartips
- 3. Connect Headset
- 4. Attach System Contol Unit (SCU)
- 5. Insert Left and Right Earplugs
- 6. Press Power
- 7. Find Noise and Fit Test

For complete instructions on the use and care of the 3M™ PELTOR™ Professional In-Ear Communication Headset, please refer to the User Instructions. Please read, understand, and follow all safety information in the User Instructions prior to use. For additional information or any questions, contact 3M Technical Services in the U.S. at 1 (800) 243-4630 and Canada at 1 (800) 267-4414.