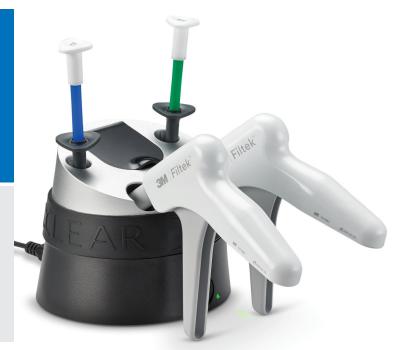

#### DO

**DO** heat flowable syringes up to 70°C (158°F) for up to 1 hour, up to 25 times.

**DO** consult the Instructions for Use for more information.

**DO** only use commercially available composite warmer devices.

#### **DON'T**

Do **NOT** use heat from a light bulb, microwave, mug warmer or other unapproved heating devices. Consult the Instructions for Use for more information.