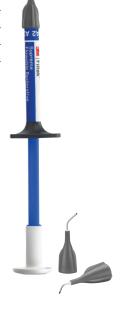

## Same great material, new name and syringe

**3M™** Filtek™ Supreme Flowable Restorative

Syringe refills include: 2 – 2g syringes; 20 dispensing tips

| SHADE | ITEM NO. |
|-------|----------|
| A2    | 7032A2   |
| A3    | 7032A3   |
| A4    | 7032A4   |
| OA3   | 7032OA3  |

| ITEM NO. | PRODUCT INFO.                                                                                                  |
|----------|----------------------------------------------------------------------------------------------------------------|
| 3700T    | 3M <sup>™</sup> Filtek <sup>™</sup> Supreme<br>Flowable Restorative<br>Dispensing Tips,<br>20-gauge, Gray (20) |