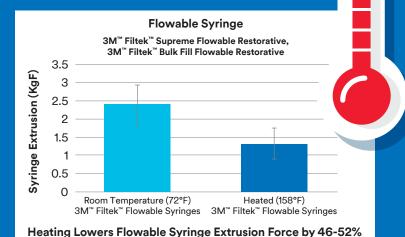

#### Why warm 3M Composites?

- Warmed composites are more fluid, for easier handling
- Warming may improve adaptation of 3M composite to tooth structure<sup>1</sup>
- Warming lowers extrusion force<sup>2</sup>

#### Tips for success

You can safely warm Filtek Restoratives in as little as 5 minutes! Follow these general guidelines, and refer to the instructions for use for more information.

#### DO

**DO** heat flowable syringes up to 70°C (158°F) for up to 1 hour, up to 25 times.

**DO** consult the Instructions for Use for more information.

**DO** only use commercially available composite warmer devices.