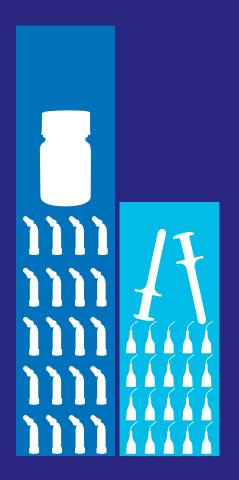

### Did you know

A bottle of capsule refill\* generates

# 70% MORE plastic waste

for the dentist than a syringe refill\*\*

\*Capsule refill of 3M™ Filtek™ Supreme Ultra Flowable (U.S. only) includes: 20 capsules with caps
\*\*Refill of 3M™ Filtek™ Supreme Flowable Restorative includes: 2 syringes, 20 tips, 2 caps