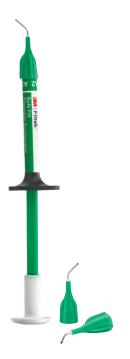

#### 3M™ Filtek™ Bulk Fill Flowable Restorative

Syringe refills include: 2 – 2g syringes; 20 dispensing tips

- Injectable, one-step placement up to 4 mm
- Excellent adaptation and low shrinkage stress
- Can be safely warmed up to 70°C for one hour up to 25 times in commercially available composite warmer devices

| SHADE | ITEM NO. |
|-------|----------|
| A2    | 4862A2   |
| A3    | 4862A3   |

| HEM NO. | PRODUCT INFO.                                                         |
|---------|-----------------------------------------------------------------------|
| 3740T   | 3M <sup>™</sup> Filtek <sup>™</sup> Bulk Fill<br>Flowable Restorative |
|         | Dispensing Tips,                                                      |
|         | 19-gauge, Green (20)                                                  |