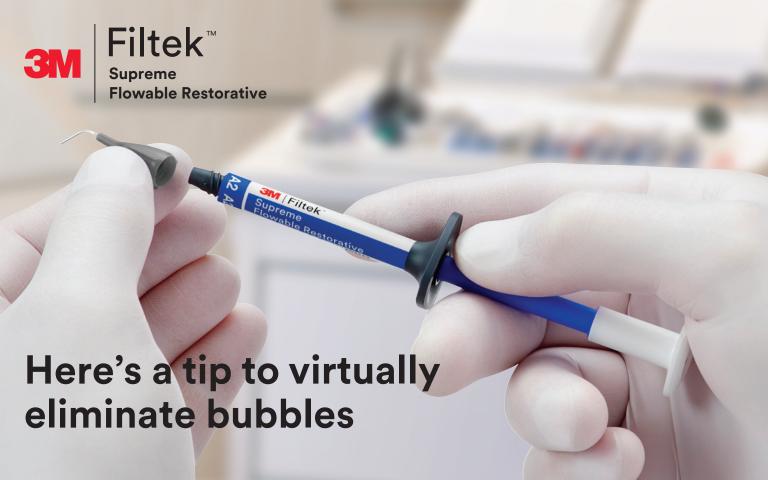

# A shade-matched palette

 $3M^{\mathbb{M}}$  Filtek<sup> $\mathbb{M}$ </sup> Supreme Flowable Restorative shades are formulated to be an identical match to  $3M^{\mathbb{M}}$  Filtek<sup> $\mathbb{M}$ </sup> Z350 XT Universal Restorative (A2, A3, OA3, A4).

A2

3M™ Filtek™ Supreme Flowable Restorative

A2B

3M<sup>™</sup> Filtek<sup>™</sup> Z350 XT Universal Restorative