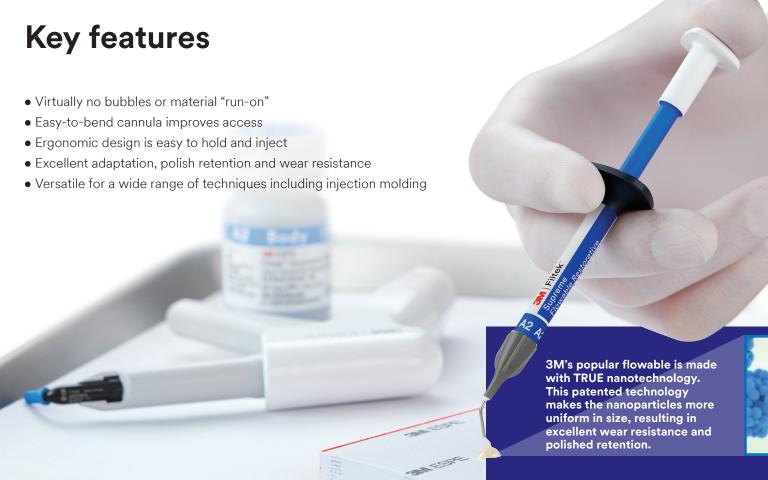

## Get performance with peace of mind.

Physical Properties Unchanged:3

- Diametral tensile strength
- Flexural modulus
- Flexural strength
- Color stability
- Depth of cure

- 1 Based on a 3M sponsored in vitro study.
  11 dentists placed 88 Class II MOD restorations. Teeth were microscopically exampled for flaws, defects and voids.
  Comparisons made between techniques and operators.
- 2 3M Internal Data.
- 3 When warmed according to our IFU (up to 70°C or 158°F for up to 1 hour).