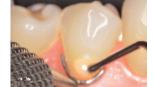

#### 3M<sup>™</sup> Filtek<sup>™</sup> Supreme Flowable Restorative adapts easily and seals the margin.

**Flowable placement** 

Before

After