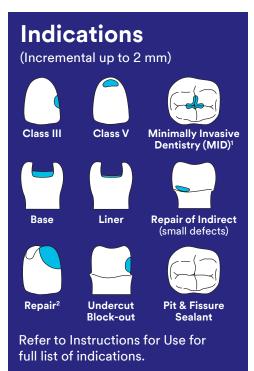

## **Key benefits**

- Virtually no bubbles or material "run-on"
- Easy-to-bend cannula for improved access
- Ergonomic design is easy to hold and inject
- Excellent adaptation, polish retention and wear resistance
- Versatile for a wide range of indications and techniques