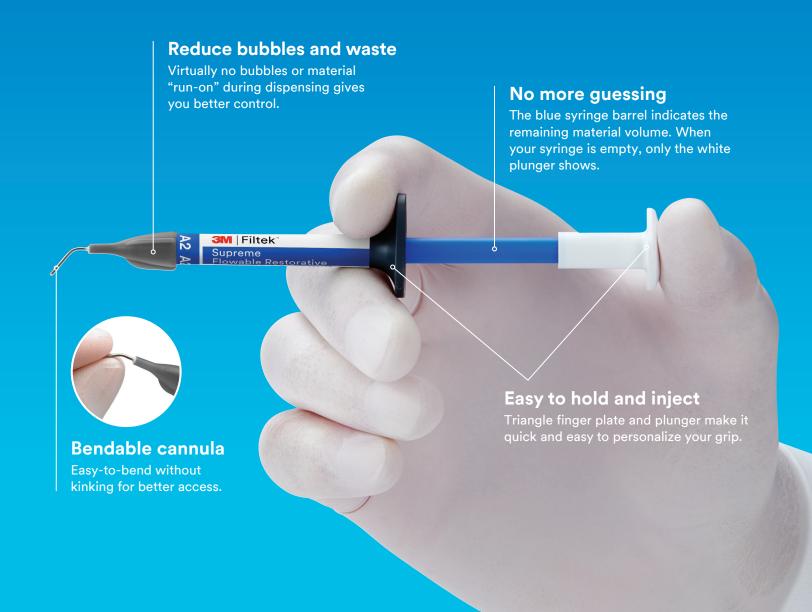

# Now our most popular flowable is easier to inject.

3M<sup>™</sup> Filtek<sup>™</sup> Supreme Ultra Flowable Restorative is available in a new ergonomic syringe. Designed for improved comfort and easier injection, this new product is called 3M<sup>™</sup> Filtek<sup>™</sup> Supreme Flowable Restorative.

## **Key benefits**

- Virtually no bubbles or material "run-on"
- Easy-to-bend cannula for improved access
- Ergonomic design is easy to hold and inject
- Excellent adaptation, polish retention and wear resistance
- Versatile for a wide range of indications and techniques