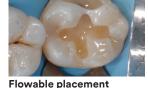

#### 3M<sup>™</sup> Filtek<sup>™</sup> Supreme Flowable Restorative adapts easily and seals the margin.

**Flowable placement** 

Before

After