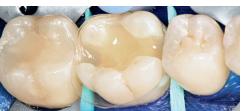

#### Posterior restoration made simple

Prepare the tooth and apply an adhesive e.g. 3M™ Single Bond Universal Adhesive.

Dispense up to 4 mm of 3M™ Filtek™ Bulk Fill Flowable Restorative into the prepared cavity and cure, e.g. with 3M™ Elipar™ DeepCure-L LED Curing Light.

Place a 2 mm (minimum) capping layer of an aesthetic composite, such as a 3M™ Filtek™ Z350 XT Universal Restorative.

Clinical photos courtesy of Dr. Reich, Seefeld, Germany