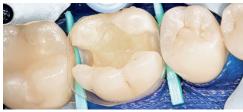

#### Posterior restoration made simple

Prepare the tooth and apply an adhesive e.g. 3M™ Single Bond Universal Adhesive.

Dispense up to 4 mm of 3M™ Filtek™ Bulk Fill Flowable Restorative into the prepared cavity and cure, e.g. with 3M™ Elipar™ DeepCure-L LED Curing Light.

Place a 2 mm (minimum) capping layer of an aesthetic composite, such as a 3M™ Filtek™ Z350 XT Universal Restorative.

Clinical photos courtesy of Dr. Reich, Seefeld, Germany