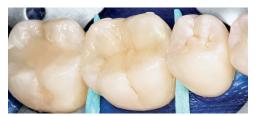

#### Posterior restoration made simple

Prepare the tooth and apply an adhesive e.g. 3M™ Single Bond Universal Adhesive.

Dispense up to 4 mm of 3M™ Filtek™ Bulk Fill Flowable Restorative into the prepared cavity and cure, e.g. with 3M™ Elipar™ DeepCure-L LED Curing Light.

Place a 2 mm (minimum) capping layer of an aesthetic composite, such as a 3M™ Filtek™ Z350 XT Universal Restorative.

Clinical photos courtesy of Dr. Reich, Seefeld, Germany