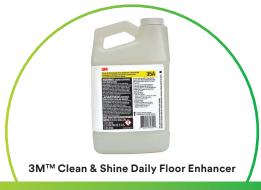

## **Ordering Information**

| 3M™ Clean & Shine Daily Floor Enhancer |             |                |                       |                                                                                                             |
|----------------------------------------|-------------|----------------|-----------------------|-------------------------------------------------------------------------------------------------------------|
| Product No.                            | Stock No.   | UPC            | Size                  | Description                                                                                                 |
| 35H*                                   | 75040074728 | 50638060846167 | 2 Litres/6 per case   | 3M™ Clean & Shine Daily Floor Enhancer Concentrate<br>35H, Gray (each bottle makes 768 ready-to-use litres) |
| 84681                                  | 75040075246 | 50638060846815 | 9.5 Litres/2 per case | 3M™ Clean & Shine Daily Floor Enhancer Bulk (each bottle makes 3,648 ready-to-use litres)                   |
| 84682                                  | 75040075253 | 50638060846822 | 946 mls/6 per case    | 3M™ Clean & Shine Daily Floor Enhancer Doser (each bottle makes 363 ready-to-use litres)                    |