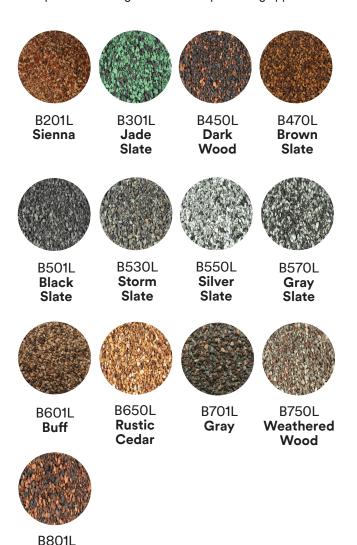

### 3M™ Blended Granules

Unique blends designed for low slope roofing applications.