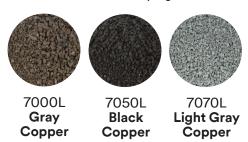

## 3M™ Copper Roofing Granules

The controlled release of copper ions helps prevent black streaks on roofs caused by algae.

Improving Our Climate