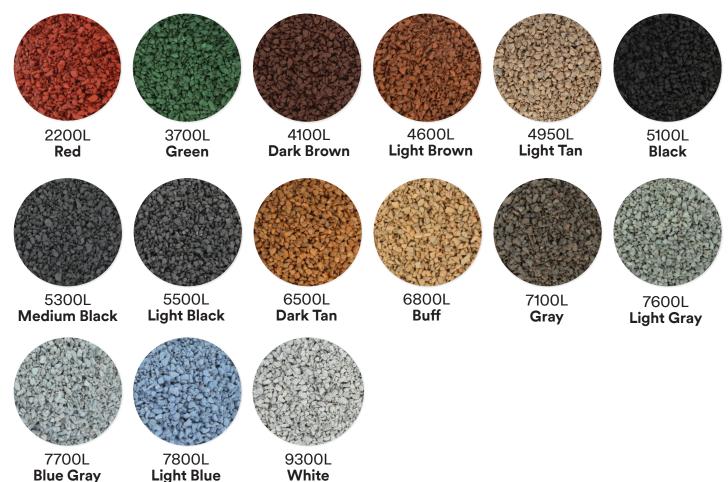

## Color Chart 3M™ Classic Roofing Granules

Essential to the beauty and durability of any roof, 3M™ Roofing Granules are weather and UV-ray resistant and tough enough to stand up to handling.