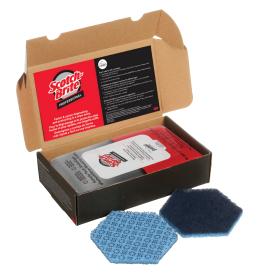

## **Get 1 Starter Kit**

Scotch-Brite<sup>™</sup> Stainless Steel Hood Degreaser Wipes Starter Kit

- ✓ 1 Instructions Insert
- ✓ 1 Pack of Degreaser Wipes (6 wipes)
- Ø 2 Scotch-Brite™ Low Scratch Scour Pad 2000HEX