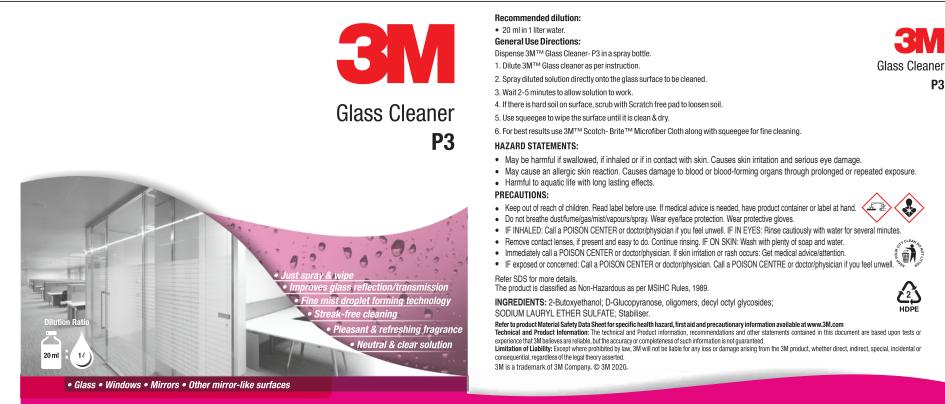

**3**M

<u>ک</u>

HDPE

Ô

**Sgs**CO

own the moment"

**P**3



mm

10

**—** 

## **Note For Client**

) LM followed to capital letters ) "Telephone Number" text changed to Tel. No." In consumer Complaints contac

LM Text height : 4 mm

## BRAND NAME: 3M GlassCleaner CLIENT: 3M India Limited

OB TITLE: 3M GlassCleaner-P3 2 Bottle/CS NA Consumer Care TLE NAME:XXX-3m\_Glasscleaner-Consumer\_Care-3m\_Glasscleaner-P3\_2\_BottleCsable-NA-(IND-20031410-1-V2+) ROJECT CO-ORDINATOR: Hinal Ganatra DIGITAL MECH. SPECIALIST: shiva kumar DESIGN MANAGER: COUNTRY: N.A



DATE: 15/04/2020 PROJECT: Consumer\_Care\_Legal Metrology Mandate 2019\_3M GlassCleaner