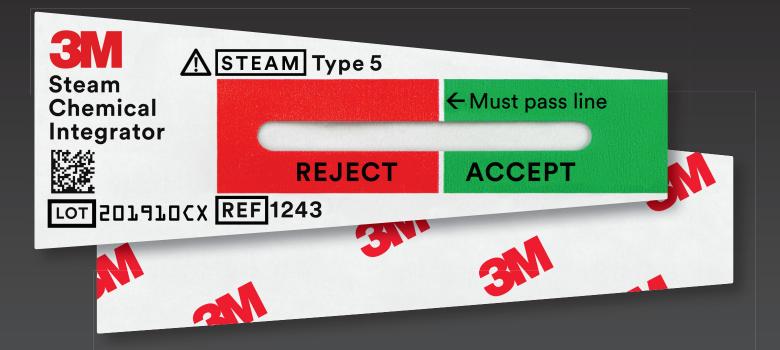

## **Easier to see.** Easier to read.

Introducing the new 3M<sup>™</sup> Attest<sup>™</sup> Steam Chemical Integrator. Read the results fast with the CI voted easiest to interpret.<sup>1</sup>

Standardise, streamline, and simplify with 3M Sterilisation and Cleaning Monitoring Solutions. Learn more at 3M.com.au

\* Cls were placed in an actual instrument tray, shown to respondents in images of simulated-use conditions.

\*\*Cls were exposed to a steam sterilisation cycle, shown to respondents in images of simulated-use conditions.

<sup>1</sup>Gestalt Quantitative Customer survey of OR professionals commissioned by 3M, December 2018.

Chemical Integrators (CIs) tested included 3M<sup>™</sup> Attest<sup>™</sup>, 3M<sup>™</sup> Comply<sup>™</sup> SteriGage<sup>™</sup>, Steris<sup>™</sup>, and Getinge<sup>™</sup> Steam CIs.