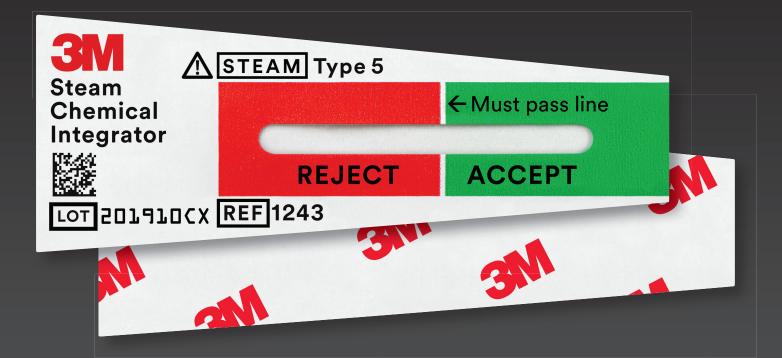

## Introducing the new 3M<sup>™</sup> Attest<sup>™</sup> Steam Chemical Integrator. Get the CI that 76% of OR nurses and CSSD managers prefer.<sup>\*\*</sup>

Standardise, streamline, and simplify with 3M Sterilisation and Cleaning Monitoring Solutions. Learn more at **3M.com.au** 

\*Preferred when comparison products are similarly priced, commercially available and perform as intended.

<sup>1</sup> Gestalt Inc. Customer Quantitative Research Study commissioned by 3M, December 2018. CSSD Managers and OR Nurse Managers showed preference for the following chemical integrators: 3M<sup>™</sup> Attest<sup>™</sup> Steam Chemical Integrator (76%), 3M<sup>™</sup> Comply<sup>™</sup> Steri-Gage<sup>™</sup> Chemical Integrator (10%), Getinge<sup>™</sup> Steam Chemical Integrators (8%), Steris<sup>™</sup> Steam Chemical Integrators (7%).