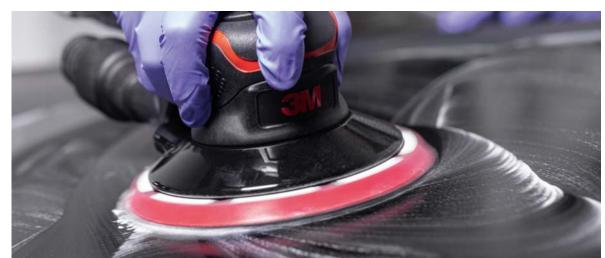

3M™ Trizact™ Fine Finishing Disc 3000,

3M™ Trizact™ Fine Finishing Disc 5000, 150 mm

3M™ Precision Random Orbital Sander 150 mm (6 in )

Step Polishing

► Add a small amount of 3M<sup>™</sup> Perfect-It<sup>™</sup> Fast Cut Plus Extreme onto the green foam pad on the rotary polisher.

443SA, grade 5000, 150 mm on orbital sander.

▶ When polishing always try to keep the pad flat on the surface to avoid jumping. Reduce pressure towards the end of the compounding stage to enable easy cleanup.