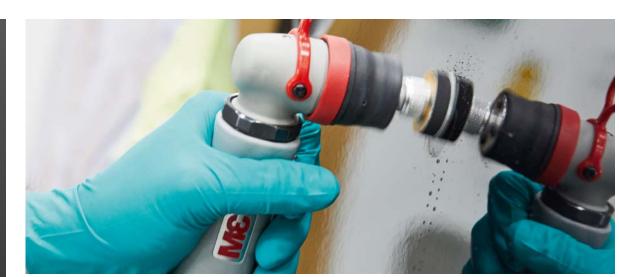

## **PERSONAL SAFETY**

• Comfort Particle Mask P3

Hearing Protection

Comfort Goggles

• Reusable Overall

**Spot Defects** Sanding

► Denib with 3M<sup>™</sup> Finesse-it<sup>™</sup> Trizact<sup>™</sup> film disc, 32mm grade 3000 on denib tool.

466LA Trizact™ A5 Discs 3000

3M™ Mini Orbital Sander, Air Pressure

► Scratch refinement with 3M<sup>™</sup> Trizact<sup>™</sup> Fine Finishing Disc 443SA, grade 5000, 75 mm on orbital sander.

3M™ Precision Random Orbital Sander 75 mm (3 in)