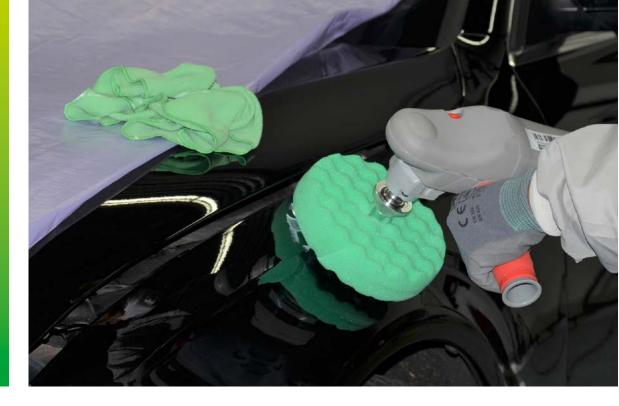

3M™ Trizact™ Fine Finishing Disc 3000,

3M™ Trizact™ Fine Finishing Disc 5000, 150 mm

3M™ Precision Random Orbital Sander 150 mm (6 in )

Step Polishing

► Add a small amount of 3M<sup>™</sup> Perfect-It<sup>™</sup> Fast Cut Plus Extreme onto the green foam pad on the rotary polisher.

443SA, grade 5000, 150 mm on orbital sander.

▶ When polishing always try to keep the pad flat on the surface to avoid jumping. Reduce pressure towards the end of the compounding stage to enable easy cleanup.

Note: The softer the coating, the lower the temperature and thus the RPM needs to be.

150 mm

Perfect-It™ Fast Cut Extreme

3M™ Perfect-It™ **Quick Connect** Double Sided Flat Green Polishing Pad

3M™ Perfect-It™ **Quick Connect Double Sided** Convoluted Green Polishing