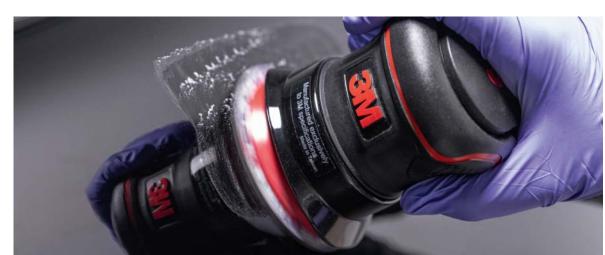

3M™ Trizact™ Fine Finishing Disc 3000,

3M™ Trizact™ Fine Finishing Disc 5000, 150 mm

3M™ Precision Random Orbital Sander 150 mm (6 in )

Step Polishing

► Add a small amount of 3M<sup>™</sup> Perfect-It<sup>™</sup> Fast Cut Plus Extreme onto the green foam pad on the rotary polisher.

443SA, grade 5000, 150 mm on orbital sander.

▶ When polishing always try to keep the pad flat on the surface to avoid jumping. Reduce pressure towards the end of the compounding stage to enable easy cleanup.