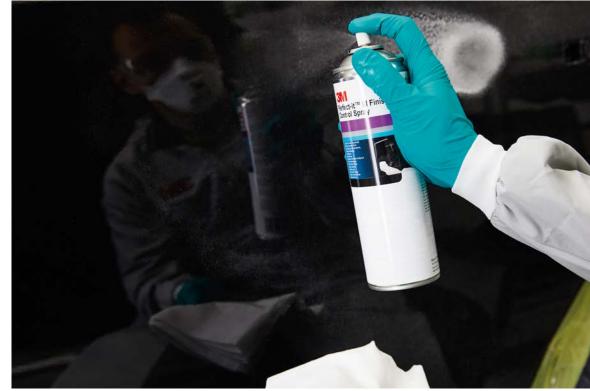

3M™ High Performance Cloth

Control

► Should sanding scratches from the first polishing step still be visible after controlling the surface, please repeat polishing step!

Note: It is important to ensure that you remove all sanding scratches at the stage, in order to avoid their reapperance at the end of the polishing process.

Plus

Finish Control Spray

3M™ Professional Panel Wipes

- ► Change foam to a yellow foam and add small amount of 3M™ Perfect-It™ Éxtra-Fine Plus onto the pad.
- ► Polish area and surrounding in an overlapping pattern with rotary speed 600-1400 rpm
- ► Processing: keep polishing foam flatly on the surface for glossy finish, reduce pressure towards end of the polishing step.
- ► Wipe off any excess polish and inspect area most colours are fine now.