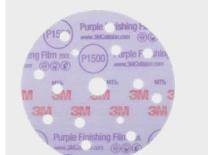

Defects Area Sanding

► Sand the area with 3M<sup>™</sup> Hookit<sup>™</sup> Purple Finishing Film Abrasive Disc 260L, grade P1500 - P2000.

3M™ Hookit™ 260L+

3M™ Hookit™ Interface-Pad Multihole

3M™ Precision Random Orbital Sander 150 mm (6 in )