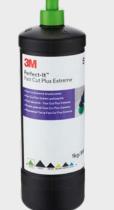

3M™ Trizact™ Fine Finishing Disc 3000,

3M™ Trizact™ Fine Finishing Disc 5000, 150 mm

3M™ Precision Random Orbital Sander 150 mm (6 in )

Step Polishing

► Add a small amount of 3M<sup>™</sup> Perfect-It<sup>™</sup> Fast Cut Plus Extreme onto the green foam pad on the rotary polisher.