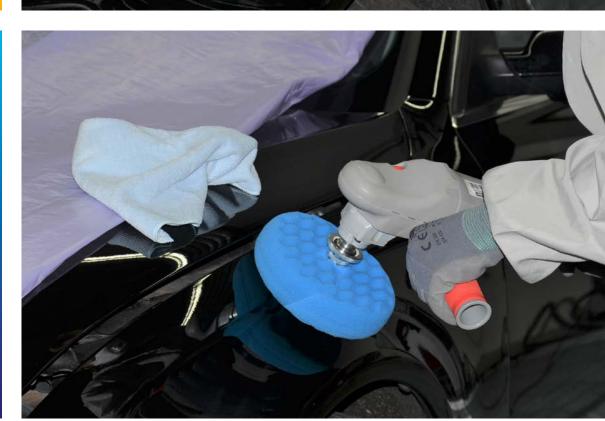

443SA, grade 5000, 150 mm on orbital sander.

▶ When polishing always try to keep the pad flat on the surface to avoid jumping. Reduce pressure towards the end of the compounding stage to enable easy cleanup.

Note: The softer the coating, the lower the temperature and thus the RPM needs to be.

150 mm

Perfect-It™ Fast Cut Extreme

3M™ Perfect-It™ **Quick Connect** Double Sided Flat Green Polishing Pad

3M™ Perfect-It™ **Quick Connect Double Sided** Convoluted Green Polishing