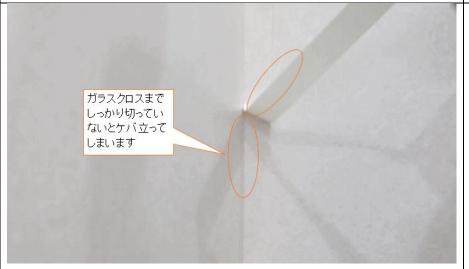

ガラスクロスまでしっ かりカット出来れば端 部がケバ立ちません。

眠り目地(目地無し)で 1枚目のフィルムをカ ット。

一般的な注意事項は  $3 \, \mathsf{M}^\mathsf{TM} \,$ ダイノック $^\mathsf{TM} \,$ フィルム  $\mathsf{GC} \,$ タイプ 製品説明書および取扱説明書をご覧ください。