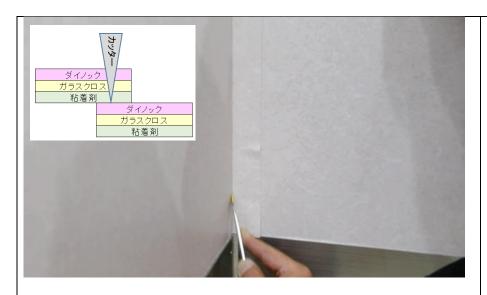

## $3 M^{TM} \vec{y} 1 - y 0^{TM} \vec{y} 1 - y 0 + y 0$

エレベーターに貼る時の注意点<眠り目地編>

通常ダイノックと同じ 工具が使用できます。

ガラスクロスが積層さ れていますので、重ね 切りの練習をお勧めし ます。

また、カッターの刃は こまめに交換すること をお勧めします。

平面部分は通常ダイノックと同様に貼ることができます。

入隅は下のフィルムを カットしないように上 のフィルムをガラスク ロスまでカットしま す。

ガラスクロスまでしっ かりカット出来れば端 部がケバ立ちません。

眠り目地(目地無し)で 1枚目のフィルムをカ ット。

一般的な注意事項は  $3 \, \mathsf{M}^\mathsf{TM} \,$ ダイノック $^\mathsf{TM} \,$ フィルム  $\mathsf{GC} \,$ タイプ 製品説明書および取扱説明書をご覧ください。