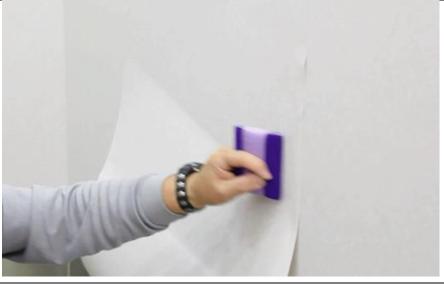

## $3 M^{TM} \vec{y} 1 - y 0^{TM} \vec{y} 1 - y 0 + y 0$

エレベーターに貼る時の注意点<眠り目地編>

通常ダイノックと同じ 工具が使用できます。

ガラスクロスが積層さ れていますので、重ね 切りの練習をお勧めし ます。

また、カッターの刃は こまめに交換すること をお勧めします。

平面部分は通常ダイノックと同様に貼ることができます。

入隅は下のフィルムを カットしないように上 のフィルムをガラスク ロスまでカットしま す。