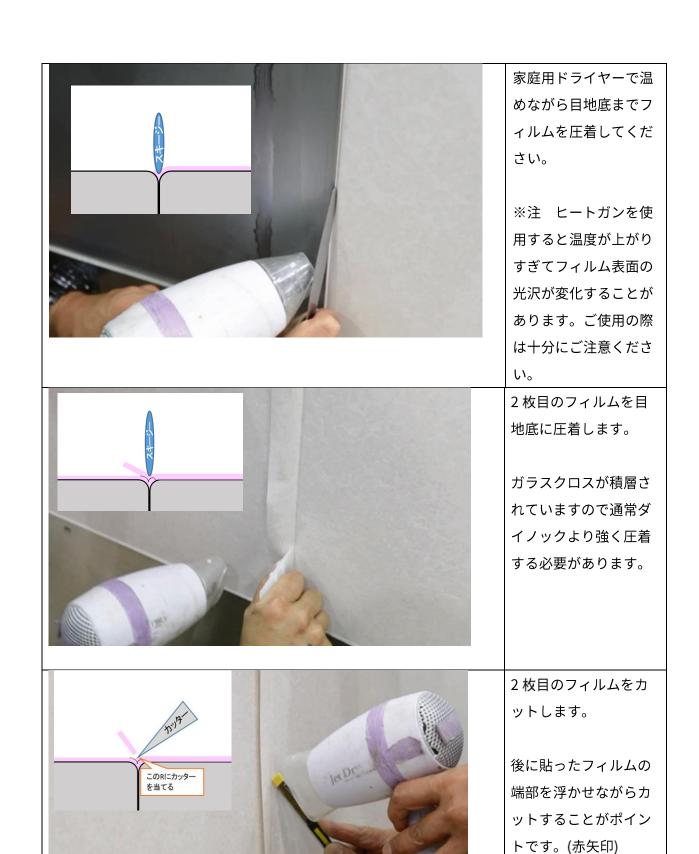

## $3 M^{TM} \vec{y} 1 - y 0^{TM} \vec{y} 1 - y 0 + y 0$

エレベーターに貼る時の注意点<眠り目地編>

通常ダイノックと同じ 工具が使用できます。

ガラスクロスが積層さ れていますので、重ね 切りの練習をお勧めし ます。

また、カッターの刃は こまめに交換すること をお勧めします。

平面部分は通常ダイノックと同様に貼ることができます。

入隅は下のフィルムを カットしないように上 のフィルムをガラスク ロスまでカットしま す。

ガラスクロスまでしっ かりカット出来れば端 部がケバ立ちません。

眠り目地(目地無し)で 1枚目のフィルムをカ ット。

一般的な注意事項は  $3 \, \mathsf{M}^\mathsf{TM} \,$ ダイノック $^\mathsf{TM} \,$ フィルム  $\mathsf{GC} \,$ タイプ 製品説明書および取扱説明書をご覧ください。