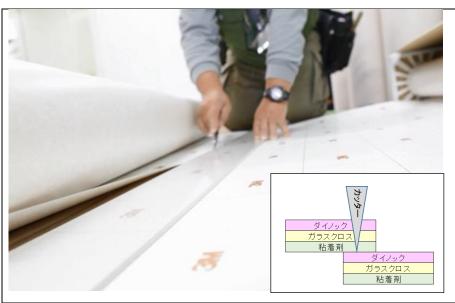

## $3 M^{TM} \vec{y} 1 - y 0^{TM} \vec{y} 1 - y 0 + y 0$

エレベーターに貼る時の注意点<眠り目地編>

通常ダイノックと同じ 工具が使用できます。

ガラスクロスが積層さ れていますので、重ね 切りの練習をお勧めし ます。

また、カッターの刃は こまめに交換すること をお勧めします。

平面部分は通常ダイノックと同様に貼ることができます。

入隅は下のフィルムを カットしないように上 のフィルムをガラスク ロスまでカットしま す。

ガラスクロスまでしっ かりカット出来れば端 部がケバ立ちません。

眠り目地(目地無し)で 1枚目のフィルムをカ ット。

一般的な注意事項は  $3 \, \mathsf{M}^\mathsf{TM} \,$ ダイノック $^\mathsf{TM} \,$ フィルム  $\mathsf{GC} \,$ タイプ 製品説明書および取扱説明書をご覧ください。