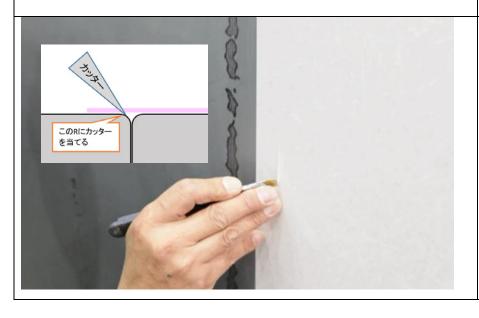

## $3 M^{TM} \vec{y} 1 - y 0^{TM} \vec{y} 1 - y 0 + y 0$

エレベーターに貼る時の注意点<眠り目地編>

通常ダイノックと同じ 工具が使用できます。

ガラスクロスが積層さ れていますので、重ね 切りの練習をお勧めし ます。

また、カッターの刃は こまめに交換すること をお勧めします。

平面部分は通常ダイノックと同様に貼ることができます。

入隅は下のフィルムを カットしないように上 のフィルムをガラスク ロスまでカットしま す。

ガラスクロスまでしっ かりカット出来れば端 部がケバ立ちません。

眠り目地(目地無し)で 1枚目のフィルムをカ ット。

一般的な注意事項は  $3 \, \mathsf{M}^\mathsf{TM} \,$ ダイノック $^\mathsf{TM} \,$ フィルム  $\mathsf{GC} \,$ タイプ 製品説明書および取扱説明書をご覧ください。