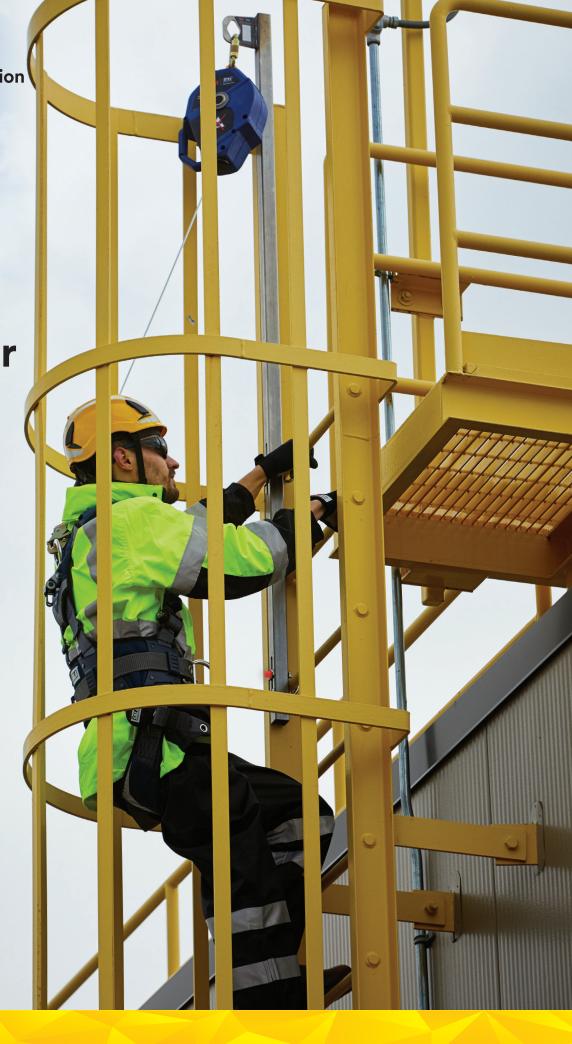

## The lighter ladder solution.

3M<sup>™</sup> DBI-SALA<sup>®</sup> Fixed Ladder SRL Anchor

The simple, safe way to bring your ladders into compliance is here: the 3M™ DBI-SALA® Fixed Ladder SRL Anchor. At under 30 lbs., this lightweight solution adds a convenient tie-off point to existing ladders, helping you meet OSHA's walking working surfaces standard. Designed with versatile mounting capabilities, the ladder anchor can be positioned to the left or right, and in front or behind the ladder rungs to stay out of the way. Best of all, it's a breeze to set up in just 5 minutes or less, with minimal parts and easy instructions.