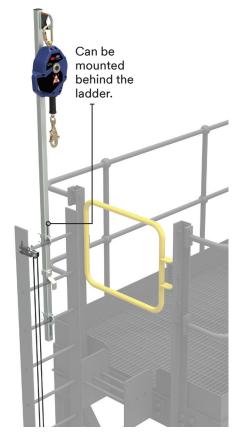

## The lighter ladder solution.

3M<sup>™</sup> DBI-SALA<sup>®</sup> Fixed Ladder SRL Anchor

The simple, safe way to bring your ladders into compliance is here: the 3M™ DBI-SALA® Fixed Ladder SRL Anchor. At under 30 lbs., this lightweight solution adds a convenient tie-off point to existing ladders, helping you meet OSHA's walking working surfaces standard. Designed with versatile mounting capabilities, the ladder anchor can be positioned to the left or right, and in front or behind the ladder rungs to stay out of the way. Best of all, it's a breeze to set up in just 5 minutes or less, with minimal parts and easy instructions.

## Versatile and reversible.

6100566 3M™ DBI-SALA® Ladder Anchor Tagline