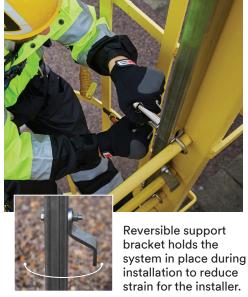

## The lighter ladder solution.

3M<sup>™</sup> DBI-SALA<sup>®</sup> Fixed Ladder SRL Anchor

The simple, safe way to bring your ladders into compliance is here: the 3M™ DBI-SALA® Fixed Ladder SRL Anchor. At under 30 lbs., this lightweight solution adds a convenient tie-off point to existing ladders, helping you meet OSHA's walking working surfaces standard. Designed with versatile mounting capabilities, the ladder anchor can be positioned to the left or right, and in front or behind the ladder rungs to stay out of the way. Best of all, it's a breeze to set up in just 5 minutes or less, with minimal parts and easy instructions.

## Versatile and reversible.

6100566 3M™ DBI-SALA® Ladder Anchor Tagline