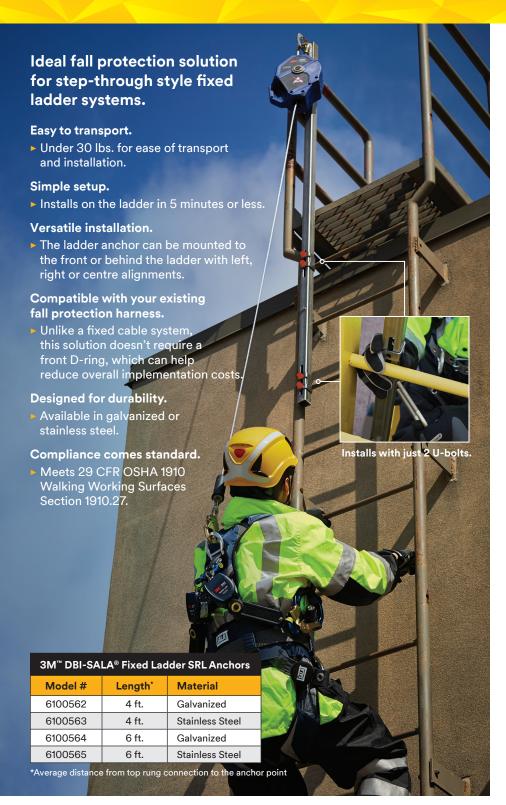

## The lighter ladder solution.

3M<sup>™</sup> DBI-SALA<sup>®</sup> Fixed Ladder SRL Anchor

The simple, safe way to bring your ladders into compliance is here: the 3M™ DBI-SALA® Fixed Ladder SRL Anchor. At under 30 lbs., this lightweight solution adds a convenient tie-off point to existing ladders, helping you meet OSHA's walking working surfaces standard. Designed with versatile mounting capabilities, the ladder anchor can be positioned to the left or right, and in front or behind the ladder rungs to stay out of the way. Best of all, it's a breeze to set up in just 5 minutes or less, with minimal parts and easy instructions.

Meet the lighter ladder solution at 3M.ca/FallProtection

Create a complete system with a 3M<sup>™</sup> DBI-SALA® Self-Retracting Lifeline. Our Sealed-Blok design includes environmentally sealed dynamic components making it a durable solution.