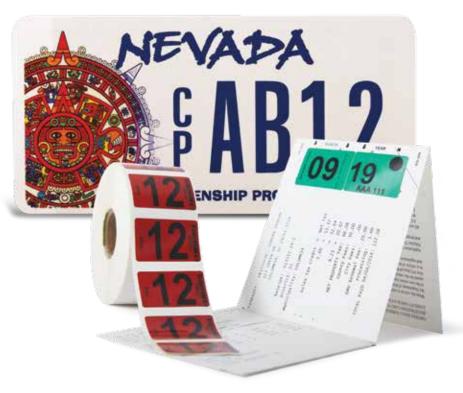

## Accelerate your operation with a 3M™ Direct Fulfillment System.

Utilize 3M solutions to implement a direct registration fulfillment system to deliver license plates and registration forms directly to motorists, create less foot traffic in branch offices and reduce inventory of plates, stickers and forms.

## 3M™ Direct Fulfillment System

License Plate and Validation Sheeting and other Consumables

3M Design Services

Management System