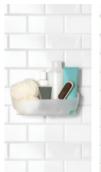

Bath Large Towel Hooks

Bath Refill Strips

| Holds |
|-------|
|       |

**Great for Hanging** 

3kg

Shampoo, Loofah, S Brushes, Body S wash

Over the Shower Caddy Hangers, Shampoo, Loofah, Brushes, Body wash

3.4kg

Bath robes, Towels, Loofah, Bath brushes, Scrubber brushes, Razors, Toothbrushes

1.3kg

Soap, Razor, Washrag

900q

Re-use with Medium & Large Bath Hooks