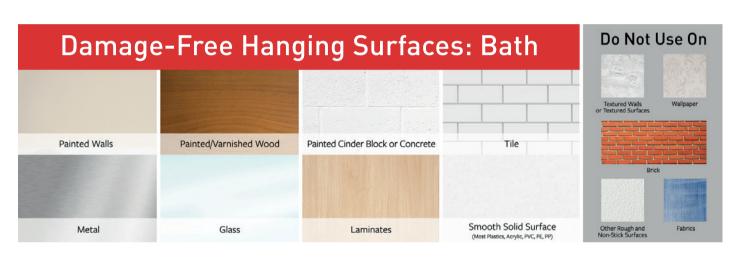

## **Usage Tips**

- Wait 7 days after painting before use.
- Do not hang valuable or irreplaceable items or framed nictures
- Apply and use -9°C to +50°C.
- Wait 24 hours after hanging before use.

Home décor