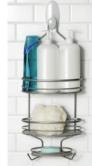

Bath Large Towel Hooks

Bath Refill Strips

| Holds |
|-------|
|       |

**Great for Hanging** 

3kg

Shampoo, Loofah, S Brushes, Body S wash

Over the Shower Caddy Hangers, Shampoo, Loofah, Brushes, Body wash

3.4kg

Bath robes, Towels, Loofah, Bath brushes, Scrubber brushes, Razors, Toothbrushes

1.3kg

Soap, Razor, Washrag

900q

Re-use with Medium & Large Bath Hooks