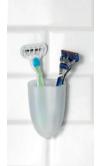

Bath robes, Towels, Loofah, Bath brushes, Scrubber brushes, Razors, Toothbrushes

1.3kg

Soap, Razor, Washrag

900q

Re-use with Medium & Large Bath Hooks