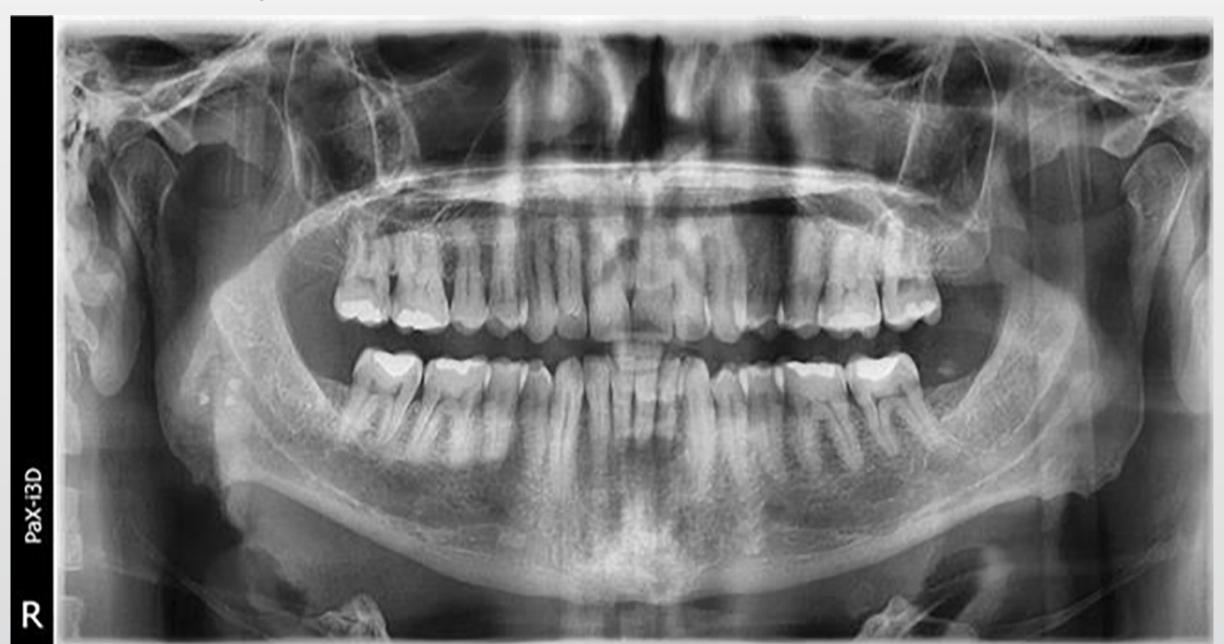

Case Study: 3M™ Clarity™ Aligners

## Non-extraction adult treatment of crowding and deep bite through arch expansion.

**Age:** 51

**Total number of aligners:** 33 (dual arch)

Wear interval: Weekly

**Treatment time:** 17 months

**IPR:** Total IPR Upper Arch = 0.2 mm

## Case courtesy of:

Dr. Shane Langley & Dr. Rick O'Neil South Alabama Orthodontics, Fairhope, AL – USA

Initial



**Final** 



Face at rest

**Profile at rest** 









Face smiling

## Final Initial

Occlusal – maxillary

Occlusal -

mandibular

CCL07 p2

Initial **Final** Retracted buccal - right Retracted anterior biting Retracted buccal – left

CCL07 p3

## Panoramic radiograph



Initial