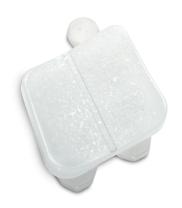

#### Brilliant aesthetics.

Let your patient's smile shine through in every way with Clarity Advanced Ceramic Brackets.
These ultra-small translucent brackets are designed to blend with one's natural tooth colour, while resisting staining and discolouration throughout treatment.

#### Trusted strength and small bracket size.

Showcasing a fine-grained ceramic material and created through an injection-molding process, Clarity™ Advanced Ceramic Brackets offer trusted strength in a small size and one of the lowest profiles in the industry. Additionally, Clarity Advanced Ceramic Brackets offer ample under tie-wing space, allowing for flexible treatment and ligation options.