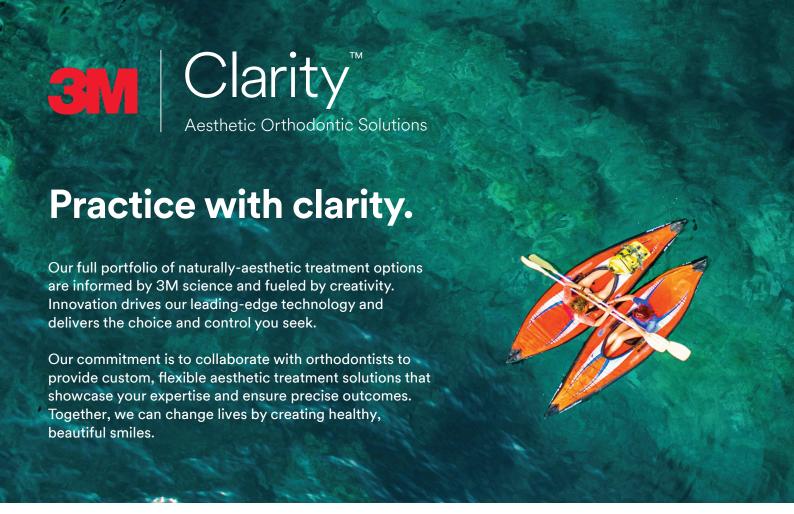

#### Brilliant aesthetics.

Let your patient's smile shine through in every way with Clarity Advanced Ceramic Brackets.
These ultra-small translucent brackets are designed to blend with one's natural tooth colour, while resisting staining and discolouration throughout treatment.

#### Trusted strength and small bracket size.

Showcasing a fine-grained ceramic material and created through an injection-molding process, Clarity™ Advanced Ceramic Brackets offer trusted strength in a small size and one of the lowest profiles in the industry. Additionally, Clarity Advanced Ceramic Brackets offer ample under tie-wing space, allowing for flexible treatment and ligation options.