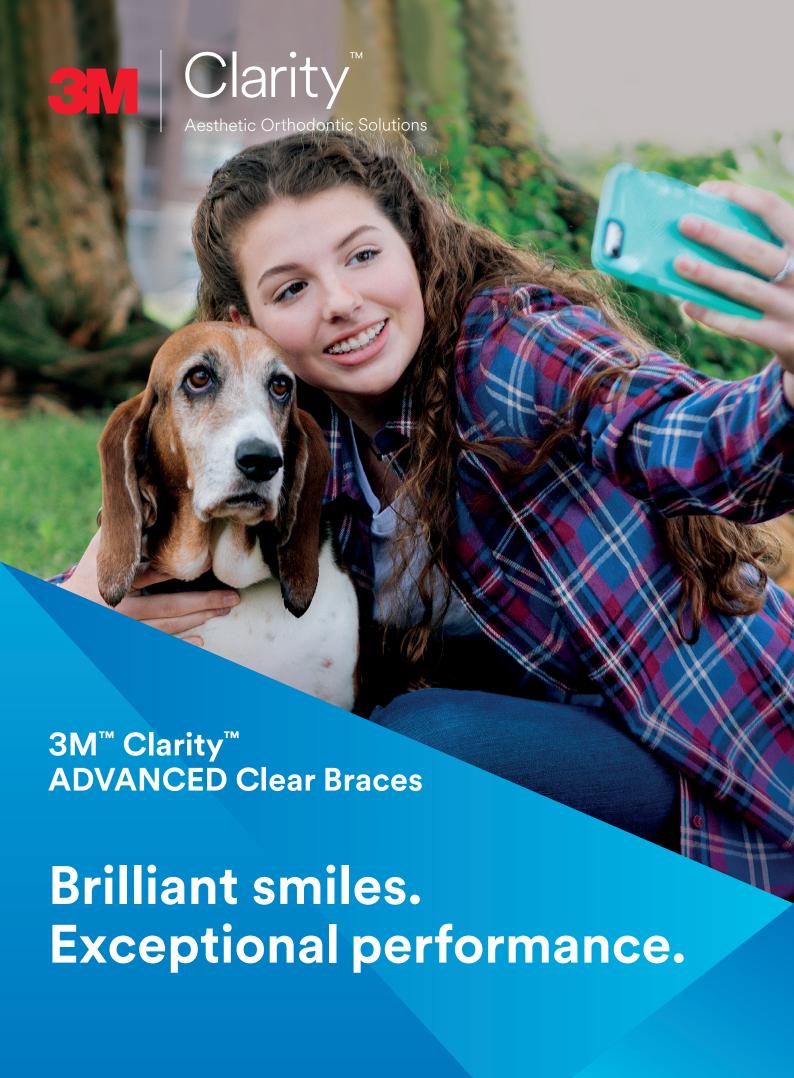

Small grain size provides trusted strength in a smaller bracket.

Equal magnification. Source: 3M lab.

Fine-grained polycrystalline ceramic material Clarity Advanced Ceramic Brackets

Coarse-grained monocrystalline ceramic material 3M Metalreinforced brackets