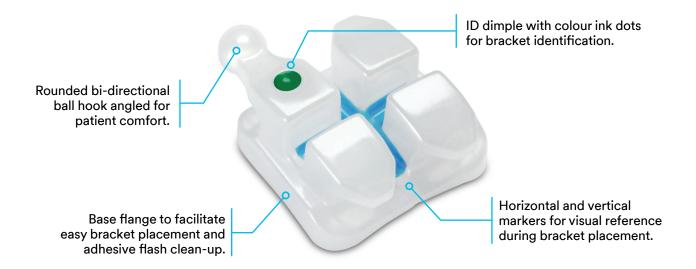

#### Brilliant aesthetics.

Let your patient's smile shine through in every way with Clarity Advanced Ceramic Brackets.
These ultra-small translucent brackets are designed to blend with one's natural tooth colour, while resisting staining and discolouration throughout treatment.

#### Trusted strength and small bracket size.

Showcasing a fine-grained ceramic material and created through an injection-molding process, Clarity™ Advanced Ceramic Brackets offer trusted strength in a small size and one of the lowest profiles in the industry. Additionally, Clarity Advanced Ceramic Brackets offer ample under tie-wing space, allowing for flexible treatment and ligation options.

### Predictable, consistent debonding with proprietary stress concentrator.

Reduce the uncertainty of the ceramic bracket debonding process with our unique stress concentrator, a hallmark of the Clarity brand. This innovative design feature allows for mesial-distal debonding with a simple squeeze, so you can debond with confidence and help ensure the patients' debonding visit will be a positive part of the treatment experience.

## Enhanced patient comfort with colours for any occasion.

Small, low profile bracket with smooth bracket surface and rounded corners enhance patient comfort. Patients can "blend in or be bold" by choosing from more than twenty clear or colourful 3M™ AlastiK™ Easy-to-Tie Ligatures.