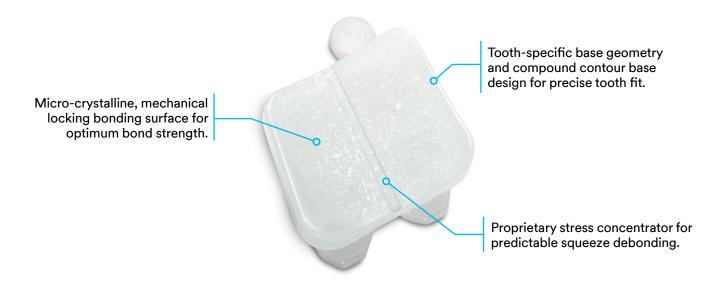

### Predictable, consistent debonding with proprietary stress concentrator.

Reduce the uncertainty of the ceramic bracket debonding process with our unique stress concentrator, a hallmark of the Clarity brand. This innovative design feature allows for mesial-distal debonding with a simple squeeze, so you can debond with confidence and help ensure the patients' debonding visit will be a positive part of the treatment experience.