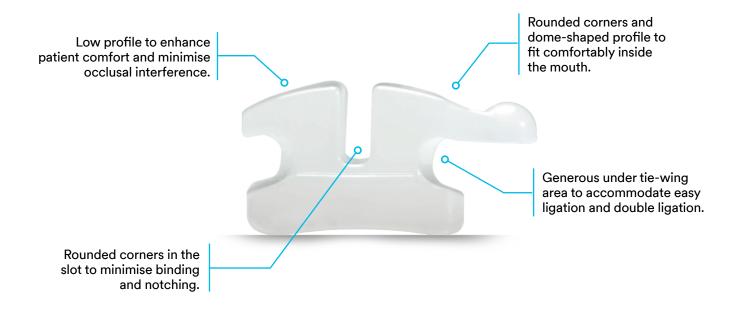

#### Trusted strength and small bracket size.

Showcasing a fine-grained ceramic material and created through an injection-molding process, Clarity™ Advanced Ceramic Brackets offer trusted strength in a small size and one of the lowest profiles in the industry. Additionally, Clarity Advanced Ceramic Brackets offer ample under tie-wing space, allowing for flexible treatment and ligation options.

## Enhanced patient comfort with colours for any occasion.

Small, low profile bracket with smooth bracket surface and rounded corners enhance patient comfort. Patients can "blend in or be bold" by choosing from more than twenty clear or colourful 3M™ AlastiK™ Easy-to-Tie Ligatures.