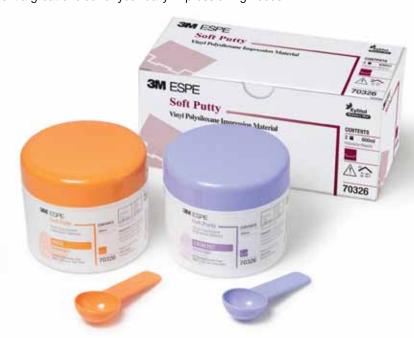

## Soft Putty

Vinyl Polysiloxane Impression Material

#### **Ordering Information**

**Item Number** - 70326

**Description** - 3M ESPE Soft Putty™

Components - 1 Base Paste (300ml), 1 Catalyst Paste (300ml), 2 Scoops (One Orange Base Scoop and One Purple Catalyst Scoop) and 1 Instructions For Use