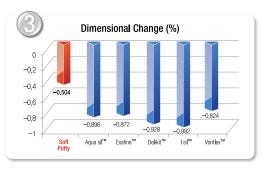

### Soft, but Strong

Soft Putty is soft during mixing, but strong after mixing. High strength and elasticity prevent impressions from damage and distortion.

Graph 1. Prevents impressions from being torn out when removing from teeth

Graph 2. Minimizes distortion when removing impressions from teeth

Graph 3. Minimizes distortion after setting

\*Each test followed ISO 4823:20000 (Dentistry-Elastomeric impression materials) \*Source:3M Korea Labrotary test