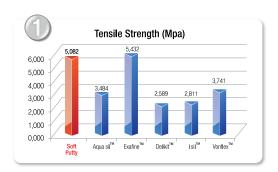

### Soft, but Strong

Soft Putty is soft during mixing, but strong after mixing. High strength and elasticity prevent impressions from damage and distortion.

Graph 1. Prevents impressions from being torn out when removing from teeth