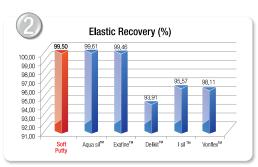

Graph 2. Minimizes distortion when removing impressions from teeth

Graph 3. Minimizes distortion after setting

\*Each test followed ISO 4823:20000 (Dentistry-Elastomeric impression materials) \*Source:3M Korea Labrotary test