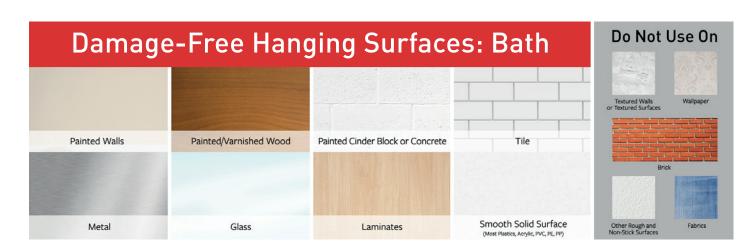

---|-----------------------------------------------------------|--------------|------------------------------------------|-----------------------------------------------|-----------------------------|---------------------------------------------|
| Additional Sizes /<br>Colours | Also available in<br>Medium                               |              | Also available in Oil<br>Rubbed Bronze   | Also available in<br>Large                    | Also available in<br>Medium | Also available in<br>Small                  |
| Great for Hanging             | Bath<br>Loofah, Brushes,<br>Squeegee,<br>Washcloth, Razor | Towels, Robe | Bath<br>Loofah, Brushes,<br>Towels, Robe | Bath<br>Loofah, Brushes,<br>Towel, Swim Suits | Towels, Robe                | Re-use with<br>Medium & Large<br>Bath Hooks |





## **Frequently Asked Questions**

How do I clean my Command™ **Bath Product?** 

Slide Command  $^{\!\scriptscriptstyle{\mathsf{M}}}$  Bath Products up and off to remove from wall (adhesive and mounting base remains on wall). Plastic Bath Hooks and Caddies are top rack dishwasher safe. After cleaning, slide back onto base.

What is the proper replacement strip for Command™ Bath Products?

Reuse Command  $^{\!\scriptscriptstyle{\mathsf{TM}}}$  Bath Hooks and Caddies with Command  $^{\!\scriptscriptstyle{\mathsf{TM}}}$ Bath Refill Strips.

Can you hang Command™ Bath Products

## Usage Tips

before use.

- Wait 7 days after painting before use.
- Do not hang valuable or irreplaceable items or framed nictures
- Apply and use -9°C to +50°C. • Wait 24 hours after hanging
- in a snower? Yes.