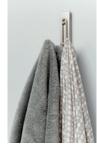

**Bath Medium Hooks** 

**Bath Large** Towel Hooks

Bath Refill Strips

| Holds                         | 450g                                                      | 1.8kg        | 2.2kg                                    | 1.3kg                                         | 2.2kg                       |                                             |
|-------------------------------|-----------------------------------------------------------|--------------|------------------------------------------|-----------------------------------------------|-----------------------------|---------------------------------------------|
| Additional Sizes /<br>Colours | Also available in<br>Medium                               |              | Also available in Oil<br>Rubbed Bronze   | Also available in<br>Large                    | Also available in<br>Medium | Also available in<br>Small                  |
| Great for Hanging             | Bath<br>Loofah, Brushes,<br>Squeegee,<br>Washcloth, Razor | Towels, Robe | Bath<br>Loofah, Brushes,<br>Towels, Robe | Bath<br>Loofah, Brushes,<br>Towel, Swim Suits | Towels, Robe                | Re-use with<br>Medium & Large<br>Bath Hooks |