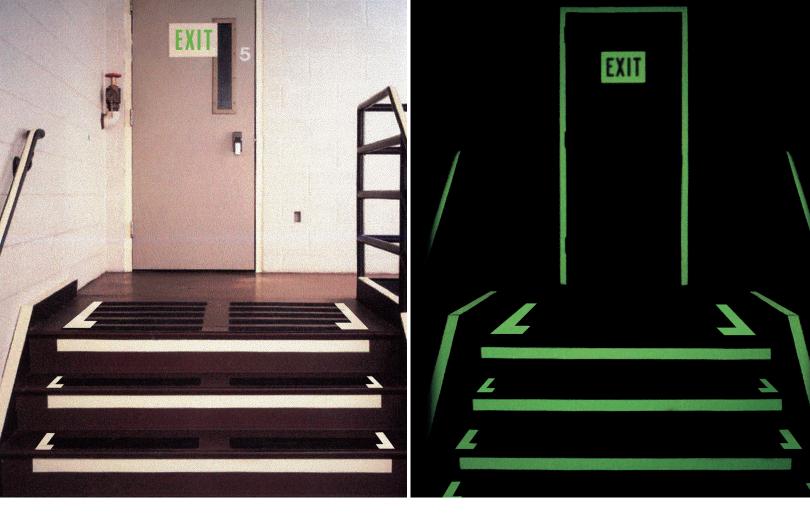

## Shows by light, glows by night.

3M™ Photoluminescent Film Series 6900 features high performance strontium aluminate luminous pigment. Best of all, it's durable enough to come with a 7-year interior warranty and a 1-year exterior warranty.

- ► Excellent initial and retained luminosity
- ► High conformability
- ► Resists graffiti, chemicals and stains
- ► Available in sheets and rolls—easily die cut