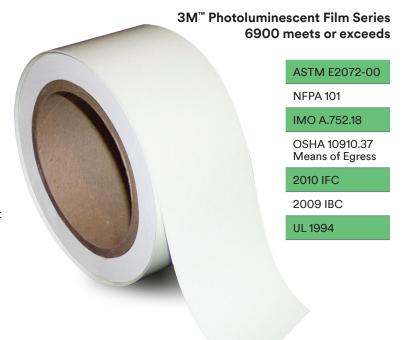

## Shows by light, glows by night.

3M™ Photoluminescent Film Series 6900 features high performance strontium aluminate luminous pigment. Best of all, it's durable enough to come with a 7-year interior warranty and a 1-year exterior warranty.

- ► Excellent initial and retained luminosity
- ► High conformability
- ► Resists graffiti, chemicals and stains
- ► Available in sheets and rolls—easily die cut