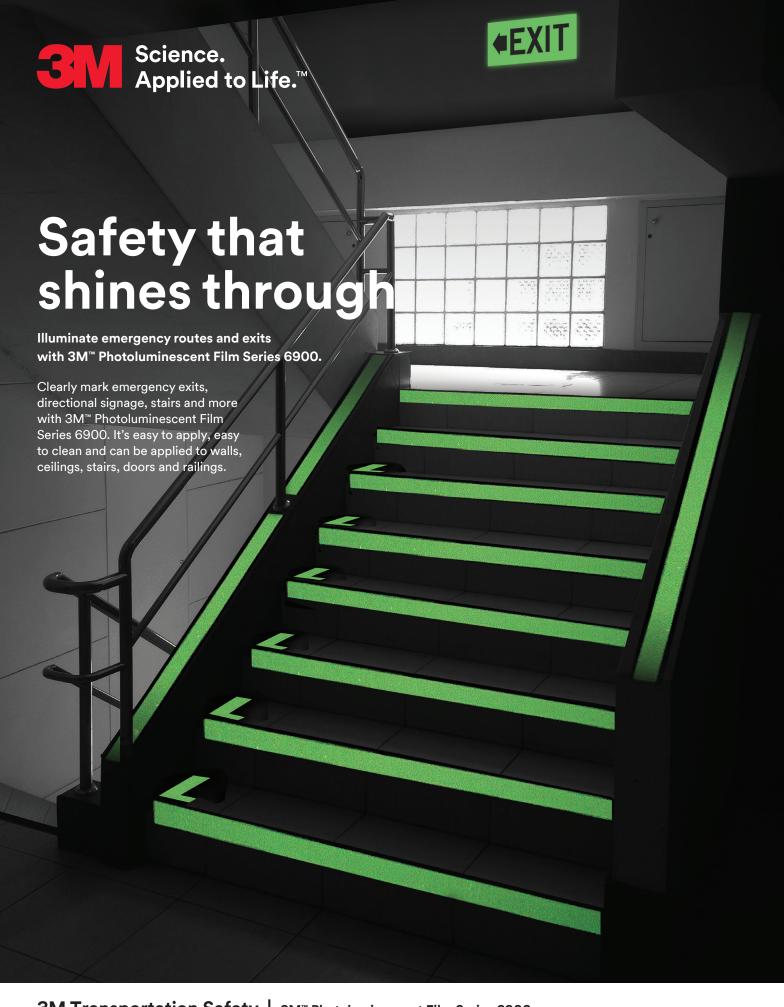

## Shows by light, glows by night.

3M™ Photoluminescent Film Series 6900 features high performance strontium aluminate luminous pigment. Best of all, it's durable enough to come with a 7-year interior warranty and a 1-year exterior warranty.

- ► Excellent initial and retained luminosity
- ► High conformability
- ► Resists graffiti, chemicals and stains
- ► Available in sheets and rolls—easily die cut